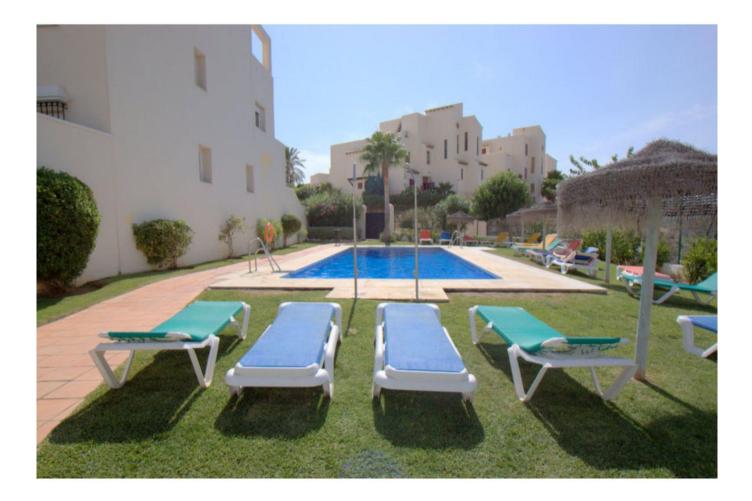

## **Property Description**

This is a sought-after gated community in Casares Costa, where breathtaking sea views and tranquil surroundings create the perfect coastal retreat. This spacious 3-bedroom duplex penthouse is a dream home for those seeking luxury, comfort, and endless sunshine. As you step into the entrance hall, you're greeted by an open-plan living area filled with natural light. The patio doors lead to a south-facing terrace, where you can soak up stunning views of the Bay of Casares. The modern kitchen is fully equipped, and this level also features a large bedroom, a stylish bathroom, and ample storage space. Ascend the elegant marble staircase to the mid-level, where you'II find two generously sized bedrooms, each with their own en-suite bathroom and private terrace—ideal for morning coffee or evening sunsets. There is an expansive rooftop solarium on the upper level, offering panoramic coastal views—your private paradise for sunbathing, entertaining, or simply unwinding under the Spanish sky. This beautiful home also boasts marble flooring, sold furnished, and an underground parking bay. With stunning communal

pool and lush landscaped gardens, this is an ideal investment for holidays, rentals, or permanent living. Don't miss this opportunity—your dream coastal escape awaits!

€ 349,000 Ref: APEX04991713