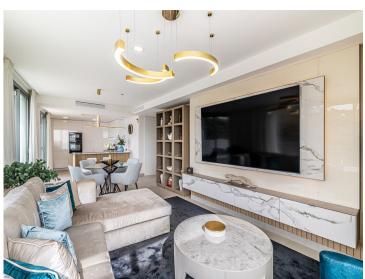

From the terrace you can access the solarium, the area with the most privacy and where you can set up an outdoor kitchen area with a chill out area.

It has a living-dining room, an equipped open-plan kitchen, 2 bedrooms with 2 en-suite bathrooms and a guest toilet.

It has hot/cold air conditioning controlled by the best Air Zone home automation control system, underfloor heating throughout the interior area, LED lighting, designer kitchen with NEFF

appliances, dressing areas in the bedrooms and large porcelain floors.