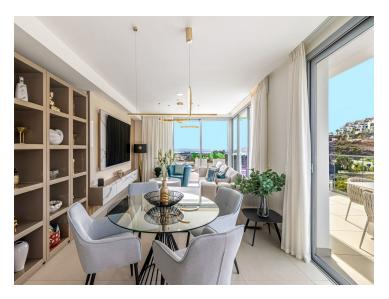

From the terrace you can access the solarium, the area with the most privacy and where you can set up an outdoor kitchen area with a chill out area.

It has a living-dining room, an equipped open-plan kitchen, 2 bedrooms with 2 en-suite bathrooms and a guest toilet.