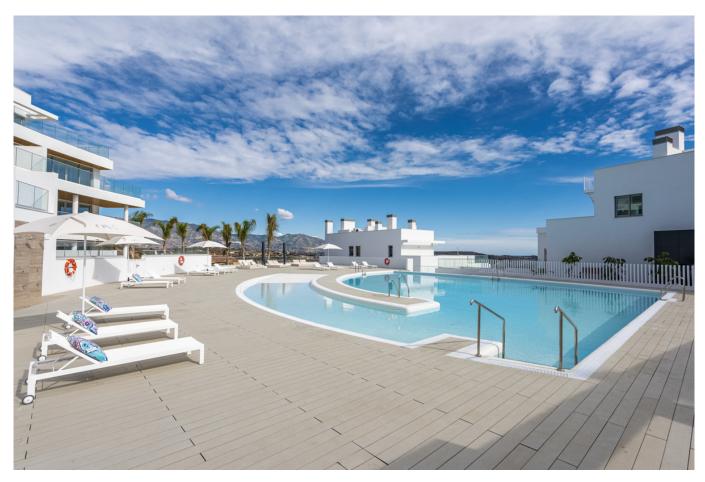

This amazing urbanization has the best common areas on the Costa del Sol, owners can enjoy an HD Home Cinema with the latest image and sound technology, gym, Premium wine cellar, social club, business centre and a complete SPA which includes a thermal area, Jacuzzi, sauna, Turkish bath and hydro massage showers.

For those who like life outside, they can enjoy 2 outdoor pools, one of them infinity type with panoramic views of the sea; the other with a bar area and beach edge.

It is a closed complex with a concierge service and security control with 24-hour surveillance cameras.