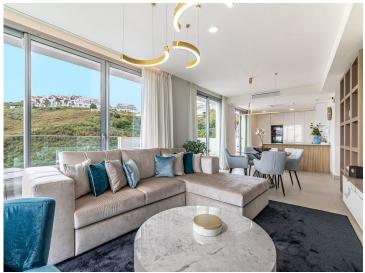

From the terrace you can access the solarium, the area with the most privacy and where you can set up an outdoor kitchen area with a chill out area.

It has a living-dining room, an equipped open-plan kitchen, 2 bedrooms with 2 en-suite bathrooms and a guest toilet.