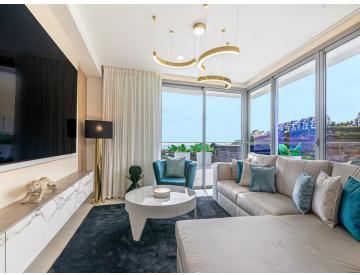

## **Property Description**

Spectacular penthouse with solarium with panoramic views of the sea facing the Calanova golf course.

The property is located in the highest portal of the complex, it enjoys the best views and privacy. The penthouse with a 180m2 terrace and solarium with a lounge area, outdoor dining room from which to enjoy the best views.

From the terrace you can access the solarium, the area with the most privacy and where you can set up an outdoor kitchen area with a chill out area.

It has a living-dining room, an equipped open-plan kitchen, 2 bedrooms with 2 en-suite bathrooms and a guest toilet.