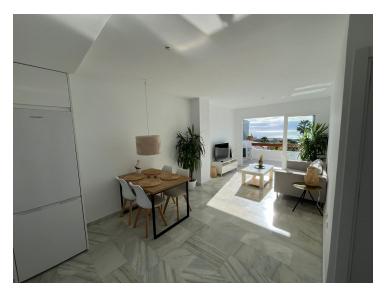

2 Bright Bedrooms, each bedroom is equipped with ample built-in wardrobes, providing generous storage space and an abundance of natural light.

Spacious Living-Dining Area. A cozy and open space, perfect for relaxing or entertaining friends and family. The living-dining area serves as the heart of the home, offering a warm and inviting atmosphere.

Fully Equipped Kitchen. Integrated with the living-dining area, the kitchen features high-quality modern appliances and plenty of storage.

Modern Bathroom with Shower, A sleek and functional bathroom, designed with a spacious shower and all the necessary elements for daily comfort.