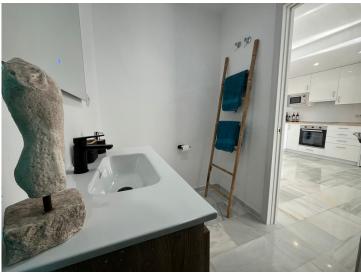

Fully Equipped Kitchen. Integrated with the living-dining area, the kitchen features high-quality modern appliances and plenty of storage.

Modern Bathroom with Shower, A sleek and functional bathroom, designed with a spacious shower and all the necessary elements for daily comfort.