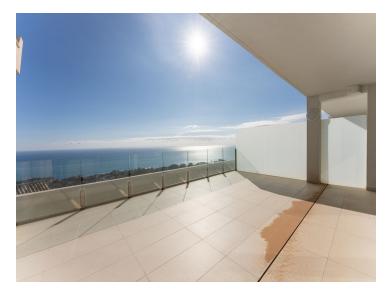

## **Property Description**

Brand new south facing penthouse duplex, located in an exclusive urbanization. The property consists of hall, 2 bedrooms with built-in wardrobes and electric blinds, guest bathroom, open plan kitchen fully furnished and equipped with electricial appliances from Siemens. Spacious living-dining room that leads out to a terrace of 34m2 with panoramic sea views, the Fuengirola Bay and of the Buddist Temple. On the top floor is located the main bedroom with walk-in closet and ensuite bathroom. The bedroom leads out to a terrace of 16m2 with panoramic sea views. Air conditioning hot and cold with Airzone, video intercom, domotic system, pre-installation alarm system. Includes two parking spaces and one storage room.