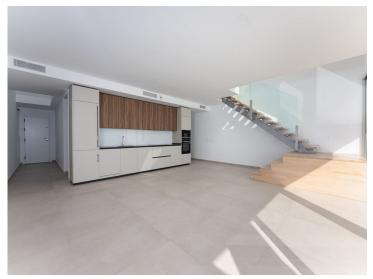

## **Property Description**

Brand new south facing penthouse duplex, located in an exclusive urbanization. The property consists of hall, 2 bedrooms with built-in wardrobes and electric blinds, guest bathroom, open plan kitchen fully furnished and equipped with electricial appliances from Siemens. Spacious living-dining room that leads out to a terrace of 34m2 with panoramic sea views, the Fuengirola Bay and of the Buddist Temple. On the top floor is located the main bedroom with walk-in closet and ensuite bathroom. The bedroom leads out to a terrace of 16m2 with panoramic sea views. Air conditioning hot and cold with Airzone, video intercom, domotic system, pre-installation alarm system. Includes two parking spaces and one storage room.