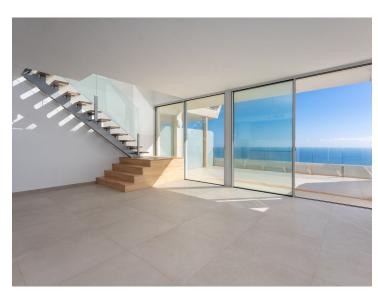

## **Property Description**

Brand new south facing penthouse duplex, located in an exclusive urbanization. The property consists of hall, 2 bedrooms with built-in wardrobes and electric blinds, guest bathroom, open plan kitchen fully furnished and equipped with electricial appliances from Siemens. Spacious living-dining room that leads out to a terrace of 34m2 with panoramic sea views, the Fuengirola Bay and of the Buddist Temple. On the top floor is located the main bedroom with walk-in closet and ensuite bathroom. The bedroom leads out to a terrace of 16m2 with panoramic sea views. Air conditioning hot and cold with Airzone, video intercom, domotic system, pre-installation alarm system. Includes two parking spaces and one storage room.