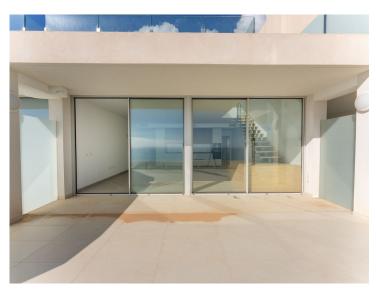

## **Property Description**

Brand new south facing penthouse duplex, located in an exclusive urbanization. The property consists of hall, 2 bedrooms with built-in wardrobes and electric blinds, guest bathroom, open plan kitchen fully furnished and equipped with electricial appliances from Siemens. Spacious living-dining room that leads out to a terrace of 34m2 with panoramic sea views, the Fuengirola Bay and of the Buddist Temple. On the top floor is located the main bedroom with walk-in closet and ensuite bathroom. The bedroom leads out to a terrace of 16m2 with panoramic sea views. Air conditioning hot and cold with Airzone, video intercom, domotic system, pre-installation alarm system. Includes two parking spaces and one storage room.