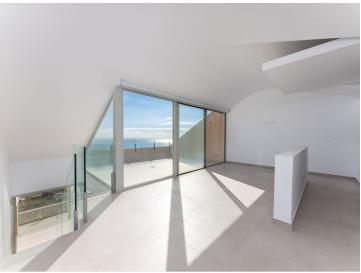

## **Property Description**

Brand new south facing penthouse duplex, located in an exclusive urbanization. The property consists of hall, 2 bedrooms with built-in wardrobes and electric blinds, guest bathroom, open plan kitchen fully furnished and equipped with electricial appliances from Siemens. Spacious living-dining room that leads out to a terrace of 34m2 with panoramic sea views, the Fuengirola Bay and of the Buddist Temple. On the top floor is located the main bedroom with walk-in closet and ensuite bathroom. The bedroom leads out to a terrace of 16m2 with panoramic sea views. Air conditioning hot and cold with Airzone, video intercom, domotic system, pre-installation alarm system. Includes two parking spaces and one storage room.