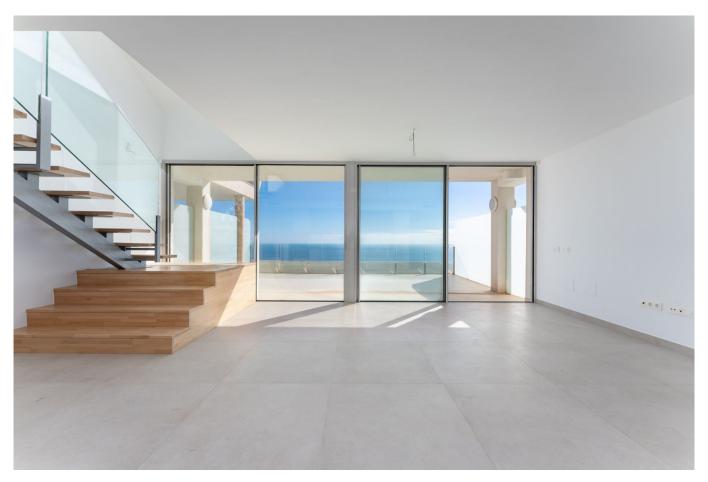

## **Property Description**

Brand new south facing penthouse duplex, located in an exclusive urbanization. The property consists of hall, 2 bedrooms with built-in wardrobes and electric blinds, guest bathroom, open plan kitchen fully furnished and equipped with electricial appliances from Siemens. Spacious living-dining room that leads out to a terrace of 34m2 with panoramic sea views, the Fuengirola Bay and of the Buddist Temple. On the top floor is located the main bedroom with walk-in closet and ensuite bathroom. The bedroom leads out to a terrace of 16m2 with panoramic sea views. Air conditioning hot and cold with Airzone, video intercom, domotic system, pre-installation alarm system. Includes two parking spaces and one storage room.