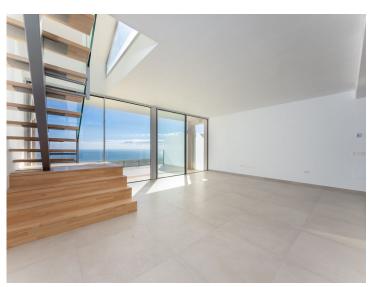

## **Property Description**

Brand new south facing penthouse duplex, located in an exclusive urbanization. The property consists of hall, 2 bedrooms with built-in wardrobes and electric blinds, guest bathroom, open plan kitchen fully furnished and equipped with electricial appliances from Siemens. Spacious living-dining room that leads out to a terrace of 34m2 with panoramic sea views, the Fuengirola Bay and of the Buddist Temple. On the top floor is located the main bedroom with walk-in closet and ensuite bathroom. The bedroom leads out to a terrace of 16m2 with panoramic sea views. Air conditioning hot and cold with Airzone, video intercom, domotic system, pre-installation alarm system. Includes two parking spaces and one storage room.