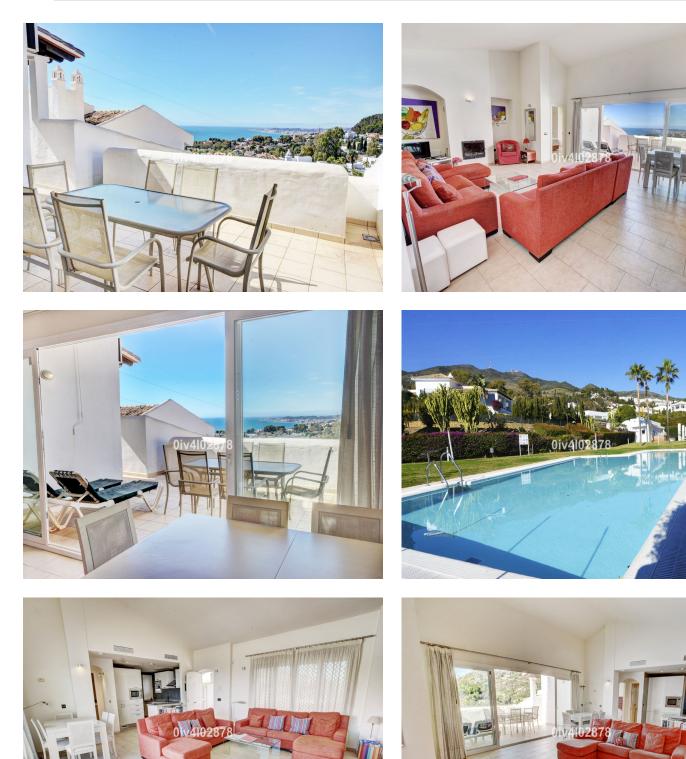

## **Property Description**

Beautiful Penthouse with Stunning Sea and Marina Views in the Urbanisation of Casablanca -Benalmadena Pueblo

This spacious 2-bedroom, 2-bathroom penthouse features a large south-west facing terrace with breathtaking views of the mountains, sea, and the highly sought-after Fuengirola marina and coastline. When you enter the penthouse, you'll find a generous lounge with a well-equipped open-plan kitchen. From both the lounge and dining area, you can enjoy those incredible views of the mountains and sea. Both bedrooms open directly onto the terrace, allowing you to take in the stunning sights from your room morning and evening. The master bedroom features an ensuite bathroom, providing added convenience and privacy. The terrace is a true highlight—bathed in sunlight and perfect for relaxing or dining al fresco while soaking in the amazing mountain and sea views. Located in the exclusive Urbanisation of Casablanca, you're just a short 10-minute walk from the charming Andalusian village of Benalmadena Pueblo. This delightful village is full of authentic Andalusian charm, with traditional restaurants and a friendly community atmosphere. For added convenience, the Torremuelle train station is nearby, making it easy to connect to Málaga city, the airport, and popular spots like Arroyo de la Miel town centre and Plaza Mayor Shopping

Centre. This penthouse also includes a storage area and private parking space, along with access to a large community pool and beautifully maintained gardens. Don't miss your chance to make this exceptional penthouse your own! Whether you're looking for a vacation getaway or a new permanent home, this property offers an incredible lifestyle just waiting for you to enjoy. Schedule your viewing today!