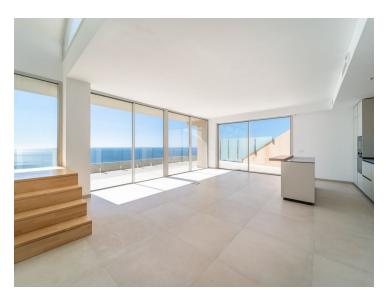

## **Property Description**

Brand new south facing penthouse duplex, located in the exclusive urbanization of Stupa Hills. The property consists of hall, 3 bedrooms with built-in wardrobes and electric blinds, bathroom and guest toilet, open plan kitchen fully furnished and equipped with electricial appliances from Siemens. Spacious living-dining room that leads out to a terrace of 65m2 with panoramic sea views, the Fuengirola Bay and of the Buddist Temple. On the top floor is located the main bedroom with walk-in closet, ensuite bathroom and laundry area. The bedroom leads out to a terrace of 21m2 with panoramic sea views. Air conditioning hot and cold with Airzone, video intercom, domotic system, pre-installation alarm system. Includes two parking spaces and one storage room.