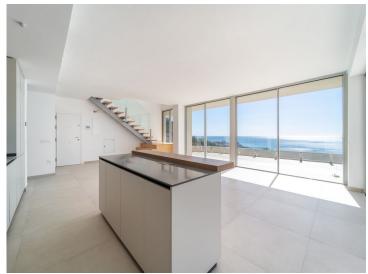

## **Property Description**

Brand new south facing penthouse duplex, located in the exclusive urbanization of Stupa Hills. The property consists of hall, 3 bedrooms with built-in wardrobes and electric blinds, bathroom and guest toilet, open plan kitchen fully furnished and equipped with electricial appliances from Siemens. Spacious living-dining room that leads out to a terrace of 65m2 with panoramic sea views, the Fuengirola Bay and of the Buddist Temple. On the top floor is located the main bedroom with walk-in closet, ensuite bathroom and laundry area. The bedroom leads out to a terrace of 21m2 with panoramic sea views. Air conditioning hot and cold with Airzone, video intercom, domotic system, pre-installation alarm system. Includes two parking spaces and one storage room.