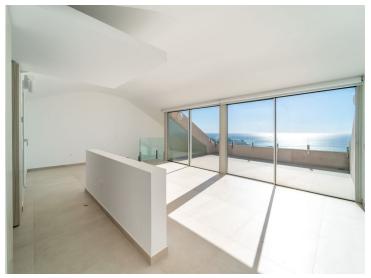

## **Property Description**

Brand new south facing penthouse duplex, located in the exclusive urbanization of Stupa Hills. The property consists of hall, 3 bedrooms with built-in wardrobes and electric blinds, bathroom and guest toilet, open plan kitchen fully furnished and equipped with electricial appliances from Siemens. Spacious living-dining room that leads out to a terrace of 65m2 with panoramic sea views, the Fuengirola Bay and of the Buddist Temple. On the top floor is located the main bedroom with walk-in closet, ensuite bathroom and laundry area. The bedroom leads out to a terrace of 21m2 with panoramic sea views. Air conditioning hot and cold with Airzone, video intercom, domotic system, pre-installation alarm system. Includes two parking spaces and one storage room.