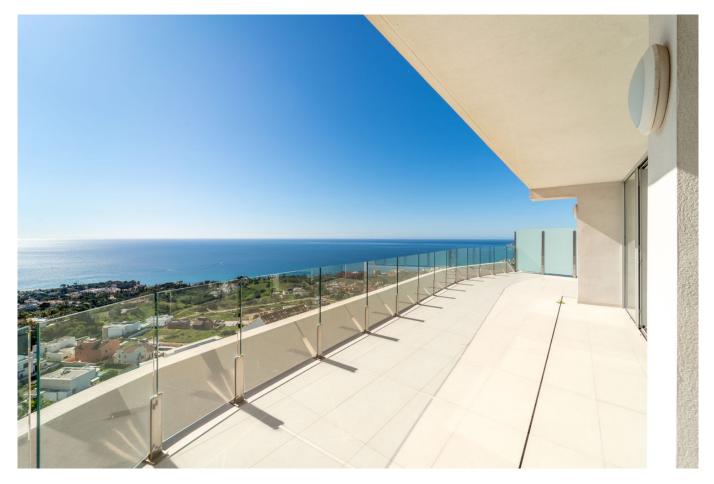

## **Property Description**

Brand new south facing penthouse duplex, located in the exclusive urbanization of Stupa Hills. The property consists of hall, 3 bedrooms with built-in wardrobes and electric blinds, bathroom and guest toilet, open plan kitchen fully furnished and equipped with electricial appliances from Siemens. Spacious living-dining room that leads out to a terrace of 65m2 with panoramic sea views, the Fuengirola Bay and of the Buddist Temple. On the top floor is located the main bedroom with walk-in closet, ensuite bathroom and laundry area. The bedroom leads out to a terrace of 21m2 with panoramic sea views. Air conditioning hot and cold with Airzone, video intercom, domotic system, pre-installation alarm system. Includes two parking spaces and one storage room.