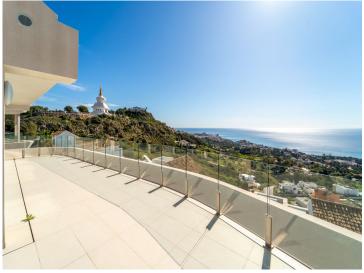

## **Property Description**

Brand new south facing penthouse duplex, located in the exclusive urbanization of Stupa Hills. The property consists of hall, 3 bedrooms with built-in wardrobes and electric blinds, bathroom and guest toilet, open plan kitchen fully furnished and equipped with electricial appliances from Siemens. Spacious living-dining room that leads out to a terrace of 65m2 with panoramic sea views, the Fuengirola Bay and of the Buddist Temple. On the top floor is located the main bedroom with walk-in closet, ensuite bathroom and laundry area. The bedroom leads out to a terrace of 21m2 with panoramic sea views. Air conditioning hot and cold with Airzone, video intercom, domotic system, pre-installation alarm system. Includes two parking spaces and one storage room.