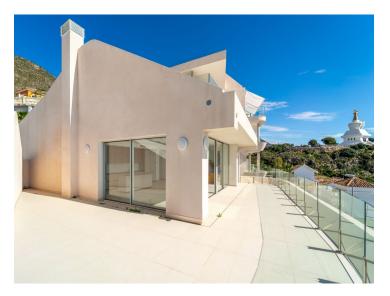

## **Property Description**

Brand new south facing penthouse duplex, located in the exclusive urbanization of Stupa Hills. The property consists of hall, 3 bedrooms with built-in wardrobes and electric blinds, bathroom and guest toilet, open plan kitchen fully furnished and equipped with electricial appliances from Siemens. Spacious living-dining room that leads out to a terrace of 65m2 with panoramic sea views, the Fuengirola Bay and of the Buddist Temple. On the top floor is located the main bedroom with walk-in closet, ensuite bathroom and laundry area. The bedroom leads out to a terrace of 21m2 with panoramic sea views. Air conditioning hot and cold with Airzone, video intercom, domotic system, pre-installation alarm system. Includes two parking spaces and one storage room.