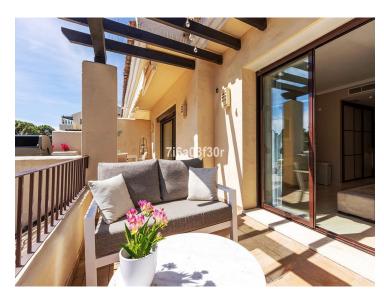

From the livingroom it is direct access out to the huge terrace (39 m2) where you find a dining table, a sitting group and sunchairs for enjoying a relaxing day.

The guest bedroom has a full bathroom ensuite with a shower.
The master bedroom is extra spacious with ensuite bathroom and bathtub
From the master bedroom you have direct access to the main terrace.