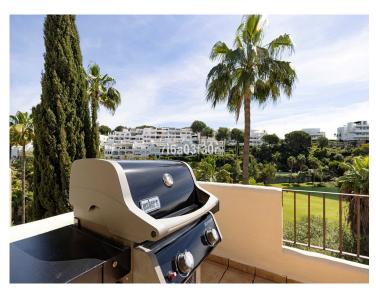

From the livingroom it is direct access out to the huge terrace (39 m2) where you find a dining table, a sitting group and sunchairs for enjoying a relaxing day.

The guest bedroom has a full bathroom ensuite with a shower.
The master bedroom is extra spacious with ensuite bathroom and bathtub
From the master bedroom you have direct access to the main terrace.

This penthouse also has a guest toilet.

In the basement you find the parkingspace and a spacious storageroom.

The community is located in El Soto de la Quinta which is a small residential complexe on the famous Golf of La Quinta in Benahavis. The community has a nice garden area and a huge swimmingpool area with lots of gras and green area to enjoy a sunny day. This is a very quiet residential area.