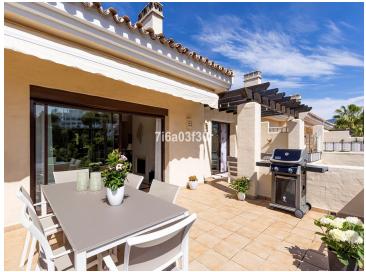

From the livingroom it is direct access out to the huge terrace (39 m2) where you find a dining table, a sitting group and sunchairs for enjoying a relaxing day.

The guest bedroom has a full bathroom ensuite with a shower.
The master bedroom is extra spacious with ensuite bathroom and bathtub
From the master bedroom you have direct access to the main terrace.