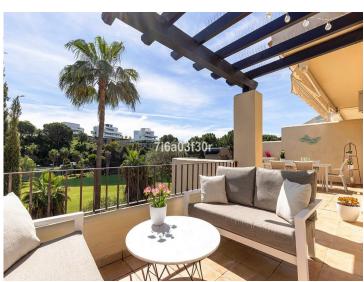

From the livingroom it is direct access out to the huge terrace (39 m2) where you find a dining table, a sitting group and sunchairs for enjoying a relaxing day.

The guest bedroom has a full bathroom ensuite with a shower.
The master bedroom is extra spacious with ensuite bathroom and bathtub
From the master bedroom you have direct access to the main terrace.

This penthouse also has a guest toilet.

In the basement you find the parkingspace and a spacious storageroom.

The community is located in El Soto de la Quinta which is a small residential complexe on the famous Golf of La Quinta in Benahavis. The community has a nice garden area and a huge swimmingpool area with lots of gras and green area to enjoy a sunny day. This is a very quiet residential area.