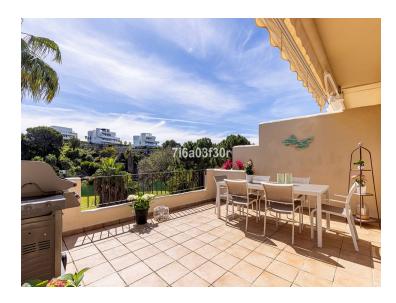

From the livingroom it is direct access out to the huge terrace (39 m2) where you find a dining table, a sitting group and sunchairs for enjoying a relaxing day.

The guest bedroom has a full bathroom ensuite with a shower.
The master bedroom is extra spacious with ensuite bathroom and bathtub
From the master bedroom you have direct access to the main terrace.