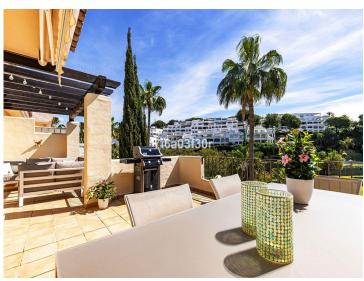

From the livingroom it is direct access out to the huge terrace (39 m2) where you find a dining table, a sitting group and sunchairs for enjoying a relaxing day.

The guest bedroom has a full bathroom ensuite with a shower.
The master bedroom is extra spacious with ensuite bathroom and bathtub
From the master bedroom you have direct access to the main terrace.