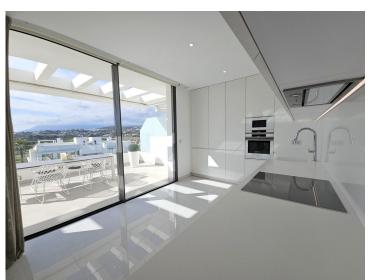

Modern Kitchen: Fully equipped with high-end appliances, sleek cabinetry, and plenty of storage,

perfect for home chefs.

Open-Plan Living and Dining Area: A stylish, open layout with access to a private terrace, allowing for easy indoor-outdoor flow.