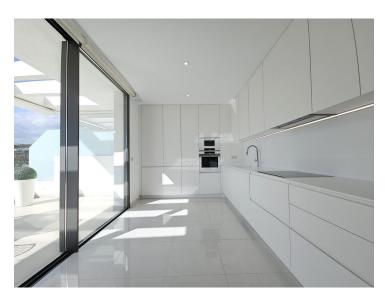

Modern Kitchen: Fully equipped with high-end appliances, sleek cabinetry, and plenty of storage,

perfect for home chefs.

Open-Plan Living and Dining Area: A stylish, open layout with access to a private terrace, allowing for easy indoor-outdoor flow.