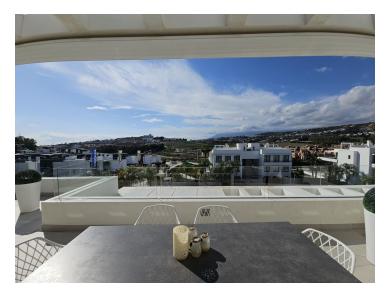

## Key Features:

3 Spacious Bedrooms: Each bedroom is designed with ample wardrobe space and large windows that fill the rooms with natural light.

Expansive Roof Solarium: Ideal for outdoor dining, lounging, or entertaining guests, this private rooftop space offers panoramic views of the surrounding area.