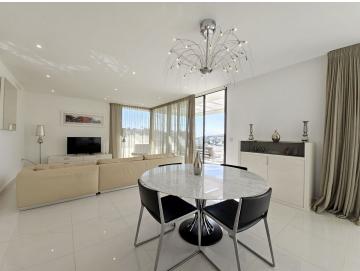

Modern Kitchen: Fully equipped with high-end appliances, sleek cabinetry, and plenty of storage,

perfect for home chefs.

Open-Plan Living and Dining Area: A stylish, open layout with access to a private terrace, allowing for easy indoor-outdoor flow.