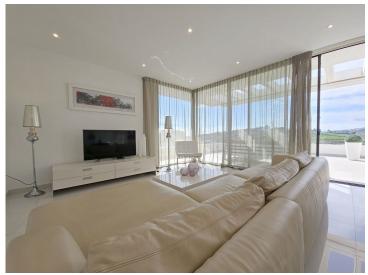

Modern Kitchen: Fully equipped with high-end appliances, sleek cabinetry, and plenty of storage,

perfect for home chefs.

Open-Plan Living and Dining Area: A stylish, open layout with access to a private terrace, allowing for easy indoor-outdoor flow.