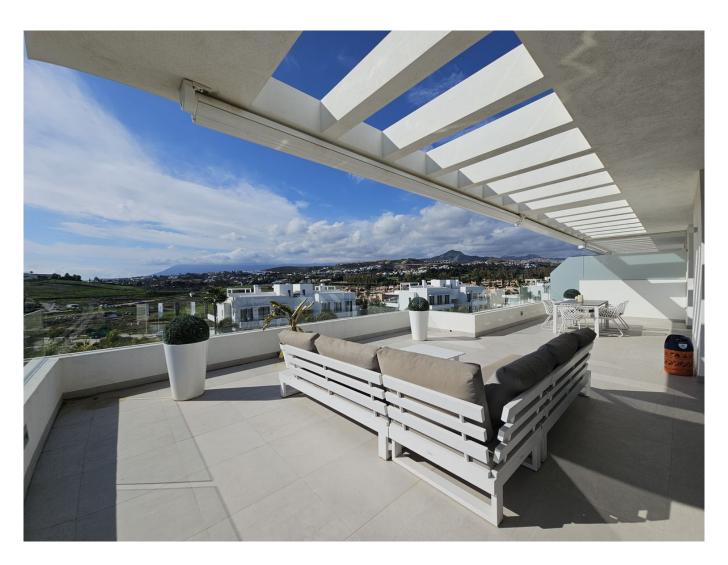

## **Property Description**

Stunning 3-Bedroom Duplex Penthouse with Large Roof Solarium

Nestled in this prestigious urbanisation, this luxurious 3-bedroom duplex penthouse offers the perfect blend of modern comfort and outdoor living. Spread over two levels, the property boasts spacious interiors, a large private roof solarium with breathtaking views, and access to premium communal amenities.

## Key Features:

3 Spacious Bedrooms: Each bedroom is designed with ample wardrobe space and large windows that fill the rooms with natural light.

Expansive Roof Solarium: Ideal for outdoor dining, lounging, or entertaining guests, this private rooftop space offers panoramic views of the surrounding area.