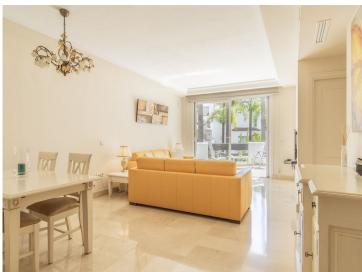

It offers two spacious bedrooms with built in wardrobes and two renovated bathrooms, a large and functional kitchen, and a generous living room with a dedicated dining area – ideal for both relaxation and entertaining. The apartment is sold fully furnished, ready for move in after the summer. The apartment comes with a private parking space in the underground garage and a separate storage room next to it.