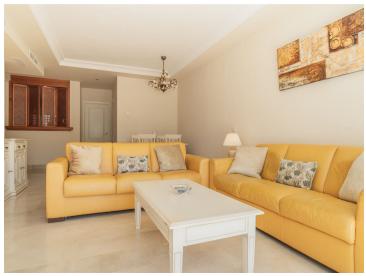

It offers two spacious bedrooms with built in wardrobes and two renovated bathrooms, a large and functional kitchen, and a generous living room with a dedicated dining area – ideal for both relaxation and entertaining. The apartment is sold fully furnished, ready for move in after the summer. The apartment comes with a private parking space in the underground garage and a separate storage room next to it.