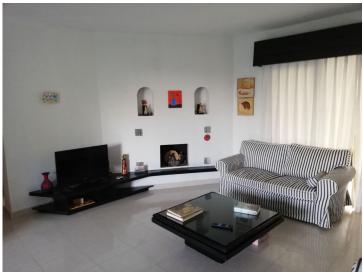

## **Property Description**

Lovely light and airy 1-2 bedroom apartment in Puerto Banus Has 95 m2 distributed in a large open living room with built in fireplace, separate area for dining with views north looking over the Palm tree avenue of Julia Iglesia.

A/Con- hot and cold

The original terrace access from the living room facing south has been enclosed with window and double doors both in solid pine wood.

This room has been used as a 2nd bedroom, office and gym or extra cloakroom over the years