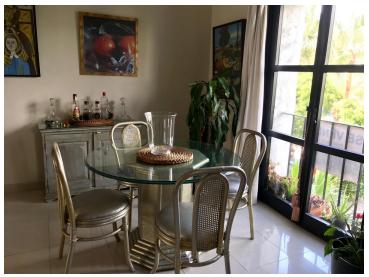

## **Property Description**

Lovely light and airy 1-2 bedroom apartment in Puerto Banus Has 95 m2 distributed in a large open living room with built in fireplace, separate area for dining with views north looking over the Palm tree avenue of Julia Iglesia.

From the dining area access to a fully fitted Kithen. Includes large bedroom with built in wardrobes and lots of morning sun entering from 2 arched wooden windows with metal blinds. Bathroom double marble sinks, shower and bath and separate WC