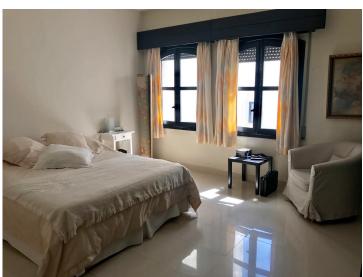

## **Property Description**

Lovely light and airy 1-2 bedroom apartment in Puerto Banus Has 95 m2 distributed in a large open living room with built in fireplace, separate area for dining with views north looking over the Palm tree avenue of Julia Iglesia.

From the dining area access to a fully fitted Kithen. Includes large bedroom with built in wardrobes and lots of morning sun entering from 2 arched wooden windows with metal blinds. Bathroom double marble sinks, shower and bath and separate WC

A/Con- hot and cold

The original terrace access from the living room facing south has been enclosed with window and double doors both in solid pine wood.

This room has been used as a 2nd bedroom, office and gym or extra cloakroom over the years