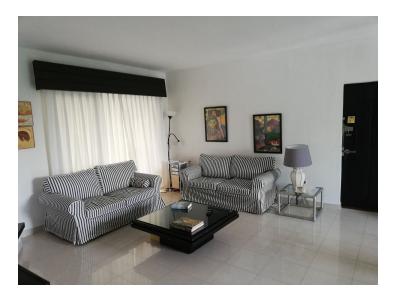

## **Property Description**

Lovely light and airy 1-2 bedroom apartment in Puerto Banus Has 95 m2 distributed in a large open living room with built in fireplace, separate area for dining with views north looking over the Palm tree avenue of Julia Iglesia.

A/Con- hot and cold

The original terrace access from the living room facing south has been enclosed with window and double doors both in solid pine wood.

This room has been used as a 2nd bedroom, office and gym or extra cloakroom over the years