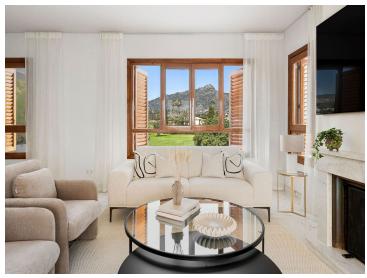

This apartment offers 3 bedrooms, all with fitted wardrobes, and 2 spacious bathrooms. The master bedroom boasts an en-suite bathroom.

From the living room as well as from two of the bedrooms you have direct access to the private terrace overlooking the golf course and the pool area, perfect for al fresco dining or unwinding after a round of golf. Fully equipped kitchen with plenty of storage space.

Nestled within a tranquil and picturesque setting and with its Andalusian-style architecture and enviable location front line of Los Naranjos Golf Course this property offers breathtaking views of lush fairways and La Concha mountain.