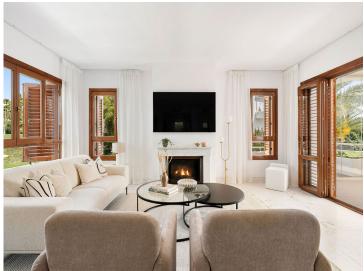

## Property Description

Welcome to this totally renovated apartment front line Los Naranjos Golf Course, situated in the most charming urbanization in the valley!

Upon entering the property you are welcomed by a bright and inviting open-plan kitchen and living space with fire place. The property has been totally renovated up to high standards. The traditional Andalusian design is complemented by large windows and glass doors that enhance the flow of natural light, creating a warm ambiance.

This apartment offers 3 bedrooms, all with fitted wardrobes, and 2 spacious bathrooms. The master bedroom boasts an en-suite bathroom.

From the living room as well as from two of the bedrooms you have direct access to the private terrace overlooking the golf course and the pool area, perfect for al fresco dining or unwinding after a round of golf. Fully equipped kitchen with plenty of storage space.