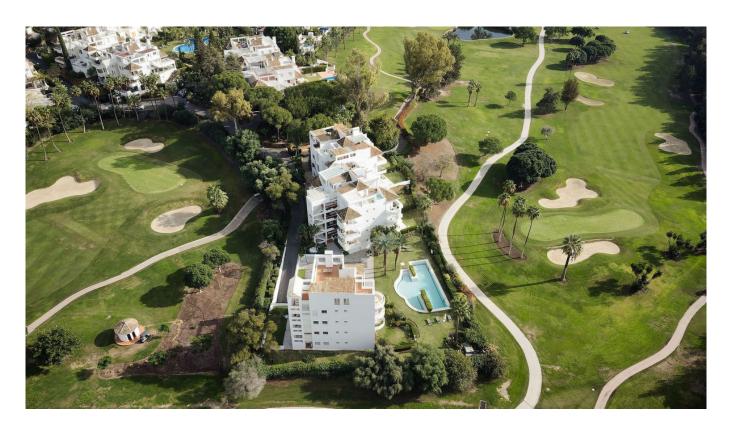

## Property Description

Welcome to this totally renovated apartment front line Los Naranjos Golf Course, situated in the most charming urbanization in the valley!

Upon entering the property you are welcomed by a bright and inviting open-plan kitchen and living space with fire place. The property has been totally renovated up to high standards. The traditional Andalusian design is complemented by large windows and glass doors that enhance the flow of natural light, creating a warm ambiance.

Nestled within a tranquil and picturesque setting and with its Andalusian-style architecture and enviable location front line of Los Naranjos Golf Course this property offers breathtaking views of lush fairways and La Concha mountain.

The property is sold as seen with all furniture included. It also comes with a designated parking space and a secure storage unit for added convenience.

The urbanization is secure, well-maintained, and offers lush communal gardens that reflect the region's authentic Andalusian charm.