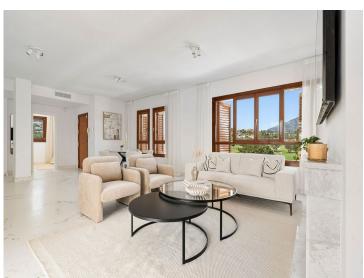

## Property Description

Welcome to this totally renovated apartment front line Los Naranjos Golf Course, situated in the most charming urbanization in the valley!

Upon entering the property you are welcomed by a bright and inviting open-plan kitchen and living space with fire place. The property has been totally renovated up to high standards. The traditional Andalusian design is complemented by large windows and glass doors that enhance the flow of natural light, creating a warm ambiance.

This apartment offers 3 bedrooms, all with fitted wardrobes, and 2 spacious bathrooms. The master bedroom boasts an en-suite bathroom.

From the living room as well as from two of the bedrooms you have direct access to the private terrace overlooking the golf course and the pool area, perfect for al fresco dining or unwinding after a round of golf. Fully equipped kitchen with plenty of storage space.