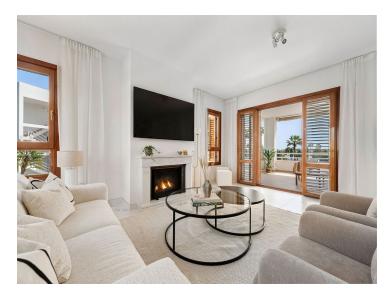

## Property Description

Welcome to this totally renovated apartment front line Los Naranjos Golf Course, situated in the most charming urbanization in the valley!

Upon entering the property you are welcomed by a bright and inviting open-plan kitchen and living space with fire place. The property has been totally renovated up to high standards. The traditional Andalusian design is complemented by large windows and glass doors that enhance the flow of natural light, creating a warm ambiance.

This apartment offers 3 bedrooms, all with fitted wardrobes, and 2 spacious bathrooms. The master bedroom boasts an en-suite bathroom.

From the living room as well as from two of the bedrooms you have direct access to the private terrace overlooking the golf course and the pool area, perfect for al fresco dining or unwinding after a round of golf. Fully equipped kitchen with plenty of storage space.