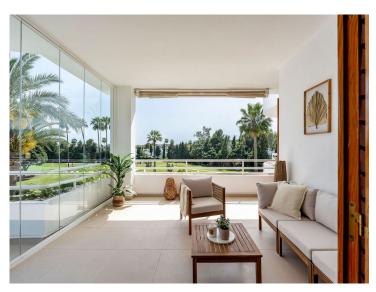

This apartment offers 3 bedrooms, all with fitted wardrobes, and 2 spacious bathrooms. The master bedroom boasts an en-suite bathroom.

From the living room as well as from two of the bedrooms you have direct access to the private terrace overlooking the golf course and the pool area, perfect for al fresco dining or unwinding after a round of golf. Fully equipped kitchen with plenty of storage space.

Nestled within a tranquil and picturesque setting and with its Andalusian-style architecture and enviable location front line of Los Naranjos Golf Course this property offers breathtaking views of lush fairways and La Concha mountain.