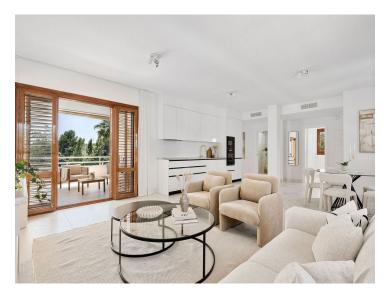

## Property Description

Welcome to this totally renovated apartment front line Los Naranjos Golf Course, situated in the most charming urbanization in the valley!

Upon entering the property you are welcomed by a bright and inviting open-plan kitchen and living space with fire place. The property has been totally renovated up to high standards. The traditional Andalusian design is complemented by large windows and glass doors that enhance the flow of natural light, creating a warm ambiance.

This apartment offers 3 bedrooms, all with fitted wardrobes, and 2 spacious bathrooms. The master bedroom boasts an en-suite bathroom.

From the living room as well as from two of the bedrooms you have direct access to the private terrace overlooking the golf course and the pool area, perfect for al fresco dining or unwinding after a round of golf. Fully equipped kitchen with plenty of storage space.