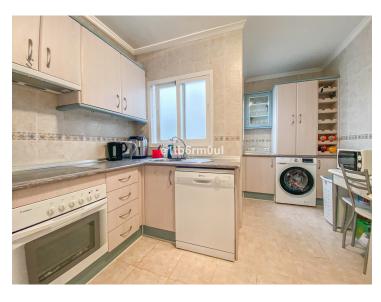

The property boasts two spacious bedrooms, each with its own en-suite bathroom, ensuring privacy and comfort for residents. The fully fitted kitchen is large, offering ample storage and functionality. The living area features a charming fireplace, adding a cosy touch to the living room. The apartment is sold unfurnished, presenting an excellent opportunity for personalisation to suit individual tastes.