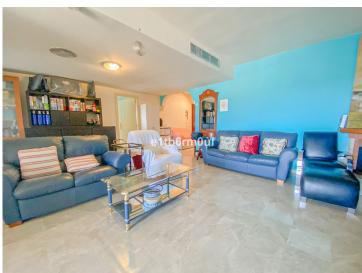

The property boasts two spacious bedrooms, each with its own en-suite bathroom, ensuring privacy and comfort for residents. The fully fitted kitchen is large, offering ample storage and functionality. The living area features a charming fireplace, adding a cosy touch to the living room. The apartment is sold unfurnished, presenting an excellent opportunity for personalisation to suit individual tastes.

Residents will appreciate the communal amenities, including a heated outdoor swimming pool with lovely views and minimal road noise, creating a peaceful retreat. The property also includes an

assigned car parking space in the communal underground garage, a storage room, and a covered terrace, enhancing convenience and practicality. The gated community ensures security and exclusivity, while the lift provides easy access to all levels.