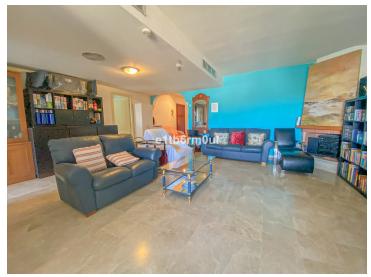

The property boasts two spacious bedrooms, each with its own en-suite bathroom, ensuring privacy and comfort for residents. The fully fitted kitchen is large, offering ample storage and functionality. The living area features a charming fireplace, adding a cosy touch to the living room. The apartment is sold unfurnished, presenting an excellent opportunity for personalisation to suit individual tastes.