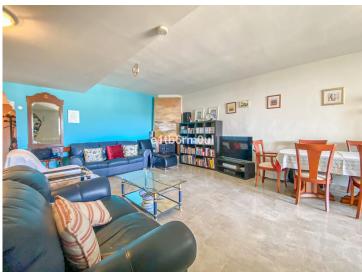

The property boasts two spacious bedrooms, each with its own en-suite bathroom, ensuring privacy and comfort for residents. The fully fitted kitchen is large, offering ample storage and functionality. The living area features a charming fireplace, adding a cosy touch to the living room. The apartment is sold unfurnished, presenting an excellent opportunity for personalisation to suit individual tastes.