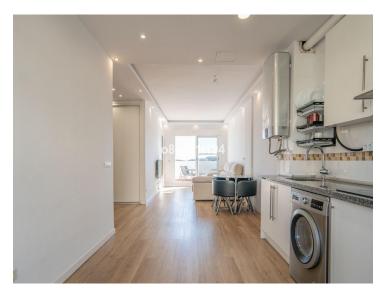

It is a quiet complex with 24-hour security, less than 10 minutes by car from the hills of La Cala. In this complex is the Calanova Gran Golf.

The property has just been completely renovated, a second floor completely south facing. It consists of 2 bedrooms and a bathroom (previously two, but it has been converted into a large dressing room that would be easy to convert back into a bathroom). The kitchen is completely open to the living room that accesses the terrace.

The master bedroom also accesses the terrace and has A/C. This impressive property has a water-repellent floor, soundproof walls with rock wool, indirect lighting for great evenings with friends, a brand new Fleck electric water heater and the ceiling has been raised to 2.68 m, which gives it a lot