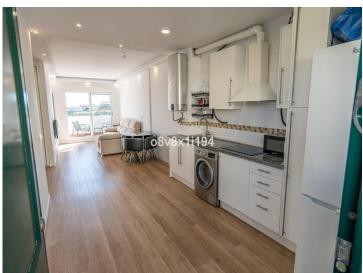

It is a quiet complex with 24-hour security, less than 10 minutes by car from the hills of La Cala. In this complex is the Calanova Gran Golf.

The property has just been completely renovated, a second floor completely south facing. It consists of 2 bedrooms and a bathroom (previously two, but it has been converted into a large dressing room that would be easy to convert back into a bathroom). The kitchen is completely open to the living room that accesses the terrace.

The master bedroom also accesses the terrace and has A/C. This impressive property has a water-repellent floor, soundproof walls with rock wool, indirect lighting for great evenings with friends, a brand new Fleck electric water heater and the ceiling has been raised to 2.68 m, which gives it a lot