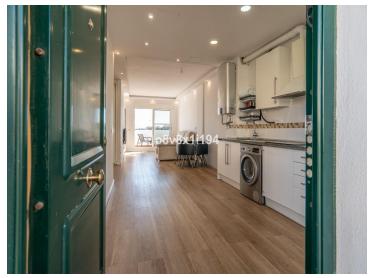

It is a quiet complex with 24-hour security, less than 10 minutes by car from the hills of La Cala. In this complex is the Calanova Gran Golf.

The property has just been completely renovated, a second floor completely south facing. It consists of 2 bedrooms and a bathroom (previously two, but it has been converted into a large dressing room that would be easy to convert back into a bathroom). The kitchen is completely open to the living room that accesses the terrace.

The master bedroom also accesses the terrace and has A/C. This impressive property has a water-repellent floor, soundproof walls with rock wool, indirect lighting for great evenings with friends, a brand new Fleck electric water heater and the ceiling has been raised to 2.68 m, which gives it a lot