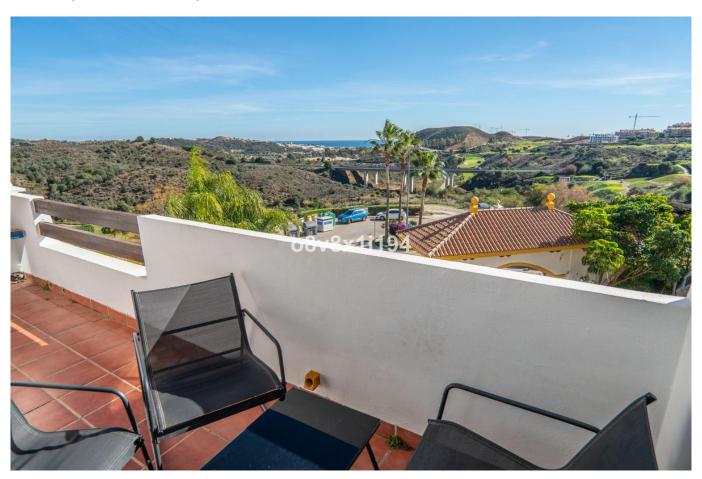

## Property Description

Would you like to enjoy panoramic views of the bay of Mijas and its unique natural environment? CALANOVA'S FIRST LINE GOLF

This property has the best position in the complex. It enjoys spectacular panoramic views of the sea, golf and its landscape.

It is a quiet complex with 24-hour security, less than 10 minutes by car from the hills of La Cala. In this complex is the Calanova Gran Golf.

The property has just been completely renovated, a second floor completely south facing. It consists of 2 bedrooms and a bathroom (previously two, but it has been converted into a large dressing room that would be easy to convert back into a bathroom). The kitchen is completely open to the living room that accesses the terrace.

The master bedroom also accesses the terrace and has A/C. This impressive property has a water-repellent floor, soundproof walls with rock wool, indirect lighting for great evenings with friends, a brand new Fleck electric water heater and the ceiling has been raised to 2.68 m, which gives it a lot