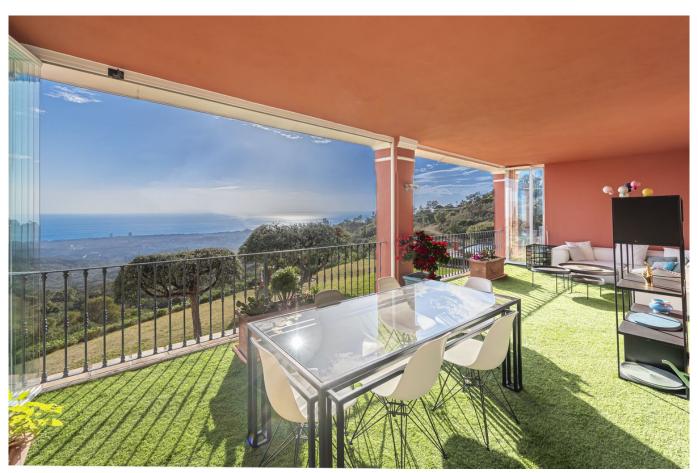

## Middle Floor Apartment for sale in La Mairena, Costa del Sol

**4** Bedrooms | **4** Bathrooms | **260** m² Interior | **43** m² Terraces | **Garage** Yes | **Garden** Yes | **Pool** Yes **€ 900** IBI | **€ 260** Rubish tax | **€ 6,000** Community fees

## Property Description

Panoramic Seaview i unique 4 bedroom apartment in Elviria Alta / Marbella with definitely the best views to find in Marbella! this outstanding and luxury apartment offers everything – best views, enormous living space and lots of sunshine with its south-west orientation! The apartment has 4 spacious bedrooms with 4 bathrooms en suite, built approx. 260 m2 plus approx 43 m2 terrace; the sunny terrace can be fully / partially closed or opened with crystal curtains; the sunsets are breathtaking from this wonderful terrace and the crystal curtains are allowing a whole year around use of the terrace; a modern spacious open plan kitchen, a storage / laundry room and 2 private parking places are belonging to this stunning property in this outstanding development in Elviria Alta; the urbanisation consist just of 38 apartments and is situated in the most privileged location in la Mairena / Elviria Alta with an amazing infinity pool with views overlooking the whole coast towards Gibraltar and Africa; the property is in only a 7 minute (6 km) drive from Elviria and the beach in Elviria; a restaurant, tennis club and as well a small supermarket and the German School are in a short 100 m walking distance from the urbanisation; this exclusive location is very quiet and at the same time not far from all amenities; several golf courses can be reached within a short 5-10 minute drive, to Marbella city you need only 18 – 20 minutes in car. For further information