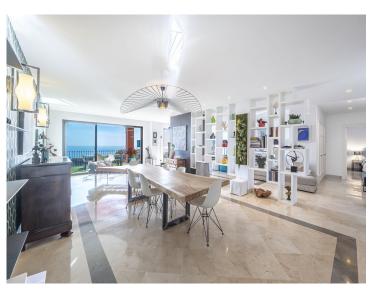

## Property Description

Panoramic Seaview i unique 4 bedroom apartment in Elviria Alta / Marbella with definitely the best views to find in Marbella! this outstanding and luxury apartment offers everything – best views, enormous living space and lots of sunshine with its south-west orientation! The apartment has 4 spacious bedrooms with 4 bathrooms en suite, built approx. 260 m2 plus approx 43 m2 terrace; the sunny terrace can be fully / partially closed or opened with crystal curtains; the sunsets are breathtaking from this wonderful terrace and the crystal curtains are allowing a whole year around use of the terrace; a modern spacious open plan kitchen, a storage / laundry room and 2 private parking places are belonging to this stunning property in this outstanding development in Elviria Alta; the urbanisation consist just of 38 apartments and is situated in the most privileged location in la Mairena / Elviria Alta with an amazing infinity pool with views overlooking the whole coast towards Gibraltar and Africa; the property is in only a 7 minute (6 km) drive from Elviria and the beach in Elviria; a restaurant, tennis club and as well a small supermarket and the German School are in a short 100 m walking distance from the urbanisation; this exclusive location is very quiet and at the same time not far from all amenities; several golf courses can be reached within a short 5-10 minute drive, to Marbella city you need only 18 – 20 minutes in car. For further information