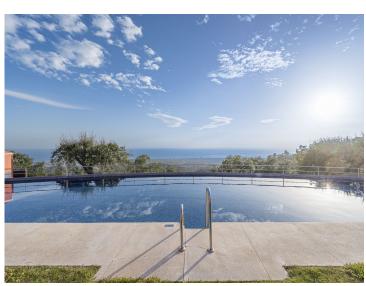

## Property Description

Panoramic Seaview i unique 4 bedroom apartment in Elviria Alta / Marbella with definitely the best views to find in Marbella! this outstanding and luxury apartment offers everything – best views, enormous living space and lots of sunshine with its south-west orientation! The apartment has 4 spacious bedrooms with 4 bathrooms en suite, built approx. 260 m2 plus approx 43 m2 terrace; the sunny terrace can be fully / partially closed or opened with crystal curtains; the sunsets are breathtaking from this wonderful terrace and the crystal curtains are allowing a whole year around use of the terrace; a modern spacious open plan kitchen, a storage / laundry room and 2 private parking places are belonging to this stunning property in this outstanding development in Elviria Alta; the urbanisation consist just of 38 apartments and is situated in the most privileged location in la Mairena / Elviria Alta with an amazing infinity pool with views overlooking the whole coast towards Gibraltar and Africa; the property is in only a 7 minute (6 km) drive from Elviria and the beach in Elviria; a restaurant, tennis club and as well a small supermarket and the German School are in a short 100 m walking distance from the urbanisation; this exclusive location is very quiet and at the same time not far from all amenities; several golf courses can be reached within a short 5-10 minute drive, to Marbella city you need only 18 – 20 minutes in car. For further information