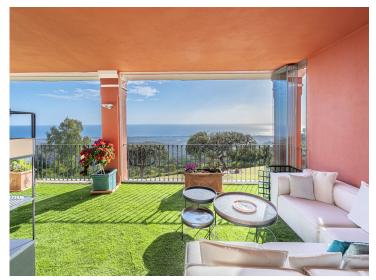

## Property Description

Panoramic Seaview i unique 4 bedroom apartment in Elviria Alta / Marbella with definitely the best views to find in Marbella! this outstanding and luxury apartment offers everything – best views, enormous living space and lots of sunshine with its south-west orientation! The apartment has 4 spacious bedrooms with 4 bathrooms en suite, built approx. 260 m2 plus approx 43 m2 terrace; the sunny terrace can be fully / partially closed or opened with crystal curtains; the sunsets are breathtaking from this wonderful terrace and the crystal curtains are allowing a whole year around use of the terrace; a modern spacious open plan kitchen, a storage / laundry room and 2 private parking places are belonging to this stunning property in this outstanding development in Elviria Alta; the urbanisation consist just of 38 apartments and is situated in the most privileged location in la Mairena / Elviria Alta with an amazing infinity pool with views overlooking the whole coast towards Gibraltar and Africa; the property is in only a 7 minute (6 km) drive from Elviria and the beach in Elviria; a restaurant, tennis club and as well a small supermarket and the German School are in a short 100 m walking distance from the urbanisation; this exclusive location is very quiet and at the same time not far from all amenities; several golf courses can be reached within a short 5-10 minute drive, to Marbella city you need only 18 – 20 minutes in car. For further information