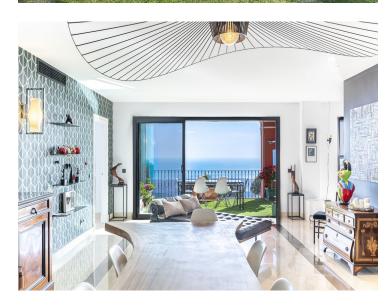

## Property Description

Panoramic Seaview i unique 4 bedroom apartment in Elviria Alta / Marbella with definitely the best views to find in Marbella! this outstanding and luxury apartment offers everything – best views, enormous living space and lots of sunshine with its south-west orientation! The apartment has 4 spacious bedrooms with 4 bathrooms en suite, built approx. 260 m2 plus approx 43 m2 terrace; the sunny terrace can be fully / partially closed or opened with crystal curtains; the sunsets are breathtaking from this wonderful terrace and the crystal curtains are allowing a whole year around use of the terrace; a modern spacious open plan kitchen, a storage / laundry room and 2 private parking places are belonging to this stunning property in this outstanding development in Elviria Alta; the urbanisation consist just of 38 apartments and is situated in the most privileged location in la Mairena / Elviria Alta with an amazing infinity pool with views overlooking the whole coast towards Gibraltar and Africa; the property is in only a 7 minute (6 km) drive from Elviria and the beach in Elviria; a restaurant, tennis club and as well a small supermarket and the German School are in a short 100 m walking distance from the urbanisation; this exclusive location is very quiet and at the same time not far from all amenities; several golf courses can be reached within a short 5-10 minute drive, to Marbella city you need only 18 – 20 minutes in car. For further information