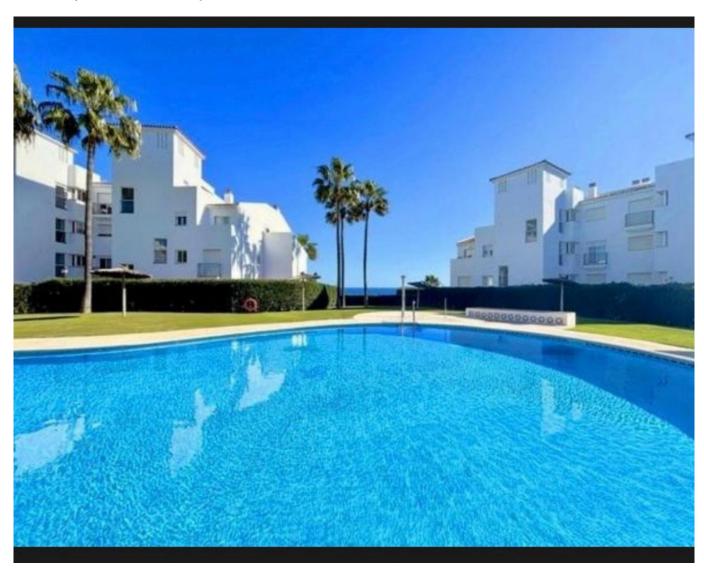

## **Property Description**

BEAUTIFUL APARTMENT IN A PRIVATE URBANIZATION WITH TOURIST LICENSE. MANILVA Located in a peaceful and well-maintained urbanization in Manilva Costa, just a 5-minute drive from the marinas of La Duquesa and Sotogrande, this lovely apartment offers the chance to experience the Costa del Sol at its finest. With an excellent southwest orientation, you'll enjoy abundant natural light throughout the day and enviable weather, ideal for relaxing and making the most of outdoor living. The property is in perfect condition, ready to move in. With a very functional layout, it features 2 cozy bedrooms and 2 full bathrooms, one of which is en-suite, providing comfort and privacy. The kitchen is independent, ensuring a more private and tidy space, perfect for those who enjoy cooking in their own environment. The living-dining room is spacious and bright, with direct access to a sunny terrace, ideal for relaxing or sharing meals outdoors while taking in the views.

Additionally, this property includes a convenient storage room and a parking space, offering comfort and security. A standout feature is that it has a tourist license, making this apartment an excellent option both for year-round living and for generating income through vacation rentals. The residential complex offers large green areas, as well as a fantastic communal pool to enjoy the pleasant climate throughout the year.