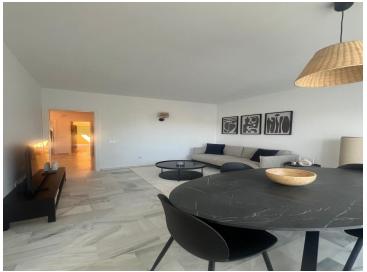

The living room is spacious and bright, with marble floors that reflect the natural light coming in through the large windows. These open onto a private terrace overlooking the community's lush gardens, creating a perfect space to relax or enjoy al fresco dining. The kitchen has been completely renovated and is equipped with modern appliances, ideal for foodies.