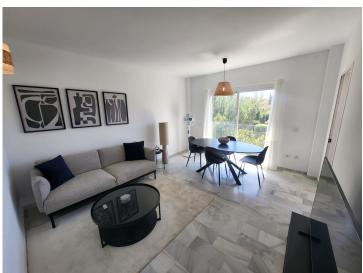

The living room is spacious and bright, with marble floors that reflect the natural light coming in through the large windows. These open onto a private terrace overlooking the community's lush gardens, creating a perfect space to relax or enjoy al fresco dining. The kitchen has been completely renovated and is equipped with modern appliances, ideal for foodies.