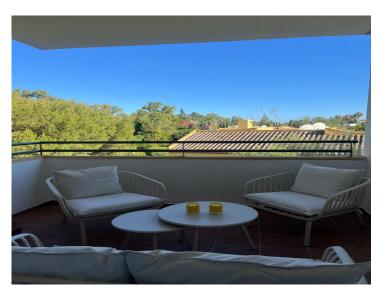

The living room is spacious and bright, with marble floors that reflect the natural light coming in through the large windows. These open onto a private terrace overlooking the community's lush gardens, creating a perfect space to relax or enjoy al fresco dining. The kitchen has been completely renovated and is equipped with modern appliances, ideal for foodies.