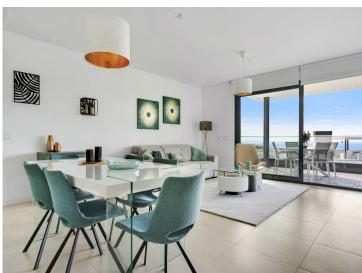

The bright living room leads to a large terrace of 40m2, where you can enjoy your morning coffee or a glass of wine at sunset, while looking out over the shimmering waves of the sea. The open kitchen, equipped with all comforts such as fridge, freezer, induction and oven, makes it perfect for daily meals or receiving guests.