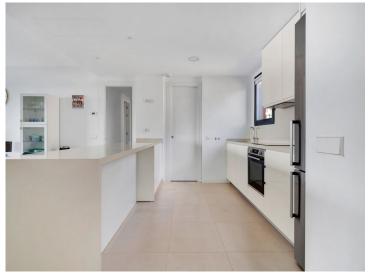

The bright living room leads to a large terrace of 40m2, where you can enjoy your morning coffee or a glass of wine at sunset, while looking out over the shimmering waves of the sea. The open kitchen, equipped with all comforts such as fridge, freezer, induction and oven, makes it perfect for daily meals or receiving guests.