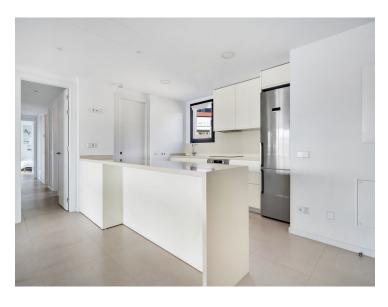

The bright living room leads to a large terrace of 40m2, where you can enjoy your morning coffee or a glass of wine at sunset, while looking out over the shimmering waves of the sea. The open kitchen, equipped with all comforts such as fridge, freezer, induction and oven, makes it perfect for daily meals or receiving guests.