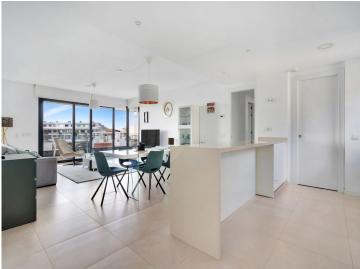

The bright living room leads to a large terrace of 40m2, where you can enjoy your morning coffee or a glass of wine at sunset, while looking out over the shimmering waves of the sea. The open kitchen, equipped with all comforts such as fridge, freezer, induction and oven, makes it perfect for daily meals or receiving guests.