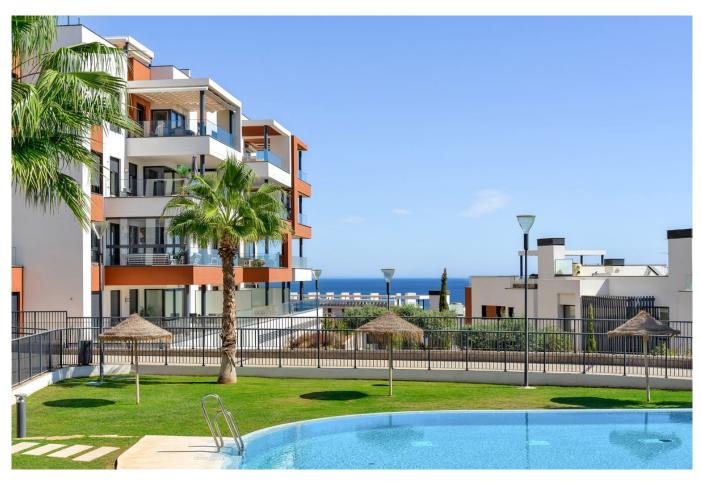

The bright living room leads to a large terrace of 40m2, where you can enjoy your morning coffee or a glass of wine at sunset, while looking out over the shimmering waves of the sea. The open kitchen, equipped with all comforts such as fridge, freezer, induction and oven, makes it perfect for daily meals or receiving guests.

In addition, there are shared facilities at the complex such as 2 swimming pools, a gym and a sauna, which ensures that you are fully equipped.

Whether you are looking for a permanent residence or a holiday retreat, this apartment offers the perfect combination of style, location and functionality.