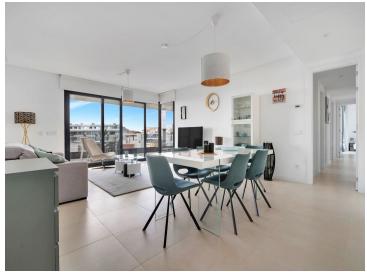

The bright living room leads to a large terrace of 40m2, where you can enjoy your morning coffee or a glass of wine at sunset, while looking out over the shimmering waves of the sea. The open kitchen, equipped with all comforts such as fridge, freezer, induction and oven, makes it perfect for daily meals or receiving guests.