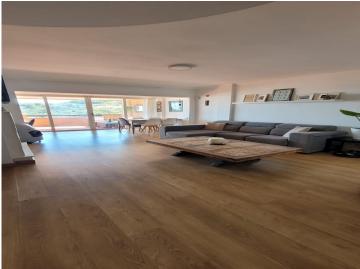

## **Property Description**

Fantastic apartment for sale in Marbella! This modern and very bright apartment with 3 bedrooms (master en suite) and 2 bathrooms is built with the best qualities. It has air conditioning and heating in all rooms, built-in wardrobes, a fully equipped fitted kitchen with laundry room, a spacious living room with fireplace and a spectacular 30 m2 terrace with panoramic views of the sea and mountains.

Bathroom, Wood Flooring, Double Glazing, Fiber Optic.

Furniture : Optional. Kitchen : Partially Fitted. Garden : Communal. Security : Gated Complex. Parking : Underground.

Utilities: Electricity, Drinkable Water.