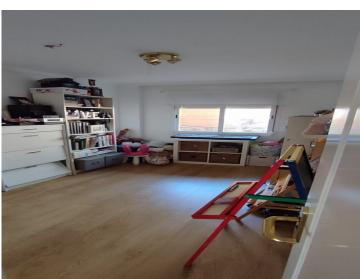

## **Property Description**

Fantastic apartment for sale in Marbella! This modern and very bright apartment with 3 bedrooms (master en suite) and 2 bathrooms is built with the best qualities. It has air conditioning and heating in all rooms, built-in wardrobes, a fully equipped fitted kitchen with laundry room, a spacious living room with fireplace and a spectacular 30 m2 terrace with panoramic views of the sea and mountains.

Garage space included in the price.

Middle Floor Apartment, La Mairena, Costa del Sol. 3 Bedrooms, 2 Bathrooms, Built 142 m², Terrace 30 m².

Setting: Suburban, Close To Golf, Close To Sea, Close To Schools, Close To Forest, Urbanisation.

Orientation : South West. Condition : Excellent. Pool : Communal.

Climate Control: Air Conditioning, Pre Installed A/C, Hot A/C, Cold A/C, Fireplace.

Views: Sea, Mountain, Panoramic.

Features: Covered Terrace, Lift, Fitted Wardrobes, paddel, Private Terrace, Utility Room, Ensuite

Bathroom, Wood Flooring, Double Glazing, Fiber Optic.

Furniture : Optional. Kitchen : Partially Fitted. Garden : Communal. Security : Gated Complex. Parking : Underground.

Utilities: Electricity, Drinkable Water.