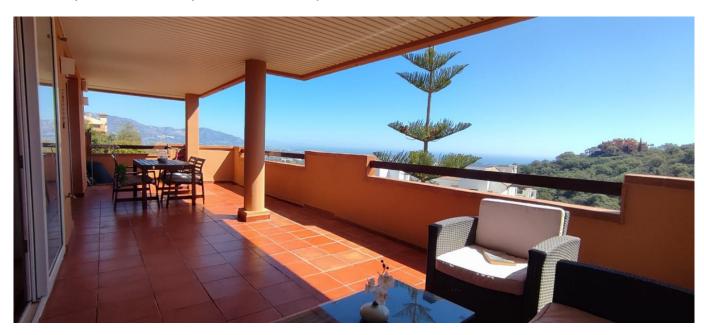

## **Property Description**

Fantastic apartment for sale in Marbella! This modern and very bright apartment with 3 bedrooms (master en suite) and 2 bathrooms is built with the best qualities. It has air conditioning and heating in all rooms, built-in wardrobes, a fully equipped fitted kitchen with laundry room, a spacious living room with fireplace and a spectacular 30 m2 terrace with panoramic views of the sea and mountains.

The gated complex is located in the heart of the Costa del Sol, surrounded by golf courses and has all the amenities: Outdoor swimming pool, paddle tennis court, 24-hour security and landscaped common areas.

Orientation : South West. Condition : Excellent. Pool : Communal.

Climate Control: Air Conditioning, Pre Installed A/C, Hot A/C, Cold A/C, Fireplace.

Views: Sea, Mountain, Panoramic.

Features: Covered Terrace, Lift, Fitted Wardrobes, paddel, Private Terrace, Utility Room, Ensuite