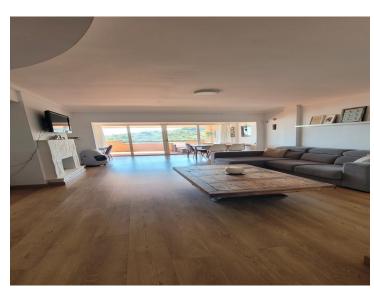

## **Property Description**

Fantastic apartment for sale in Marbella! This modern and very bright apartment with 3 bedrooms (master en suite) and 2 bathrooms is built with the best qualities. It has air conditioning and heating in all rooms, built-in wardrobes, a fully equipped fitted kitchen with laundry room, a spacious living room with fireplace and a spectacular 30 m2 terrace with panoramic views of the sea and mountains.

Orientation : South West. Condition : Excellent. Pool : Communal.

Climate Control: Air Conditioning, Pre Installed A/C, Hot A/C, Cold A/C, Fireplace.

Views: Sea, Mountain, Panoramic.

Features: Covered Terrace, Lift, Fitted Wardrobes, paddel, Private Terrace, Utility Room, Ensuite