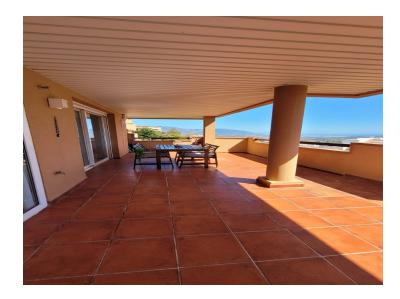

## **Property Description**

Fantastic apartment for sale in Marbella! This modern and very bright apartment with 3 bedrooms (master en suite) and 2 bathrooms is built with the best qualities. It has air conditioning and heating in all rooms, built-in wardrobes, a fully equipped fitted kitchen with laundry room, a spacious living room with fireplace and a spectacular 30 m2 terrace with panoramic views of the sea and mountains.

Orientation : South West. Condition : Excellent. Pool : Communal.

Climate Control: Air Conditioning, Pre Installed A/C, Hot A/C, Cold A/C, Fireplace.

Views: Sea, Mountain, Panoramic.

Features: Covered Terrace, Lift, Fitted Wardrobes, paddel, Private Terrace, Utility Room, Ensuite