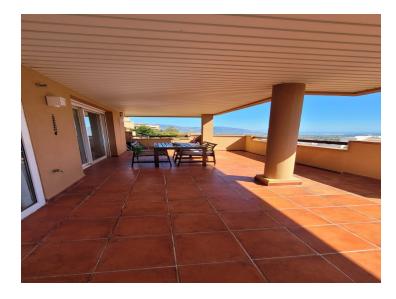

## **Property Description**

Fantastic apartment for sale in Marbella! This modern and very bright apartment with 3 bedrooms (master en suite) and 2 bathrooms is built with the best qualities. It has air conditioning and heating in all rooms, built-in wardrobes, a fully equipped fitted kitchen with laundry room, a spacious living room with fireplace and a spectacular 30 m2 terrace with panoramic views of the sea and mountains.

Orientation : South West. Condition : Excellent. Pool : Communal.

Climate Control: Air Conditioning, Pre Installed A/C, Hot A/C, Cold A/C, Fireplace.

Views : Sea, Mountain, Panoramic.

Features: Covered Terrace, Lift, Fitted Wardrobes, paddel, Private Terrace, Utility Room, Ensuite