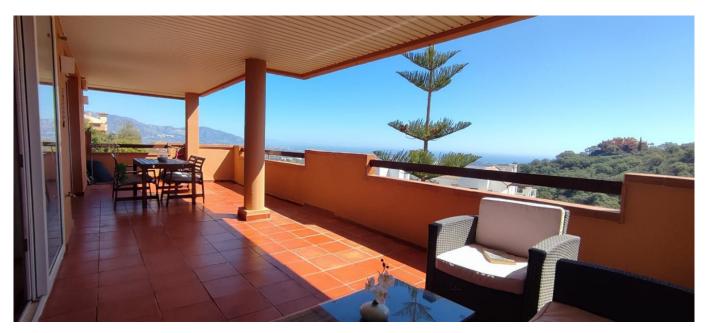

## **Property Description**

Fantastic apartment for sale in Marbella! This modern and very bright apartment with 3 bedrooms (master en suite) and 2 bathrooms is built with the best qualities. It has air conditioning and heating in all rooms, built-in wardrobes, a fully equipped fitted kitchen with laundry room, a spacious living room with fireplace and a spectacular 30 m2 terrace with panoramic views of the sea and mountains.

Orientation : South West. Condition : Excellent. Pool : Communal.

Climate Control: Air Conditioning, Pre Installed A/C, Hot A/C, Cold A/C, Fireplace.

Views : Sea, Mountain, Panoramic.

Features: Covered Terrace, Lift, Fitted Wardrobes, paddel, Private Terrace, Utility Room, Ensuite