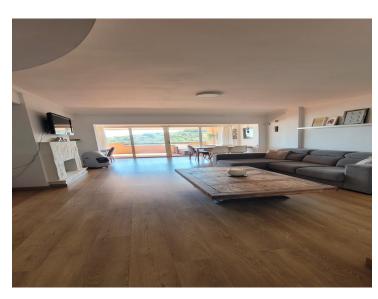

## **Property Description**

Fantastic apartment for sale in Marbella! This modern and very bright apartment with 3 bedrooms (master en suite) and 2 bathrooms is built with the best qualities. It has air conditioning and heating in all rooms, built-in wardrobes, a fully equipped fitted kitchen with laundry room, a spacious living room with fireplace and a spectacular 30 m2 terrace with panoramic views of the sea and mountains.

The gated complex is located in the heart of the Costa del Sol, surrounded by golf courses and has all the amenities: Outdoor swimming pool, paddle tennis court, 24-hour security and landscaped common areas.