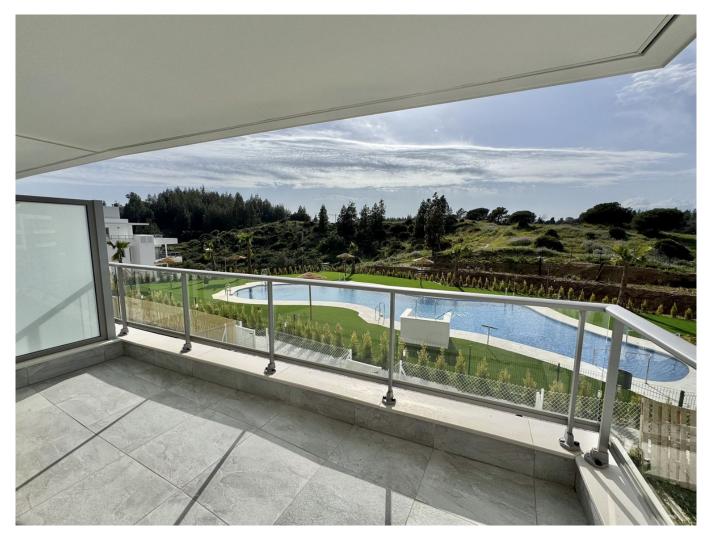

## **Property Description**

A newly built home situated just 700 meters from the beach, local shops, and public transport options. A lovely bright living and dining area with a complete kitchen, 3 bedrooms with fitted wardrobes and electric blinds; one includes an attached bathroom, while the other 2 has access to a bathroom, Underfloor heating in both bathrooms. The west-facing terrace offers stunning views of one of the shared swimming pools and the surrounding forest area. This residence includes air conditioning for both heating and cooling throughout, along with an underground parking space and a storage area. Residents can also enjoy two extra swimming pools, a spa with an indoor pool, a Turkish bath, a sauna, a gym, a spacious community club, a paddle tennis court, a putting green, a playground for children, and gardens where they can cultivate their own herbs and vegetables. This is a truly remarkable investment opportunity.

Middle Floor Apartment, El Chaparral, Costa del Sol. 3 Bedrooms, 2 Bathrooms, Built 122,62 m<sup>2</sup>, Terrace 18 m<sup>2</sup>.

Orientation : West. Condition : Excellent. Pool : Communal, Private. Climate Control : Air Conditioning, Central Heating,Underfloor heating in bathrooms Views : Mountain, Panoramic, Garden, Pool, Features : Covered Terrace, Fitted Wardrobes, Near Transport, Private Terrace, Satellite TV, Paddle Tennis, Storage Room, Ensuite Bathroom, Double Glazing,Electric blinds,indoor pool, turkish bath, sauna, gym, a large social club Furniture : Not Furnished. Kitchen : Fully Fitted. Garden : Communal. Security : Gated Complex, Entry Phone. Parking : Underground, Private.