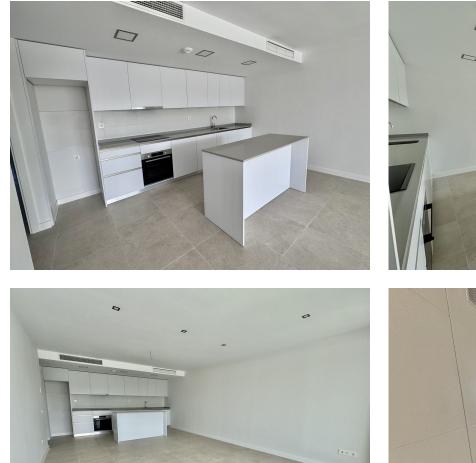

## **Property Description**

A newly built home situated just 700 meters from the beach, local shops, and public transport options. A lovely bright living and dining area with a complete kitchen, 3 bedrooms with fitted wardrobes and electric blinds; one includes an attached bathroom, while the other 2 has access to a bathroom, Underfloor heating in both bathrooms. The west-facing terrace offers stunning views of one of the shared swimming pools and the surrounding forest area. This residence includes air conditioning for both heating and cooling throughout, along with an underground parking space and a storage area. Residents can also enjoy two extra swimming pools, a spa with an indoor pool, a Turkish bath, a sauna, a gym, a spacious community club, a paddle tennis court, a putting green, a playground for children, and gardens where they can cultivate their own herbs and vegetables. This is a truly remarkable investment opportunity.

Middle Floor Apartment, El Chaparral, Costa del Sol. 3 Bedrooms, 2 Bathrooms, Built 122,62 m<sup>2</sup>, Terrace 18 m<sup>2</sup>.

Orientation : West. Condition : Excellent. Pool : Communal, Private. Climate Control : Air Conditioning, Central Heating,Underfloor heating in bathrooms Views : Mountain, Panoramic, Garden, Pool, Features : Covered Terrace, Fitted Wardrobes, Near Transport, Private Terrace, Satellite TV, Paddle Tennis, Storage Room, Ensuite Bathroom, Double Glazing,Electric blinds,indoor pool, turkish bath, sauna, gym, a large social club Furniture : Not Furnished. Kitchen : Fully Fitted. Garden : Communal. Security : Gated Complex, Entry Phone. Parking : Underground, Private.