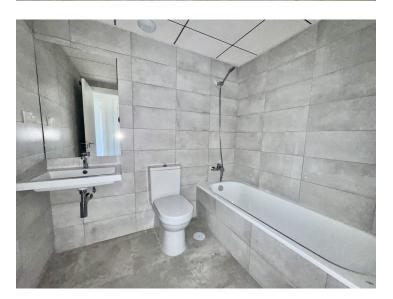

## **Property Description**

A newly built home situated just 700 meters from the beach, local shops, and public transport options. A lovely bright living and dining area with a complete kitchen, 3 bedrooms with fitted wardrobes and electric blinds; one includes an attached bathroom, while the other 2 has access to a bathroom, Underfloor heating in both bathrooms. The west-facing terrace offers stunning views of one of the shared swimming pools and the surrounding forest area. This residence includes air conditioning for both heating and cooling throughout, along with an underground parking space and a storage area. Residents can also enjoy two extra swimming pools, a spa with an indoor pool, a Turkish bath, a sauna, a gym, a spacious community club, a paddle tennis court, a putting green, a playground for children, and gardens where they can cultivate their own herbs and vegetables. This is a truly remarkable investment opportunity.

Middle Floor Apartment, El Chaparral, Costa del Sol. 3 Bedrooms, 2 Bathrooms, Built 122,62 m<sup>2</sup>, Terrace 18 m<sup>2</sup>.

Orientation : West. Condition : Excellent. Pool : Communal, Private. Climate Control : Air Conditioning, Central Heating,Underfloor heating in bathrooms Views : Mountain, Panoramic, Garden, Pool, Features : Covered Terrace, Fitted Wardrobes, Near Transport, Private Terrace, Satellite TV, Paddle Tennis, Storage Room, Ensuite Bathroom, Double Glazing,Electric blinds,indoor pool, turkish bath, sauna, gym, a large social club Furniture : Not Furnished. Kitchen : Fully Fitted. Garden : Communal. Security : Gated Complex, Entry Phone. Parking : Underground, Private.