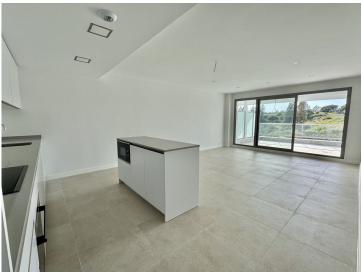

## **Property Description**

A newly built home situated just 700 meters from the beach, local shops, and public transport options. A lovely bright living and dining area with a complete kitchen, 3 bedrooms with fitted wardrobes and electric blinds; one includes an attached bathroom, while the other 2 has access to a bathroom, Underfloor heating in both bathrooms. The west-facing terrace offers stunning views of one of the shared swimming pools and the surrounding forest area. This residence includes air conditioning for both heating and cooling throughout, along with an underground parking space and a storage area. Residents can also enjoy two extra swimming pools, a spa with an indoor pool, a Turkish bath, a sauna, a gym, a spacious community club, a paddle tennis court, a putting green, a playground for children, and gardens where they can cultivate their own herbs and vegetables. This is a truly remarkable investment opportunity.

Middle Floor Apartment, El Chaparral, Costa del Sol. 3 Bedrooms, 2 Bathrooms, Built 122,62 m<sup>2</sup>, Terrace 18 m<sup>2</sup>.

Orientation : West. Condition : Excellent. Pool : Communal, Private. Climate Control : Air Conditioning, Central Heating,Underfloor heating in bathrooms Views : Mountain, Panoramic, Garden, Pool, Features : Covered Terrace, Fitted Wardrobes, Near Transport, Private Terrace, Satellite TV, Paddle Tennis, Storage Room, Ensuite Bathroom, Double Glazing,Electric blinds,indoor pool, turkish bath, sauna, gym, a large social club Furniture : Not Furnished. Kitchen : Fully Fitted. Garden : Communal. Security : Gated Complex, Entry Phone. Parking : Underground, Private.