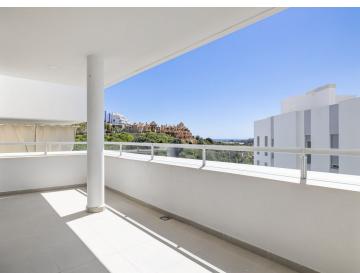

This first-floor apartment has just been completed and is fully finished – ready for you to move in and start enjoying life on the Costa del Sol. It features a stylish, fully furnished kitchen, a spacious covered terrace ideal for outdoor dining, and a bright master bedroom with an en-suite bathroom and fitted wardrobes. A private parking space and storage room are also included for your convenience.

The community offers a wide range of amenities to enhance your lifestyle, including a large outdoor swimming pool, fully equipped indoor gym, and boccia courts. Residents also have access to a nearby exclusive clubhouse that features a wellness area, additional gym, bar, and relaxing social