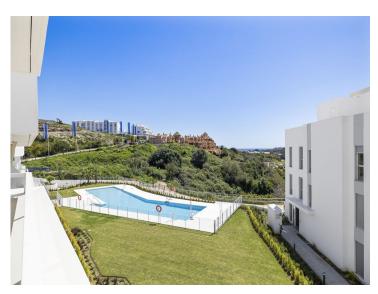

This first-floor apartment has just been completed and is fully finished – ready for you to move in and start enjoying life on the Costa del Sol. It features a stylish, fully furnished kitchen, a spacious covered terrace ideal for outdoor dining, and a bright master bedroom with an en-suite bathroom and fitted wardrobes. A private parking space and storage room are also included for your convenience.

The community offers a wide range of amenities to enhance your lifestyle, including a large outdoor swimming pool, fully equipped indoor gym, and boccia courts. Residents also have access to a nearby exclusive clubhouse that features a wellness area, additional gym, bar, and relaxing social