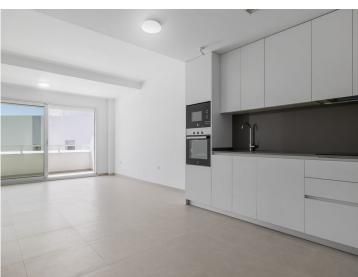

This first-floor apartment has just been completed and is fully finished – ready for you to move in and start enjoying life on the Costa del Sol. It features a stylish, fully furnished kitchen, a spacious covered terrace ideal for outdoor dining, and a bright master bedroom with an en-suite bathroom and fitted wardrobes. A private parking space and storage room are also included for your convenience.