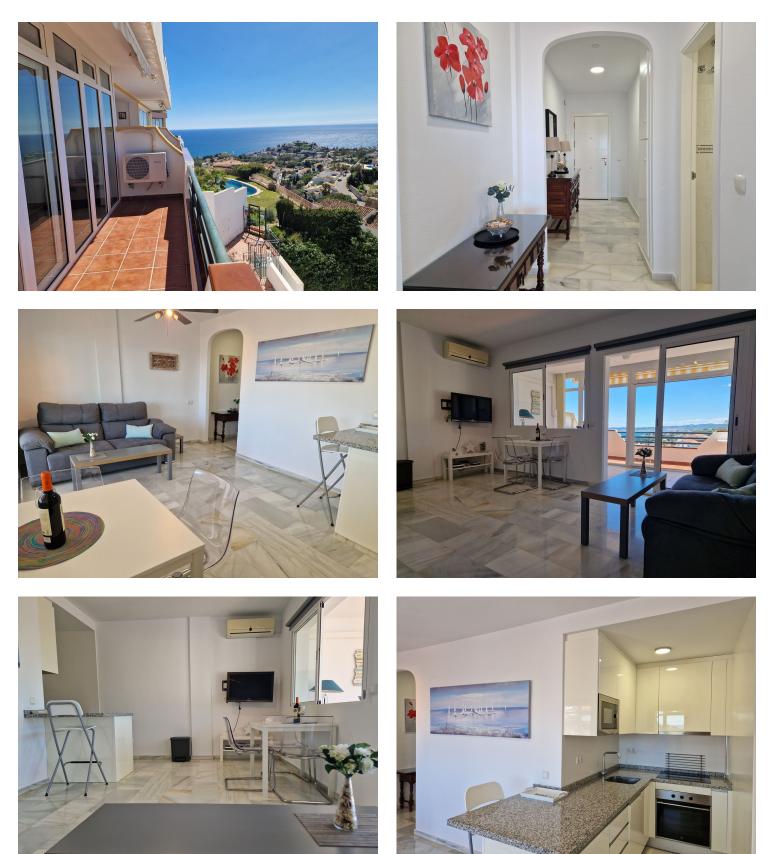

## **Property Description**

Refurbished apartment with panoramic sea views and southwest orientation located in a private urbanization with swimming pool, communal gardens, paddle tennis court and communal parking.

The apartment has an area of 50 m2, distributed in 1 bedroom with fitted wardrobe, renovated American kitchen, open to the living room with access to spacious interior and exterior terraces of 20 m2 with spectacular sea and mountain views

Sold furnished.

€ 249,000 Ref: APEX05009158