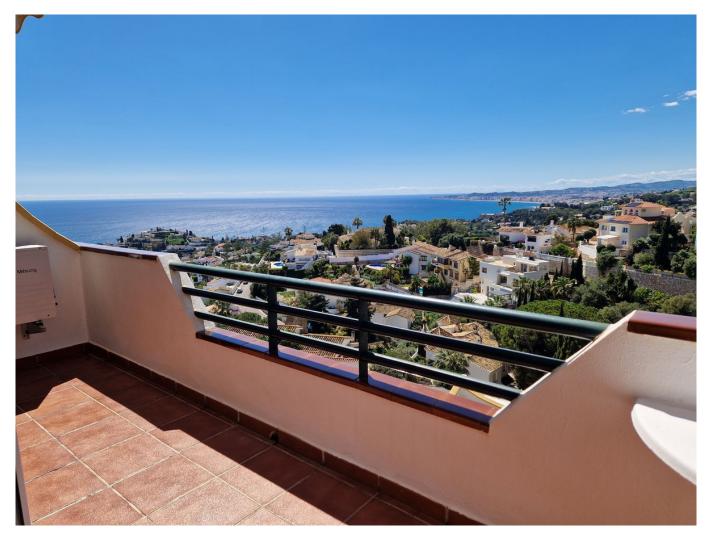

## **Property Description**

Refurbished apartment with panoramic sea views and southwest orientation located in a private urbanization with swimming pool, communal gardens, paddle tennis court and communal parking.

Located in a quiet area only 2 km to the beach of Benalmádena, Playa Bonita, and 25 minutes walking to the RENFE Torremuelle station, train connected to the international airport of Malaga. A few minutes from leisure areas with restaurants and supermarket.

The apartment has an area of 50 m2, distributed in 1 bedroom with fitted wardrobe, renovated American kitchen, open to the living room with access to spacious interior and exterior terraces of 20 m2 with spectacular sea and mountain views