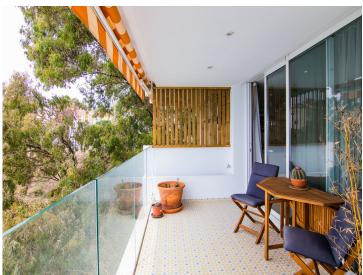

Laundry area.

Beautiful living room with kitchen in open space.

terrace of more than 10 square meters.

2 bedrooms and 2 bathrooms

Dressing room.

The main bedroom has a luxurious en-suite bathroom.

From the entire property there are PANORAMIC SEA views

Living room with kitchen in open space.

terrace of more than 6 square meters.

3 bedrooms and 2 bathrooms From the same building you go directly to a PRIVATE BEACH.

It has a community garage.

For more information and visits do not hesitate to contact one of our agents.