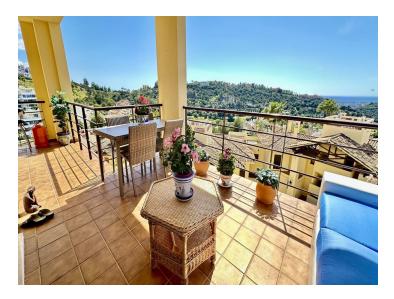

## **Property Description**

Fantastic Apartment with Panoramic Views in Los Arqueros Golf, Benahavís

Welcome to this bright and spacious apartment, ideally located in the exclusive area of Los Arqueros Golf in Benahavís. Here you'll enjoy a rare combination of peaceful surroundings, beautiful communal areas, and breathtaking panoramic views of the Mediterranean Sea and the coastline.

The apartment offers  $120 \text{ m}^2$  of indoor living space, distributed across three spacious bedrooms and two bathrooms. The living room is large and inviting, with direct access to one of the two private terraces ( $31 \text{ m}^2$ ), where you can enjoy the sun and views from morning to evening.