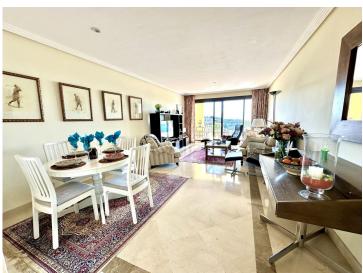

## **Property Description**

Fantastic Apartment with Panoramic Views in Los Arqueros Golf, Benahavís

Welcome to this bright and spacious apartment, ideally located in the exclusive area of Los Arqueros Golf in Benahavís. Here you'll enjoy a rare combination of peaceful surroundings, beautiful communal areas, and breathtaking panoramic views of the Mediterranean Sea and the coastline.

The apartment offers  $120 \text{ m}^2$  of indoor living space, distributed across three spacious bedrooms and two bathrooms. The living room is large and inviting, with direct access to one of the two private terraces ( $31 \text{ m}^2$ ), where you can enjoy the sun and views from morning to evening.

The property is built to a high standard and is situated in a quiet, well-maintained urbanisation with

lush communal gardens and green spaces. You'Il also find two large swimming pools, one of which is heated during the winter months.