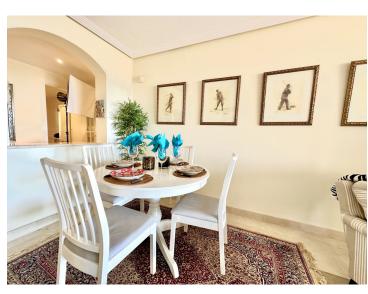

The apartment offers  $120 \text{ m}^2$  of indoor living space, distributed across three spacious bedrooms and two bathrooms. The living room is large and inviting, with direct access to one of the two private terraces ( $31 \text{ m}^2$ ), where you can enjoy the sun and views from morning to evening.