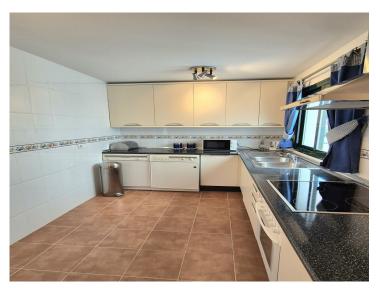

You enter the apartment via a small hallway. The fully fitted kitchen is to your left, which you can open up and make into an open floor plan kitchen / dining room/ living room. Straight ahead from the hallway is the living / dining room where you can access the south facing terrace of about 12m2 with lovely mountain, golf and garden views!