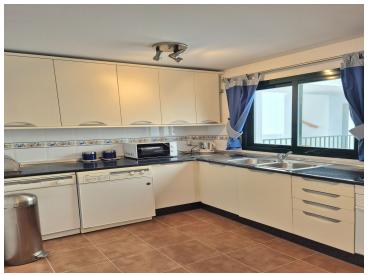

You enter the apartment via a small hallway. The fully fitted kitchen is to your left, which you can open up and make into an open floor plan kitchen / dining room/ living room. Straight ahead from the hallway is the living / dining room where you can access the south facing terrace of about 12m2 with lovely mountain, golf and garden views!