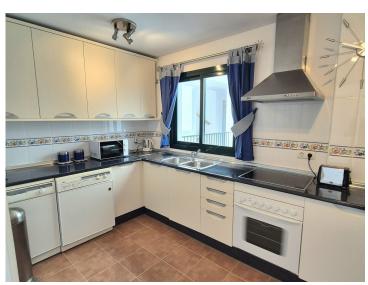

You enter the apartment via a small hallway. The fully fitted kitchen is to your left, which you can open up and make into an open floor plan kitchen / dining room/ living room. Straight ahead from the hallway is the living / dining room where you can access the south facing terrace of about 12m2 with lovely mountain, golf and garden views!