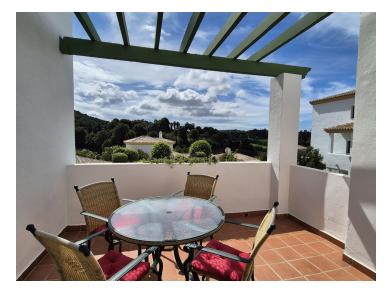

You enter the apartment via a small hallway. The fully fitted kitchen is to your left, which you can open up and make into an open floor plan kitchen / dining room/ living room. Straight ahead from the hallway is the living / dining room where you can access the south facing terrace of about 12m2 with lovely mountain, golf and garden views!