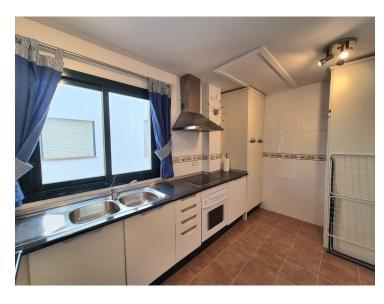

You enter the apartment via a small hallway. The fully fitted kitchen is to your left, which you can open up and make into an open floor plan kitchen / dining room/ living room. Straight ahead from the hallway is the living / dining room where you can access the south facing terrace of about 12m2 with lovely mountain, golf and garden views!