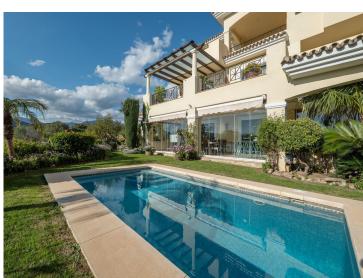

Unique apartment with panoramic views and private garden

This exclusive lower level apartment has the advantages of a penthouse and a villa. Thanks to its unique location, it offers breathtaking panoramic views of the sea, mountains and coast.

Main features:

- Interior area 220 m<sup>2</sup>
- Terraces 150 m<sup>2</sup>
- Private garden and separate BBQ area
- Private pool
- Spacious living room and large kitchen
- Possibility of arranging 4 bedrooms
- Parking space and storage room