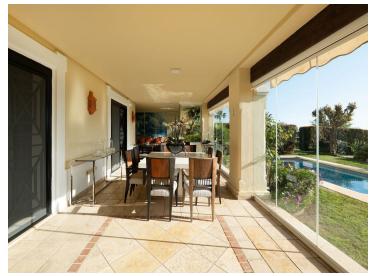

Unique apartment with panoramic views and private garden

This exclusive lower level apartment has the advantages of a penthouse and a villa. Thanks to its unique location, it offers breathtaking panoramic views of the sea, mountains and coast.

Main features:

- Interior area 220 m<sup>2</sup>
- Terraces 150 m<sup>2</sup>
- Private garden and separate BBQ area
- Private pool
- Spacious living room and large kitchen
- Possibility of arranging 4 bedrooms
- Parking space and storage room