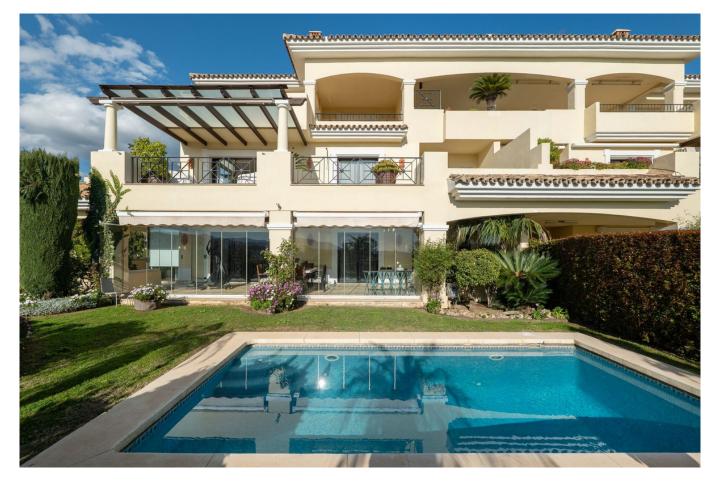

Unique apartment with panoramic views and private garden

This exclusive lower level apartment has the advantages of a penthouse and a villa. Thanks to its unique location, it offers breathtaking panoramic views of the sea, mountains and coast.

Main features:

- Interior area 220 m<sup>2</sup>
- Terraces 150 m<sup>2</sup>
- Private garden and separate BBQ area
- Private pool
- Spacious living room and large kitchen
- Possibility of arranging 4 bedrooms
- Parking space and storage room