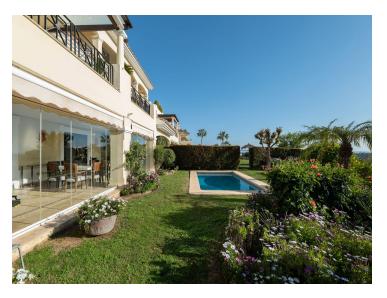

Unique apartment with panoramic views and private garden

This exclusive lower level apartment has the advantages of a penthouse and a villa. Thanks to its unique location, it offers breathtaking panoramic views of the sea, mountains and coast.

Main features:

- Interior area 220 m<sup>2</sup>
- Terraces 150 m<sup>2</sup>
- Private garden and separate BBQ area
- Private pool
- Spacious living room and large kitchen
- Possibility of arranging 4 bedrooms
- Parking space and storage room