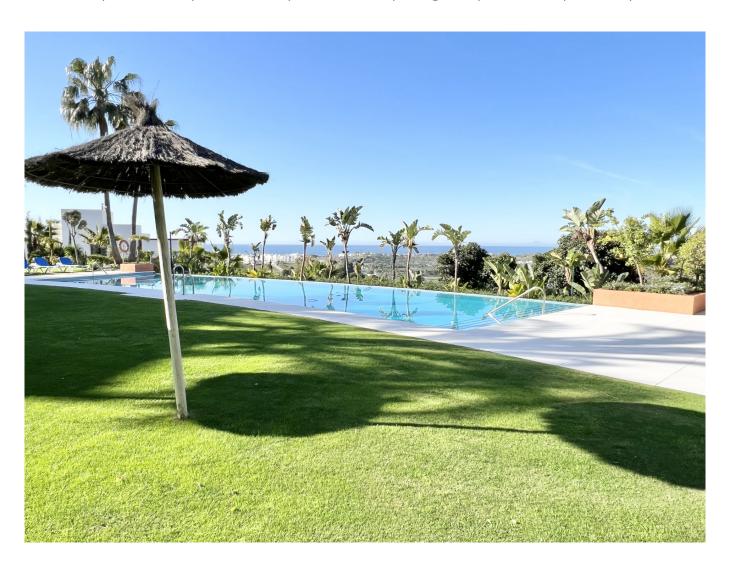

Private terrace & garden Covered terrace and private garden. South-facing and view over the pool and sea. The terrace is with glass curtains, to enjoy the Mediterranean weather all year long! Communal garden Beautiful garden with large swimming pool with sun loungers surrounded by green gardens, palm trees and a beautiful view over the sea, golf course and the mountains. It is perfect as a holiday or long-term home, and has a high rental potential for those looking for investment potential.