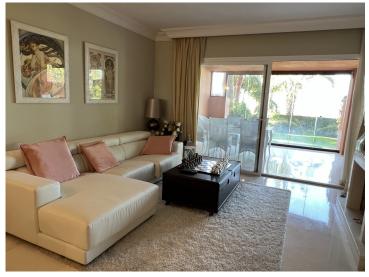

## Property Description

Luxury apartment for sale in Mirador de Los Flamingos with open sea views. Apartment Mirador Los Flamingos with panoramic and spectacular views of the sea. There are 3 golf courses of Los Flamingos only a few minutes walk from the urbanisation, whose owners can also use the services of the 5-star hotel, Villa Padierna Palace Hotel. This apartment is located in one of the most exclusive and luxurious urbanisations of Los Flamingos. This prestigious complex offers plenty of opportunities for people who love peace, relaxation, gastronomy and nature. The project combines the elegance of a traditional architectural style with elements of contemporary architecture. This ground floor apartment has the following layout: entrance hall – private space with 2 bedrooms and 2 bathrooms – the master bedroom has an integrated dressing room – modern kitchen with appliances and access to a small terrace – living space with lounge, dining area and fireplace – access to the covered terrace of  $40m^2$ , with a beautiful view over the pool, the sea and the adjoining golf course. This apartment also has an enclosed parking space and a storage room.

Private terrace & garden Covered terrace and private garden. South-facing and view over the pool and sea. The terrace is with glass curtains, to enjoy the Mediterranean weather all year long! Communal garden Beautiful garden with large swimming pool with sun loungers surrounded by green gardens, palm trees and a beautiful view over the sea, golf course and the mountains. It is perfect as a holiday or long-term home, and has a high rental potential for those looking for investment potential.