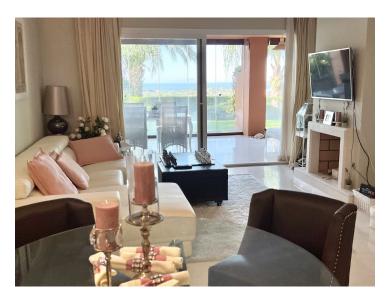

## Property Description

Luxury apartment for sale in Mirador de Los Flamingos with open sea views. Apartment Mirador Los Flamingos with panoramic and spectacular views of the sea. There are 3 golf courses of Los Flamingos only a few minutes walk from the urbanisation, whose owners can also use the services of the 5-star hotel, Villa Padierna Palace Hotel. This apartment is located in one of the most exclusive and luxurious urbanisations of Los Flamingos. This prestigious complex offers plenty of opportunities for people who love peace, relaxation, gastronomy and nature. The project combines the elegance of a traditional architectural style with elements of contemporary architecture. This ground floor apartment has the following layout: entrance hall – private space with 2 bedrooms and 2 bathrooms – the master bedroom has an integrated dressing room – modern kitchen with appliances and access to a small terrace – living space with lounge, dining area and fireplace – access to the covered terrace of  $40m^2$ , with a beautiful view over the pool, the sea and the adjoining golf course. This apartment also has an enclosed parking space and a storage room.

Private terrace & garden Covered terrace and private garden. South-facing and view over the pool and sea. The terrace is with glass curtains, to enjoy the Mediterranean weather all year long! Communal garden Beautiful garden with large swimming pool with sun loungers surrounded by green gardens, palm trees and a beautiful view over the sea, golf course and the mountains. It is perfect as a holiday or long-term home, and has a high rental potential for those looking for investment potential.