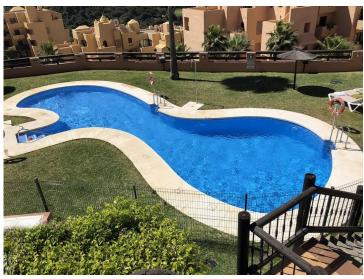

Current rent: €654,62/month Contract end date: 06/2026 Interior visits not possible.

Photographs may not correspond to the current state of the property.

Explore this impressive apartment located in the Coto Real, La Duquesa development! With an area of 161 m², this residence features a spacious living and dining area, a furnished kitchen, 2 bedrooms with built-in wardrobes, 2 bathrooms, and a sunny terrace. As an additional benefit, it includes a whirlpool bathtub and air conditioning! It also comes with a parking space and storage room, all included in the price! Additionally, you will enjoy a privileged environment in a quiet residential area with controlled access, where you will have access to amenities such as a paddle tennis court, landscaped areas, and various communal pools. And all of this just minutes away from the beach and numerous golf courses! Don't miss out on this unique opportunity!

Ground Floor Apartment, La Duquesa, Costa del Sol. 2 Bedrooms, 2 Bathrooms, Built 161 m<sup>2</sup>.

Setting: Close To Golf, Close To Sea, Urbanisation.

Orientation : South. Condition : Good. Pool : Communal.

Climate Control: Air Conditioning.

Views : Sea, Mountain, Panoramic, Garden, Pool.

Features: Covered Terrace, Lift, Paddle Tennis, Storage Room.

Furniture: Not Furnished. Kitchen: Partially Fitted. Garden: Communal. Security: Gated Complex. Parking: Underground.