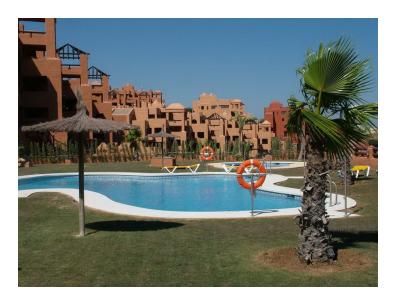

Current rent: €654,62/month Contract end date: 06/2026 Interior visits not possible.

Photographs may not correspond to the current state of the property.

Explore this impressive apartment located in the Coto Real, La Duquesa development! With an area of 161 m², this residence features a spacious living and dining area, a furnished kitchen, 2 bedrooms with built-in wardrobes, 2 bathrooms, and a sunny terrace. As an additional benefit, it includes a whirlpool bathtub and air conditioning! It also comes with a parking space and storage room, all included in the price! Additionally, you will enjoy a privileged environment in a quiet residential area with controlled access, where you will have access to amenities such as a paddle tennis court, landscaped areas, and various communal pools. And all of this just minutes away from the beach and numerous golf courses! Don't miss out on this unique opportunity!

Ground Floor Apartment, La Duquesa, Costa del Sol. 2 Bedrooms, 2 Bathrooms, Built 161 m<sup>2</sup>.

Setting: Close To Golf, Close To Sea, Urbanisation.

Orientation : South. Condition : Good. Pool : Communal.

Climate Control: Air Conditioning.

Views : Sea, Mountain, Panoramic, Garden, Pool.

Features: Covered Terrace, Lift, Paddle Tennis, Storage Room.

Furniture: Not Furnished. Kitchen: Partially Fitted. Garden: Communal. Security: Gated Complex. Parking: Underground.