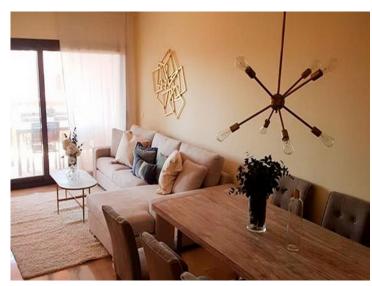

Current rent: €654,62/month Contract end date: 06/2026 Interior visits not possible.

Photographs may not correspond to the current state of the property.

Explore this impressive apartment located in the Coto Real, La Duquesa development! With an area of 161 m², this residence features a spacious living and dining area, a furnished kitchen, 2 bedrooms with built-in wardrobes, 2 bathrooms, and a sunny terrace. As an additional benefit, it includes a whirlpool bathtub and air conditioning! It also comes with a parking space and storage room, all included in the price! Additionally, you will enjoy a privileged environment in a quiet residential area with controlled access, where you will have access to amenities such as a paddle tennis court, landscaped areas, and various communal pools. And all of this just minutes away from the beach and numerous golf courses! Don't miss out on this unique opportunity!

Climate Control: Air Conditioning.

Views : Sea, Mountain, Panoramic, Garden, Pool.

Features: Covered Terrace, Lift, Paddle Tennis, Storage Room.

Furniture: Not Furnished. Kitchen: Partially Fitted. Garden: Communal. Security: Gated Complex. Parking: Underground.