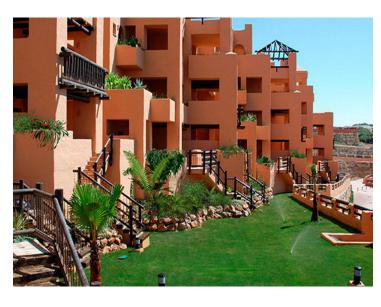

Current rent: €654,62/month Contract end date: 06/2026 Interior visits not possible.

Photographs may not correspond to the current state of the property.

Explore this impressive apartment located in the Coto Real, La Duquesa development! With an area of 161 m², this residence features a spacious living and dining area, a furnished kitchen, 2 bedrooms with built-in wardrobes, 2 bathrooms, and a sunny terrace. As an additional benefit, it includes a whirlpool bathtub and air conditioning! It also comes with a parking space and storage room, all included in the price! Additionally, you will enjoy a privileged environment in a quiet residential area with controlled access, where you will have access to amenities such as a paddle tennis court, landscaped areas, and various communal pools. And all of this just minutes away from the beach and numerous golf courses! Don't miss out on this unique opportunity!

Ground Floor Apartment, La Duquesa, Costa del Sol. 2 Bedrooms, 2 Bathrooms, Built 161 m<sup>2</sup>.

Setting: Close To Golf, Close To Sea, Urbanisation.

Orientation : South. Condition : Good. Pool : Communal.

Climate Control: Air Conditioning.

Views : Sea, Mountain, Panoramic, Garden, Pool.

Features: Covered Terrace, Lift, Paddle Tennis, Storage Room.

Furniture: Not Furnished. Kitchen: Partially Fitted. Garden: Communal. Security: Gated Complex. Parking: Underground.