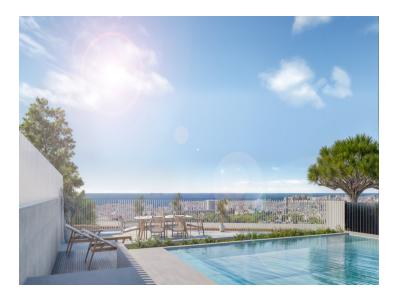

## **Property Description**

New Development: Prices from 395,000 € to 867,000 €. [Beds: 2 - 3] [Baths: 2 - 2] [Built size: 66.00 m2 - 191.00 m2]

This project is an exclusive new development in Estepona, consisting of 48 homes in a privileged geographical location. The residential complex offers a contemporary design that combines functionality with a luxurious look, using advanced materials. This makes the homes of the highest quality, with optimum comfort and efficiency. The homes offer stunning views of the Sierra Bermeja and the Mediterranean Sea.

The development has been designed to enjoy the pleasant climate of the Costa del Sol all year round, with more than 300 sunny days per year. This project has communal gardens, a swimming pool, a gym, a coworking space and a social area. There are also parking spaces and storage rooms available for residents.