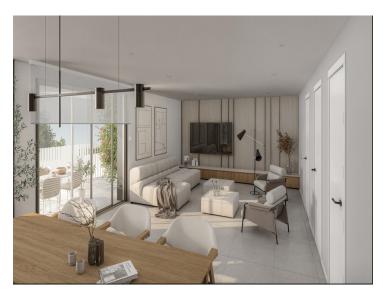

The apartments are available with 2 bedrooms and 2 bathrooms, one of which is en-suite, and have large terraces to make the most of the views. Each home has a fully equipped kitchen with appliances, air conditioning, heating and double glazing. The penthouses have a solarium and a private swimming pool on the roof, adding an extra dimension to luxury living.