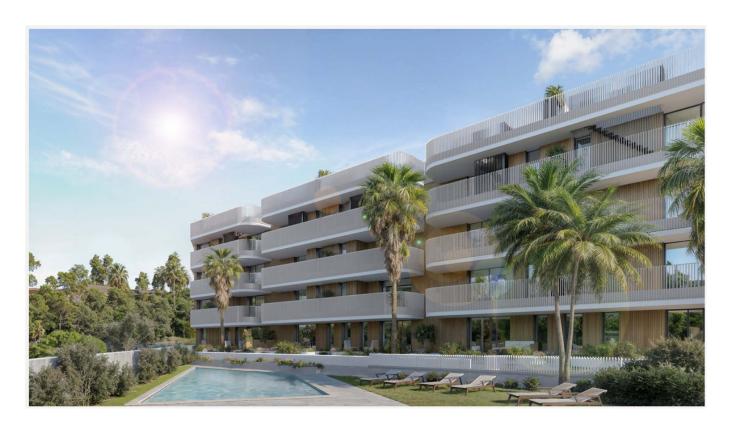

## **Property Description**

New Development: Prices from 395,000 € to 867,000 €. [Beds: 2 - 3] [Baths: 2 - 2] [Built size: 66.00 m2 - 191.00 m2]

This project is an exclusive new development in Estepona, consisting of 48 homes in a privileged geographical location. The residential complex offers a contemporary design that combines functionality with a luxurious look, using advanced materials. This makes the homes of the highest quality, with optimum comfort and efficiency. The homes offer stunning views of the Sierra Bermeja and the Mediterranean Sea.

The development has been designed to enjoy the pleasant climate of the Costa del Sol all year round, with more than 300 sunny days per year. This project has communal gardens, a swimming pool, a gym, a coworking space and a social area. There are also parking spaces and storage rooms available for residents.