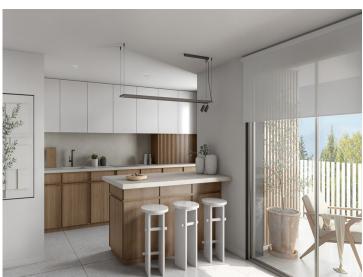

The apartments are available with 2 bedrooms and 2 bathrooms, one of which is en-suite, and have large terraces to make the most of the views. Each home has a fully equipped kitchen with appliances, air conditioning, heating and double glazing. The penthouses have a solarium and a private swimming pool on the roof, adding an extra dimension to luxury living.

The development has been designed to enjoy the pleasant climate of the Costa del Sol all year round, with more than 300 sunny days per year. This project has communal gardens, a swimming pool, a gym, a coworking space and a social area. There are also parking spaces and storage rooms available for residents.