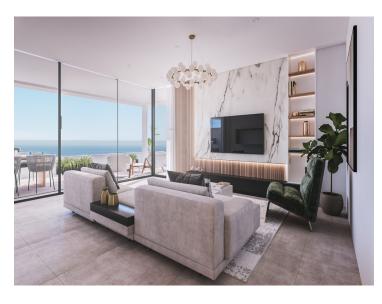

## Ground Floor Apartment for sale in Estepona, Costa del Sol

2 Bedrooms | 2 Bathrooms | 193 m² Interior | 66 m² Terraces | Garage Yes | Garden Yes | Pool Yes |

## **Property Description**

New Development: Prices from 767,415 € to 963,991 €. [Beds: 2 - 4] [Baths: 2 - 3] [Built size: 193.00 m2 - 282.00 m2]

MINDFUL LIVING WITH SEA VIEW with a perfect balance of activity and peace of mind.