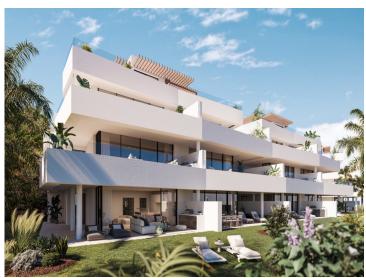

## Ground Floor Apartment for sale in Estepona, Costa del Sol

2 Bedrooms | 2 Bathrooms | 193 m² Interior | 66 m² Terraces | Garage Yes | Garden Yes | Pool Yes |

## **Property Description**

New Development: Prices from 767,415 € to 963,991 €. [Beds: 2 - 4] [Baths: 2 - 3] [Built size: 193.00 m2 - 282.00 m2]

MINDFUL LIVING WITH SEA VIEW with a perfect balance of activity and peace of mind.