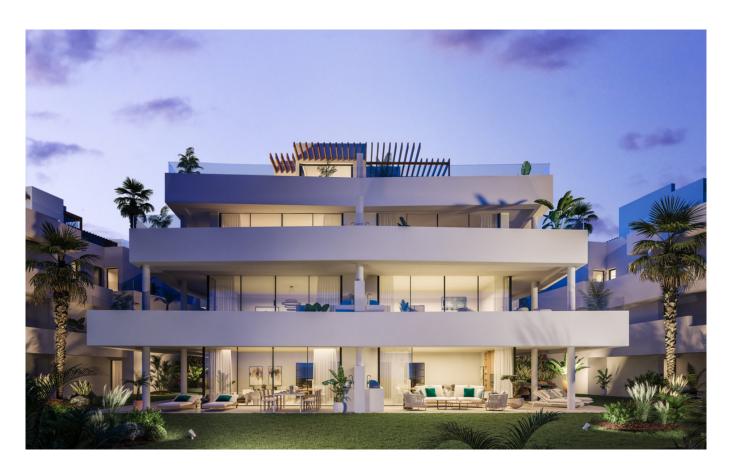

## Ground Floor Apartment for sale in Estepona, Costa del Sol

2 Bedrooms | 2 Bathrooms | 193 m² Interior | 66 m² Terraces | Garage Yes | Garden Yes | Pool Yes |

## **Property Description**

New Development: Prices from 767,415 € to 963,991 €. [Beds: 2 - 4] [Baths: 2 - 3] [Built size: 193.00 m2 - 282.00 m2]

MINDFUL LIVING WITH SEA VIEW with a perfect balance of activity and peace of mind.