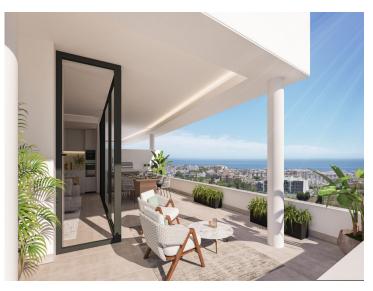

## **Property Description**

New Development: Prices from 767,415 € to 963,991 €. [Beds: 2 - 4] [Baths: 2 - 3] [Built size: 193.00 m2 - 282.00 m2]

MINDFUL LIVING WITH SEA VIEW with a perfect balance of activity and peace of mind.

- 1.- Urban resort only 800m from the beautiful town Center of Estepona.
- 2.- Ideally located between Marbella and Sotogrande with unbeatable views to the Mediterranean Sea, Africa and Gibraltar.
- 3.- Unique with its elegant architecture and organic materials with tropical gardens, flowers and palm trees.
- 4.- We are environmentally friendly because the urbanisation collects rain water and reuses it for the irrigation system and the use of led lights and solar panels.
- 5.- The 28 hectares of urbanisation has one main private entrance with 24h security and surveillance cameras with Concierge Service
- 6.- In the Center pool area, there is a solar panel tempered swimming pool and restaurant open all year like a natural meeting point. Its possible to eat a great variety of meals.
- 7.- You can enjoy of 2600m2 of sports area with padel and tennis school and a 1.000 m2 of Reebok Gym.