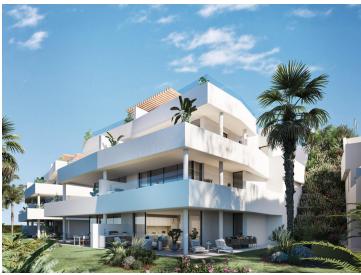

## Ground Floor Apartment for sale in Estepona, Costa del Sol

2 Bedrooms | 2 Bathrooms | 193 m² Interior | 66 m² Terraces | Garage Yes | Garden Yes | Pool Yes |

- 1.- Urban resort only 800m from the beautiful town Center of Estepona.
- 2.- Ideally located between Marbella and Sotogrande with unbeatable views to the Mediterranean Sea, Africa and Gibraltar.
- 3.- Unique with its elegant architecture and organic materials with tropical gardens, flowers and palm trees.
- 4.- We are environmentally friendly because the urbanisation collects rain water and reuses it for the irrigation system and the use of led lights and solar panels.
- 5.- The 28 hectares of urbanisation has one main private entrance with 24h security and surveillance cameras with Concierge Service
- 6.- In the Center pool area, there is a solar panel tempered swimming pool and restaurant open all year like a natural meeting point. Its possible to eat a great variety of meals.
- 7.- You can enjoy of 2600m2 of sports area with padel and tennis school and a 1.000 m2 of Reebok Gym.