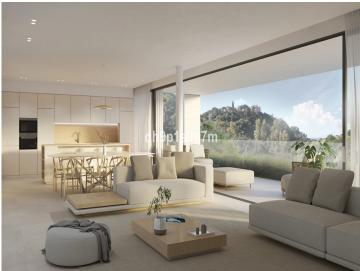

## Ground Floor Apartment for sale in Elviria, Costa del Sol

2 Bedrooms | 2 Bathrooms | 117 m² Interior | 43 m² Terraces | Garage Yes | Garden Yes | Pool Yes |

## Property Description

New Development: Prices from 750,000 € to 1,325,000 €. [Beds: 2 - 3] [Baths: 2 - 3] [Built size: 117.00 m2 - 207.00 m2]

This project is a complex of 21 luxurious residences in Marbella, embracing the natural surroundings and creating an ecosystem of peace and harmony. A boutique development offering the perfect symbiosis between architecture and nature—ideal for those looking to disconnect in order to reconnect.