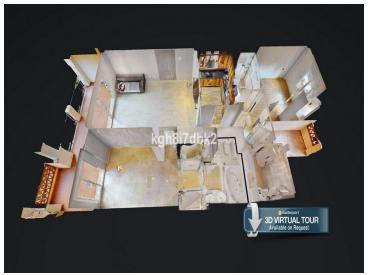

## **Property Description**

Spacious Southwest facing apartment in Mediterra - Benalmádena. Elevated ground floor.

Urbanization with tropical gardens, 3 swimming pools and gym.

3D virtual tour available, ask your agent for the link!