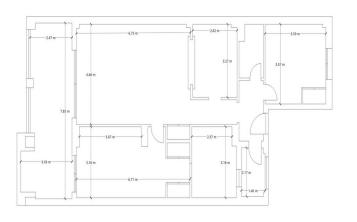

Built living area 101m2 Terrace 21m2 Parking 13m2 Storage 5m2

Beach 2.2km. Torrequebrada Golf 600m. Malaga airport 17km.

Community €250/month IBI €1,200/year Garbage €190/year