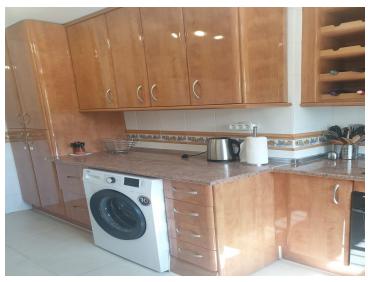

## **Property Description**

Ground Floor Apartment in Benalmadena Pueblo with Extremely Large Private Garden. This kind of apartment is very rare for the Pueblo. We are proud to present this 3 bed 2 bath ground floor apartment on a sought after urbanisation with a private underground parking space. Built area of 109.5m2 Terrace 47.1m2 and private Garden 218m2. There are spectacular views of the mountains, sea, village and castle. Walking distance to Benalmadena Pueblo, possible to walk down to the beach in approx 20 mins. On entering you will find a good size seperate fitted kitchen with new boiler, dishwasher and washing machine,the hallway leads round to the main bedroom with ensuite bathroom and access to a covered terrace area. Large open plan lounge/ dining room, this leads off to the other 2 double bedrooms. Both have fitted wardrobes and share a bathroom. One of these bedrooms has a small private terrace accessed through patio doors. Leading out from the lounge is a 47.1m2 terrace with amazing views,where you will find a partly covered private area, perfect for shade and entertaining in summer months. A few steps take you down to the private