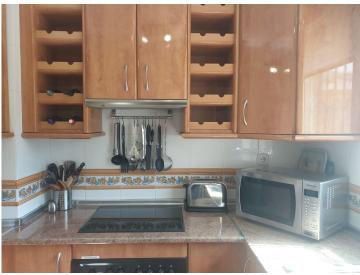

## **Property Description**

Ground Floor Apartment in Benalmadena Pueblo with Extremely Large Private Garden. This kind of apartment is very rare for the Pueblo. We are proud to present this 3 bed 2 bath ground floor apartment on a sought after urbanisation with a private underground parking space. Built area of 109.5m2 Terrace 47.1m2 and private Garden 218m2. There are spectacular views of the mountains, sea, village and castle. Walking distance to Benalmadena Pueblo, possible to walk down to the beach in approx 20 mins. On entering you will find a good size seperate fitted kitchen with new boiler, dishwasher and washing machine,the hallway leads round to the main bedroom with ensuite bathroom and access to a covered terrace area. Large open plan lounge/ dining room, this leads off to the other 2 double bedrooms. Both have fitted wardrobes and share a bathroom. One of these bedrooms has a small private terrace accessed through patio doors. Leading out from the lounge is a 47.1m2 terrace with amazing views,where you will find a partly covered private area, perfect for shade and entertaining in summer months. A few steps take you down to the private