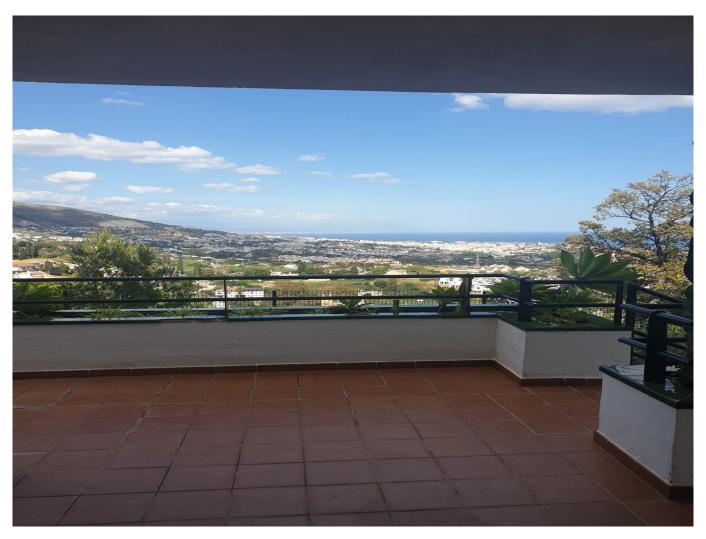

## **Property Description**

Ground Floor Apartment in Benalmadena Pueblo with Extremely Large Private Garden. This kind of apartment is very rare for the Pueblo. We are proud to present this 3 bed 2 bath ground floor apartment on a sought after urbanisation with a private underground parking space. Built area of 109.5m2 Terrace 47.1m2 and private Garden 218m2. There are spectacular views of the mountains, sea, village and castle. Walking distance to Benalmadena Pueblo, possible to walk down to the beach in approx 20 mins. On entering you will find a good size seperate fitted kitchen with new boiler, dishwasher and washing machine,the hallway leads round to the main bedroom with ensuite bathroom and access to a covered terrace area. Large open plan lounge/ dining room, this leads off to the other 2 double bedrooms. Both have fitted wardrobes and share a bathroom. One of these bedrooms has a small private terrace accessed through patio doors. Leading out from the lounge is a 47.1m2 terrace with amazing views,where you will find a partly covered private area, perfect for shade and entertaining in summer months. A few steps take you down to the private