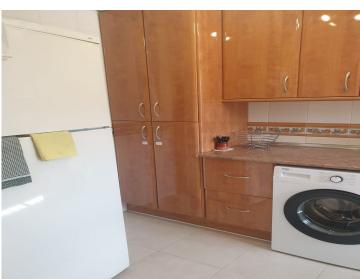

## **Property Description**

Ground Floor Apartment in Benalmadena Pueblo with Extremely Large Private Garden. This kind of apartment is very rare for the Pueblo. We are proud to present this 3 bed 2 bath ground floor apartment on a sought after urbanisation with a private underground parking space. Built area of 109.5m2 Terrace 47.1m2 and private Garden 218m2. There are spectacular views of the mountains, sea, village and castle. Walking distance to Benalmadena Pueblo, possible to walk down to the beach in approx 20 mins. On entering you will find a good size seperate fitted kitchen with new boiler, dishwasher and washing machine,the hallway leads round to the main bedroom with ensuite bathroom and access to a covered terrace area. Large open plan lounge/ dining room, this leads off to the other 2 double bedrooms. Both have fitted wardrobes and share a bathroom. One of these bedrooms has a small private terrace accessed through patio doors. Leading out from the lounge is a 47.1m2 terrace with amazing views,where you will find a partly covered private area, perfect for shade and entertaining in summer months. A few steps take you down to the private