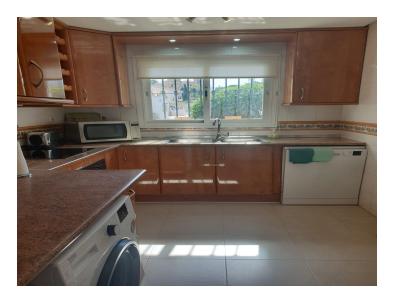

## **Property Description**

Ground Floor Apartment in Benalmadena Pueblo with Extremely Large Private Garden. This kind of apartment is very rare for the Pueblo. We are proud to present this 3 bed 2 bath ground floor apartment on a sought after urbanisation with a private underground parking space. Built area of 109.5m2 Terrace 47.1m2 and private Garden 218m2. There are spectacular views of the mountains, sea, village and castle. Walking distance to Benalmadena Pueblo, possible to walk down to the beach in approx 20 mins. On entering you will find a good size seperate fitted kitchen with new boiler, dishwasher and washing machine,the hallway leads round to the main bedroom with ensuite bathroom and access to a covered terrace area. Large open plan lounge/ dining room, this leads off to the other 2 double bedrooms. Both have fitted wardrobes and share a bathroom. One of these bedrooms has a small private terrace accessed through patio doors. Leading out from the lounge is a 47.1m2 terrace with amazing views,where you will find a partly covered private area, perfect for shade and entertaining in summer months. A few steps take you down to the private