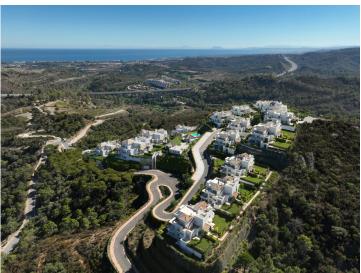

#### PROJECT OVERVIEW

The project is located in the prestigious enclave between the iconic Anantara Villa Padierna Palace and the renowned Marbella Club Golf.

Set on expansive grounds of 158,000m2, the project uses just 6% of the land for construction, ensuring the preservation of the natural landscape. This approach allows residents to enjoy an unspoiled environment and offers magnificent views of the mountains, golf courses, the Mediterranean Sea, Gibraltar, and the African coast.

The project blends modern design and Andalusian charm, incorporating classic elements that harmoniously adapt to the surrounding enclave and natural landscape.

Located just a 15-minute drive from Puerto Banús and 20 minutes from the heart of Marbella, this gated community offers a quiet lifestyle focused on enjoying nature, outdoor sports and privacy. The project comprises 110 villa-like apartments and 10 villas, thoughtfully distributed across 4 distinct phases.