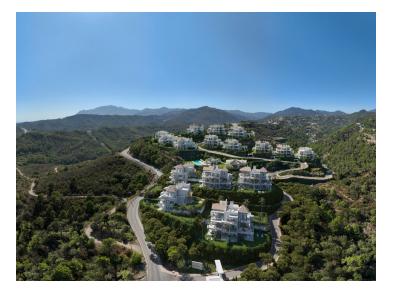

#### PROJECT OVERVIEW

The project is located in the prestigious enclave between the iconic Anantara Villa Padierna Palace and the renowned Marbella Club Golf.

Set on expansive grounds of 158,000m2, the project uses just 6% of the land for construction, ensuring the preservation of the natural landscape. This approach allows residents to enjoy an unspoiled environment and offers magnificent views of the mountains, golf courses, the Mediterranean Sea, Gibraltar, and the African coast.

The project blends modern design and Andalusian charm, incorporating classic elements that harmoniously adapt to the surrounding enclave and natural landscape.

Located just a 15-minute drive from Puerto Banús and 20 minutes from the heart of Marbella, this gated community offers a quiet lifestyle focused on enjoying nature, outdoor sports and privacy. The project comprises 110 villa-like apartments and 10 villas, thoughtfully distributed across 4 distinct phases.