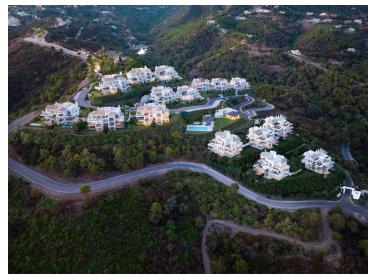

#### PROJECT OVERVIEW

The project is located in the prestigious enclave between the iconic Anantara Villa Padierna Palace and the renowned Marbella Club Golf.

Set on expansive grounds of 158,000m2, the project uses just 6% of the land for construction, ensuring the preservation of the natural landscape. This approach allows residents to enjoy an unspoiled environment and offers magnificent views of the mountains, golf courses, the Mediterranean Sea, Gibraltar, and the African coast.

The project blends modern design and Andalusian charm, incorporating classic elements that harmoniously adapt to the surrounding enclave and natural landscape.

Located just a 15-minute drive from Puerto Banús and 20 minutes from the heart of Marbella, this gated community offers a quiet lifestyle focused on enjoying nature, outdoor sports and privacy. The project comprises 110 villa-like apartments and 10 villas, thoughtfully distributed across 4 distinct phases.