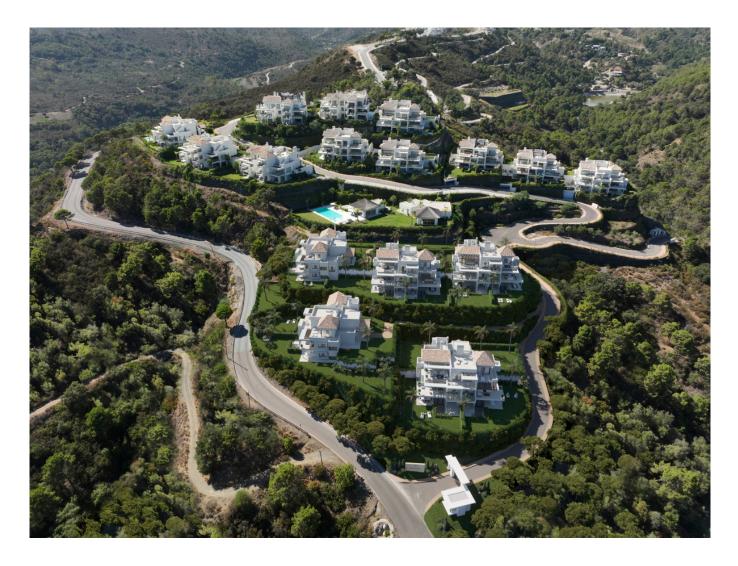

#### PROJECT OVERVIEW

The project is located in the prestigious enclave between the iconic Anantara Villa Padierna Palace and the renowned Marbella Club Golf.

Set on expansive grounds of 158,000m2, the project uses just 6% of the land for construction, ensuring the preservation of the natural landscape. This approach allows residents to enjoy an unspoiled environment and offers magnificent views of the mountains, golf courses, the Mediterranean Sea, Gibraltar, and the African coast.

The project blends modern design and Andalusian charm, incorporating classic elements that harmoniously adapt to the surrounding enclave and natural landscape.

Located just a 15-minute drive from Puerto Banús and 20 minutes from the heart of Marbella, this gated community offers a quiet lifestyle focused on enjoying nature, outdoor sports and privacy. The project comprises 110 villa-like apartments and 10 villas, thoughtfully distributed across 4 distinct phases.

APARTMENTS - PHASES, II, & IV

Phase I includes a total of 50 apartments, all sold out. Phase II introduces a selection of:

\* 6 penthouses, with 3 or 4 bedrooms

These penthouses boast spectacular rooftop terraces that offer breathtaking views and create an ideal space for outdoor relaxation and entertaining.