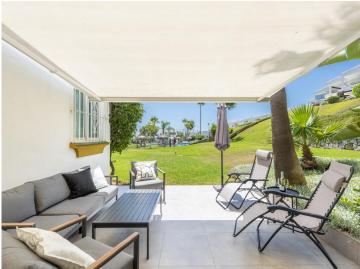

## **Property Description**

Bright South-facing Frontline Golf Apartment in Azahara 1 by Aloha Golf.

Discover this stunning ground-floor apartment in the sought-after Azahara 1 complex, perfectly positioned next to Aloha Golf Course. With a bright and open-plan layout, the kitchen and living area seamlessly connect to a spacious terrace through large glass doors, offering breathtaking views of La Concha mountain, the sea, and the lush gardens.

Ideal for families, the apartment enjoys direct access to the pool, located just in front of the terrace. The master bedroom features a double bed, fitted wardrobes, and an en-suite bathroom with a shower. A second bedroom offers two single beds, making it perfect for guests or children.