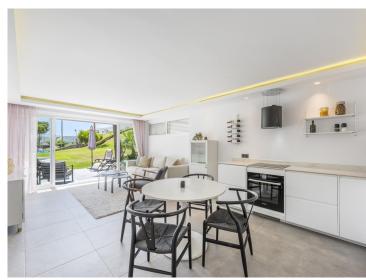

## **Property Description**

Bright South-facing Frontline Golf Apartment in Azahara 1 by Aloha Golf.

Discover this stunning ground-floor apartment in the sought-after Azahara 1 complex, perfectly positioned next to Aloha Golf Course. With a bright and open-plan layout, the kitchen and living area seamlessly connect to a spacious terrace through large glass doors, offering breathtaking views of La Concha mountain, the sea, and the lush gardens.

Fully furnished and equipped for a comfortable stay, the apartment includes air conditioning in

every room, WiFi, and a Chromecast TV for seamless streaming. The owners have full access to the complex's amenities, including covered parking spaces.