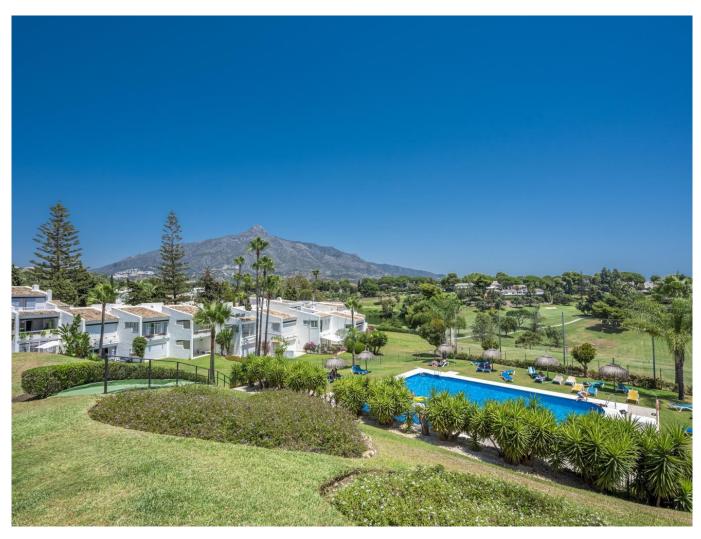

## **Property Description**

Bright South-facing Frontline Golf Apartment in Azahara 1 by Aloha Golf.

Discover this stunning ground-floor apartment in the sought-after Azahara 1 complex, perfectly positioned next to Aloha Golf Course. With a bright and open-plan layout, the kitchen and living area seamlessly connect to a spacious terrace through large glass doors, offering breathtaking views of La Concha mountain, the sea, and the lush gardens.

Ideal for families, the apartment enjoys direct access to the pool, located just in front of the terrace. The master bedroom features a double bed, fitted wardrobes, and an en-suite bathroom with a shower. A second bedroom offers two single beds, making it perfect for guests or children.