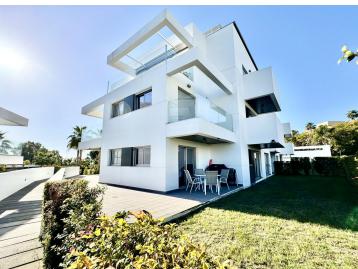

## **Property Description**

Marques de Guadalmina, Atalaya – Spacious 3-Bedroom Ground Floor Corner Apartment with Private Garden

This superb, modern ground-floor apartment is located in Marques de Guadalmina, a sought-after gated community just 7 minutes from Puerto Banús. The apartment features a huge exterior terrace and a large U-shaped private garden surrounding the property, offering an ideal family lifestyle.

Property Features: Built size: 181 m<sup>2</sup> Terrace: 124 m<sup>2</sup>

Private garden: 134 m²

3 spacious bedrooms with built-in wardrobes
3 modern bathrooms with high-quality Porcelanosa finishes
Fully equipped kitchen with AEG appliances
Electric shutters & alarm system
Air conditioning & heating
Domotic system & solar panels
Two underground parking spaces & a storage room
Community & Location: