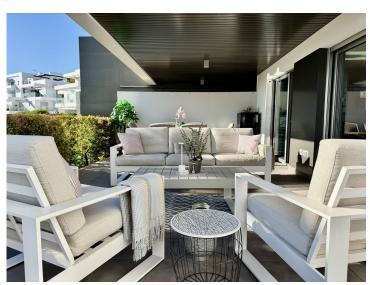

## **Property Description**

Marques de Guadalmina, Atalaya – Spacious 3-Bedroom Ground Floor Corner Apartment with Private Garden

This superb, modern ground-floor apartment is located in Marques de Guadalmina, a sought-after gated community just 7 minutes from Puerto Banús. The apartment features a huge exterior terrace and a large U-shaped private garden surrounding the property, offering an ideal family lifestyle.

Property Features: Built size: 181 m<sup>2</sup> Terrace: 124 m<sup>2</sup>

Private garden: 134 m²

3 spacious bedrooms with built-in wardrobes
3 modern bathrooms with high-quality Porcelanosa finishes
Fully equipped kitchen with AEG appliances
Electric shutters & alarm system
Air conditioning & heating
Domotic system & solar panels
Two underground parking spaces & a storage room
Community & Location: