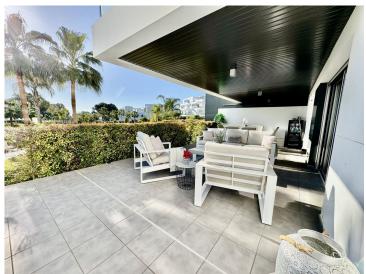

## **Property Description**

Marques de Guadalmina, Atalaya – Spacious 3-Bedroom Ground Floor Corner Apartment with Private Garden

This superb, modern ground-floor apartment is located in Marques de Guadalmina, a sought-after gated community just 7 minutes from Puerto Banús. The apartment features a huge exterior terrace and a large U-shaped private garden surrounding the property, offering an ideal family lifestyle.

Property Features: Built size: 181 m<sup>2</sup> Terrace: 124 m<sup>2</sup>

Private garden: 134 m²

3 spacious bedrooms with built-in wardrobes
3 modern bathrooms with high-quality Porcelanosa finishes
Fully equipped kitchen with AEG appliances
Electric shutters & alarm system
Air conditioning & heating
Domotic system & solar panels
Two underground parking spaces & a storage room
Community & Location: