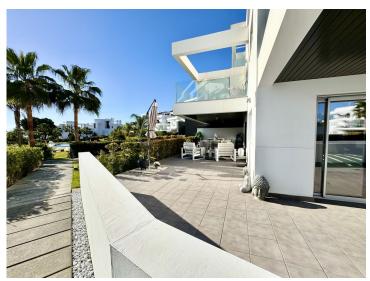

## **Property Description**

Marques de Guadalmina, Atalaya – Spacious 3-Bedroom Ground Floor Corner Apartment with Private Garden

This superb, modern ground-floor apartment is located in Marques de Guadalmina, a sought-after gated community just 7 minutes from Puerto Banús. The apartment features a huge exterior terrace and a large U-shaped private garden surrounding the property, offering an ideal family lifestyle.

Property Features: Built size: 181 m<sup>2</sup> Terrace: 124 m<sup>2</sup>

Private garden: 134 m²

3 spacious bedrooms with built-in wardrobes
3 modern bathrooms with high-quality Porcelanosa finishes
Fully equipped kitchen with AEG appliances
Electric shutters & alarm system
Air conditioning & heating
Domotic system & solar panels
Two underground parking spaces & a storage room
Community & Location: