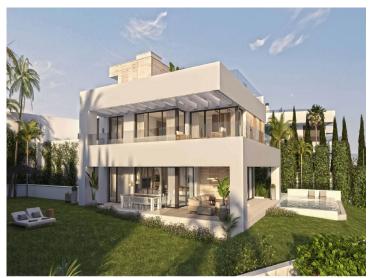

## Detached Villa for sale in Sotogrande, Costa del Sol

4 Bedrooms | 5 Bathrooms | 405 m² Interior | 270 m² Terraces | Garage Yes | Garden Yes | Pool Yes |

### **Property Description**

KEY READY VILLA WITH PANORAMIC SEA , GIBRALTAR AND AFRICA VIEWS-KEY READY IN ONLY 12 MONTHS!

Construction licence ready to start building immediately!

Situated in an elevated position surrounded by nature and offering breathtaking panoramic Mediterranean Sea, Gibraltar and North African Coast views and walking distance (900 meters) to a beautiful sandy beach!

Great investment for those families looking for their dream home in a quiet area, surrounded by nature and just 5 minutes from all kinds o amenities.

Quality Specification (finishings medium-high quality)!