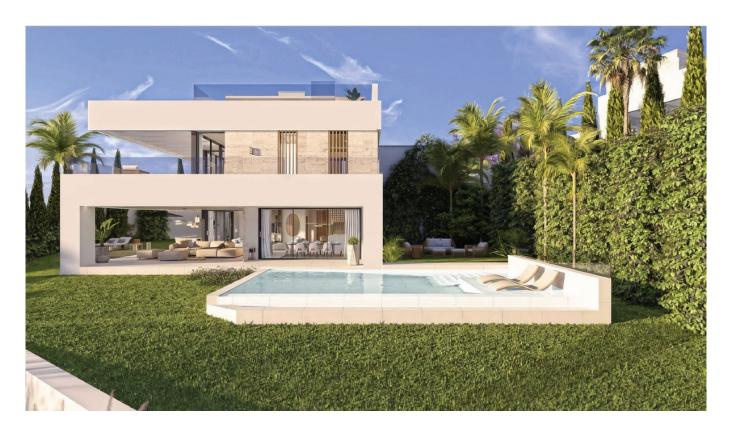

## Detached Villa for sale in Sotogrande, Costa del Sol

4 Bedrooms | 5 Bathrooms | 405 m² Interior | 270 m² Terraces | Garage Yes | Garden Yes | Pool Yes |

### **Property Description**

KEY READY VILLA WITH PANORAMIC SEA , GIBRALTAR AND AFRICA VIEWS-KEY READY IN ONLY 12 MONTHS!

Construction licence ready to start building immediately!

Situated in an elevated position surrounded by nature and offering breathtaking panoramic Mediterranean Sea, Gibraltar and North African Coast views and walking distance (900 meters) to a beautiful sandy beach!

Great investment for those families looking for their dream home in a quiet area, surrounded by nature and just 5 minutes from all kinds o amenities.

Quality Specification (finishings medium-high quality)!