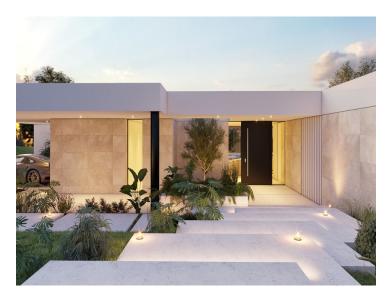

## ECOLOGICAL PASSIVE VILLA IN SOTOGRANDE WITH VIEWS OF THE SEA

This property will be constructed on 1 floor with the highest specifications possible and consisting of:

Entrance hall with wardrobe, huge living/dining room separated with kitchen wardrobes but still partly open. Through a distributor you go to the master bedroom with ensuite bathroom and dressing. In this part of the villa there is also another bedroom with ensuite bathroom.

- Aerothermia/airconditioning
- Electric underfloor heating in the bathrooms
- Hydraulic underfloor heating in living room, and bedrooms
- Ceiling high windows from Reynaers or similar with a sunken track, Planistar glass of 5+5/chamber/6+6
- Ceiling high pivot entrance door 1,50 wide
- Ceiling high and 1-meter wide interior doors
- Fully fitted kitchen with aluminum frame doors and covered with COVERLAM (Colour to choose)
- Island with COVERLAM 3600X1600 no visible joints (Color to choose)
- White goods from Bosch or AEG
- Heated pool
- 24 solar panels
- 2 lithium batteries of each 10kW
- Car charger