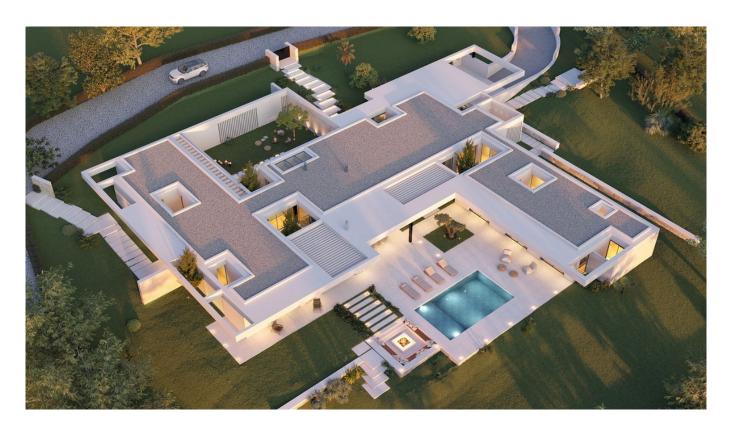

## ECOLOGICAL PASSIVE VILLA IN SOTOGRANDE WITH VIEWS OF THE SEA

This property will be constructed on 1 floor with the highest specifications possible and consisting of:

Entrance hall with wardrobe, huge living/dining room separated with kitchen wardrobes but still partly open. Through a distributor you go to the master bedroom with ensuite bathroom and dressing. In this part of the villa there is also another bedroom with ensuite bathroom.

The fully fitted kitchen with all appliances give out to a walled courtyard with a pergola terrace. On the other side of the villa, we have a distributor with guest toilet, a huge garage, storage room, another distributor with 2 bedrooms with 2 bathrooms and 2 further bedrooms with ensuite bathroom.

Furthermore, there are several covered terraces, pergola terraces and terrace with a chill-out, heated swimming pool and an open garden storage.

Pictures of the bathrooms and kitchen are only examples final choice of the finishings shall be for the client within the chosen line that we propose.