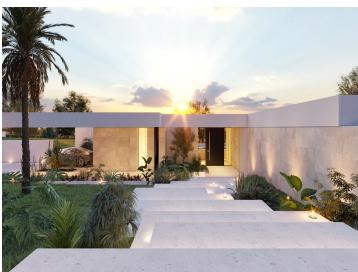

## ECOLOGICAL PASSIVE VILLA IN SOTOGRANDE WITH VIEWS OF THE SEA

This property will be constructed on 1 floor with the highest specifications possible and consisting of:

Entrance hall with wardrobe, huge living/dining room separated with kitchen wardrobes but still partly open. Through a distributor you go to the master bedroom with ensuite bathroom and dressing. In this part of the villa there is also another bedroom with ensuite bathroom.

Furthermore, there are several covered terraces, pergola terraces and terrace with a chill-out, heated swimming pool and an open garden storage.

Pictures of the bathrooms and kitchen are only examples final choice of the finishings shall be for the client within the chosen line that we propose.