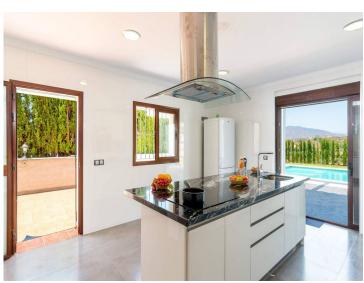

## **Property Description**

This exceptional villa in Sierrezuela offers a private setting and unbeatable panoramic sea and golf views from the upper level and rooftop terrace. Originally built in 2014, the villa has recently been refurbished, including a modern kitchen and underfloor heating in the bathrooms. A driveway with a secure, automatic gate leads to the the private garage and a front patio with additional parking for 2 cars. An elegant staircase leads from the patio to the main entrance. The hall on the main floor leads to a generous sitting and dining area with a fire place and access to a small terrace. The large, modern kitchen boasts sleek finishes and convenient access to the pool area and a back garden with BBQ area, ideal for alfresco dining. The main floor also features a guest bedroom with an en-suite bathroom, an office, and a guest toilet. The first floor comprises four bedrooms, including the main bedroom with an ensuite bathroom and terrace. The rooftop terrace offers unparalleled panoramic views of the sea and Mijas Golf, providing an idyllic setting for relaxation and entertainment. The lower level of the villa present additional living space comprising three bedrooms, a living room and a small kitchen, offering potential for various lifestyle needs. Outside, the villa boasts a large covered terrace, a garden with a large pool, and a back garden with a BBQ area, perfect for enjoying the Mediterranean climate in style. Situated in the beautiful residential area of Sierrezuela, only a short drive to Fuengirola town, the beaches, and Mijas Golf, this villa