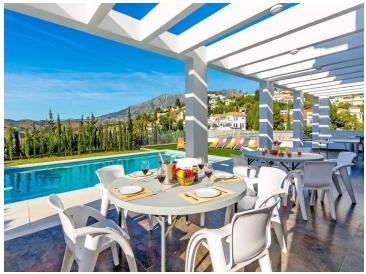

## **Property Description**

This exceptional villa in Sierrezuela offers a private setting and unbeatable panoramic sea and golf views from the upper level and rooftop terrace. Originally built in 2014, the villa has recently been refurbished, including a modern kitchen and underfloor heating in the bathrooms. A driveway with a secure, automatic gate leads to the the private garage and a front patio with additional parking for 2 cars. An elegant staircase leads from the patio to the main entrance. The hall on the main floor leads to a generous sitting and dining area with a fire place and access to a small terrace. The large, modern kitchen boasts sleek finishes and convenient access to the pool area and a back garden with BBQ area, ideal for alfresco dining. The main floor also features a guest bedroom with an en-suite bathroom, an office, and a guest toilet. The first floor comprises four bedrooms, including the main bedroom with an ensuite bathroom and terrace. The rooftop terrace offers unparalleled panoramic views of the sea and Mijas Golf, providing an idyllic setting for relaxation and entertainment. The lower level of the villa present additional living space comprising three bedrooms, a living room and a small kitchen, offering potential for various lifestyle needs. Outside, the villa boasts a large covered terrace, a garden with a large pool, and a back garden with a BBQ area, perfect for enjoying the Mediterranean climate in style. Situated in the beautiful residential area of Sierrezuela, only a short drive to Fuengirola town, the beaches, and Mijas Golf, this villa