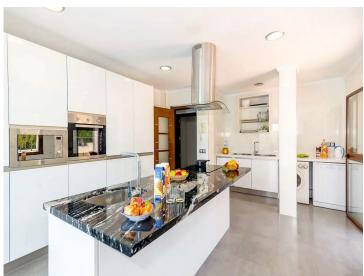

## **Property Description**

This exceptional villa in Sierrezuela offers a private setting and unbeatable panoramic sea and golf views from the upper level and rooftop terrace. Originally built in 2014, the villa has recently been refurbished, including a modern kitchen and underfloor heating in the bathrooms. A driveway with a secure, automatic gate leads to the the private garage and a front patio with additional parking for 2 cars. An elegant staircase leads from the patio to the main entrance. The hall on the main floor leads to a generous sitting and dining area with a fire place and access to a small terrace. The large, modern kitchen boasts sleek finishes and convenient access to the pool area and a back garden with BBQ area, ideal for alfresco dining. The main floor also features a guest bedroom with an en-suite bathroom, an office, and a guest toilet. The first floor comprises four bedrooms, including the main bedroom with an ensuite bathroom and terrace. The rooftop terrace offers unparalleled panoramic views of the sea and Mijas Golf, providing an idyllic setting for relaxation and entertainment. The lower level of the villa present additional living space comprising three bedrooms, a living room and a small kitchen, offering potential for various lifestyle needs. Outside, the villa boasts a large covered terrace, a garden with a large pool, and a back garden with a BBQ area, perfect for enjoying the Mediterranean climate in style. Situated in the beautiful residential area of Sierrezuela, only a short drive to Fuengirola town, the beaches, and Mijas Golf, this villa