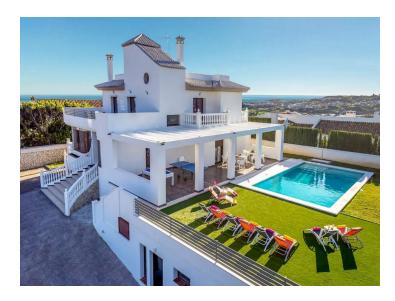

## **Property Description**

This exceptional villa in Sierrezuela offers a private setting and unbeatable panoramic sea and golf views from the upper level and rooftop terrace. Originally built in 2014, the villa has recently been refurbished, including a modern kitchen and underfloor heating in the bathrooms. A driveway with a secure, automatic gate leads to the the private garage and a front patio with additional parking for 2 cars. An elegant staircase leads from the patio to the main entrance. The hall on the main floor leads to a generous sitting and dining area with a fire place and access to a small terrace. The large, modern kitchen boasts sleek finishes and convenient access to the pool area and a back garden with BBQ area, ideal for alfresco dining. The main floor also features a guest bedroom with an en-suite bathroom, an office, and a guest toilet. The first floor comprises four bedrooms, including the main bedroom with an ensuite bathroom and terrace. The rooftop terrace offers unparalleled panoramic views of the sea and Mijas Golf, providing an idyllic setting for relaxation and entertainment. The lower level of the villa present additional living space comprising three bedrooms, a living room and a small kitchen, offering potential for various lifestyle needs. Outside, the villa boasts a large covered terrace, a garden with a large pool, and a back garden with a BBQ area, perfect for enjoying the Mediterranean climate in style. Situated in the beautiful residential area of Sierrezuela, only a short drive to Fuengirola town, the beaches, and Mijas Golf, this villa