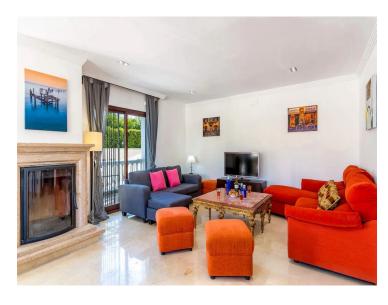

## **Property Description**

This exceptional villa in Sierrezuela offers a private setting and unbeatable panoramic sea and golf views from the upper level and rooftop terrace. Originally built in 2014, the villa has recently been refurbished, including a modern kitchen and underfloor heating in the bathrooms. A driveway with a secure, automatic gate leads to the the private garage and a front patio with additional parking for 2 cars. An elegant staircase leads from the patio to the main entrance. The hall on the main floor leads to a generous sitting and dining area with a fire place and access to a small terrace. The large, modern kitchen boasts sleek finishes and convenient access to the pool area and a back garden with BBQ area, ideal for alfresco dining. The main floor also features a guest bedroom with an en-suite bathroom, an office, and a guest toilet. The first floor comprises four bedrooms, including the main bedroom with an ensuite bathroom and terrace. The rooftop terrace offers unparalleled panoramic views of the sea and Mijas Golf, providing an idyllic setting for relaxation and entertainment. The lower level of the villa present additional living space comprising three bedrooms, a living room and a small kitchen, offering potential for various lifestyle needs. Outside, the villa boasts a large covered terrace, a garden with a large pool, and a back garden with a BBQ area, perfect for enjoying the Mediterranean climate in style. Situated in the beautiful residential area of Sierrezuela, only a short drive to Fuengirola town, the beaches, and Mijas Golf, this villa