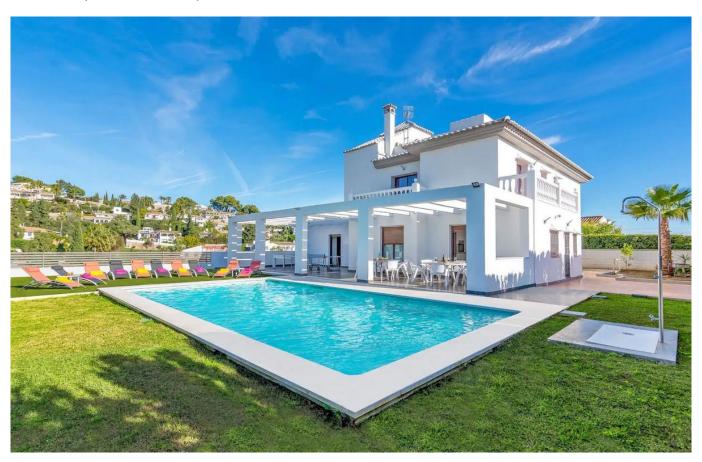

## **Property Description**

This exceptional villa in Sierrezuela offers a private setting and unbeatable panoramic sea and golf views from the upper level and rooftop terrace. Originally built in 2014, the villa has recently been refurbished, including a modern kitchen and underfloor heating in the bathrooms. A driveway with a secure, automatic gate leads to the the private garage and a front patio with additional parking for 2 cars. An elegant staircase leads from the patio to the main entrance. The hall on the main floor leads to a generous sitting and dining area with a fire place and access to a small terrace. The large, modern kitchen boasts sleek finishes and convenient access to the pool area and a back garden with BBQ area, ideal for alfresco dining. The main floor also features a guest bedroom with an en-suite bathroom, an office, and a guest toilet. The first floor comprises four bedrooms, including the main bedroom with an ensuite bathroom and terrace. The rooftop terrace offers unparalleled panoramic views of the sea and Mijas Golf, providing an idyllic setting for relaxation and entertainment. The lower level of the villa present additional living space comprising three bedrooms, a living room and a small kitchen, offering potential for various lifestyle needs. Outside, the villa boasts a large covered terrace, a garden with a large pool, and a back garden with a BBQ area, perfect for enjoying the Mediterranean climate in style. Situated in the beautiful residential area of Sierrezuela, only a short drive to Fuengirola town, the beaches, and Mijas Golf, this villa