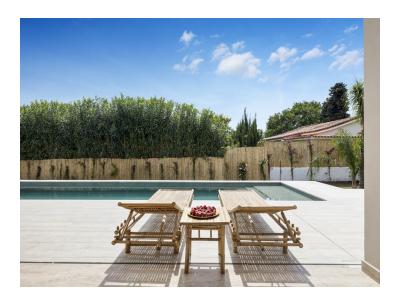

Spanning 450 square meters on a 610 square meter plot, the villa has five bedrooms and 5.5 bathrooms, providing plenty of space for family and guests. The main floor includes a spacious living and dining area with an open-plan kitchen equipped with Bosch appliances. There's also a guest bedroom with an en-suite bathroom, access to terraces, and a private pool. The first floor has the main bedroom with an en-suite bathroom and dressing area, another guest bedroom with its own en-suite, and private terraces with great views. The villa also has a roof terrace. The lower floor features a separate apartment with a kitchen, guest bedroom, and entertainment area or gym. Parking for two cars is available.