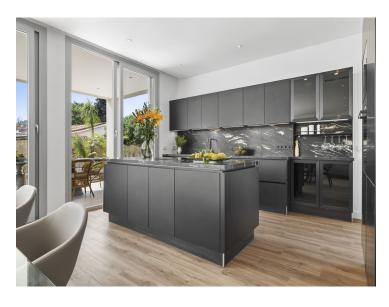

Spanning 450 square meters on a 610 square meter plot, the villa has five bedrooms and 5.5 bathrooms, providing plenty of space for family and guests. The main floor includes a spacious living and dining area with an open-plan kitchen equipped with Bosch appliances. There's also a guest bedroom with an en-suite bathroom, access to terraces, and a private pool. The first floor has the main bedroom with an en-suite bathroom and dressing area, another guest bedroom with its own en-suite, and private terraces with great views. The villa also has a roof terrace. The lower floor features a separate apartment with a kitchen, guest bedroom, and entertainment area or gym. Parking for two cars is available.