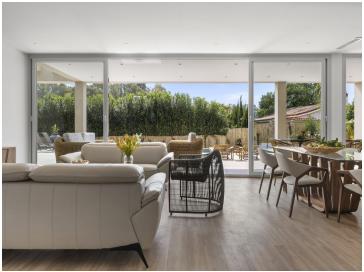

Spanning 450 square meters on a 610 square meter plot, the villa has five bedrooms and 5.5 bathrooms, providing plenty of space for family and guests. The main floor includes a spacious living and dining area with an open-plan kitchen equipped with Bosch appliances. There's also a guest bedroom with an en-suite bathroom, access to terraces, and a private pool. The first floor has the main bedroom with an en-suite bathroom and dressing area, another guest bedroom with its own en-suite, and private terraces with great views. The villa also has a roof terrace. The lower floor features a separate apartment with a kitchen, guest bedroom, and entertainment area or gym. Parking for two cars is available.