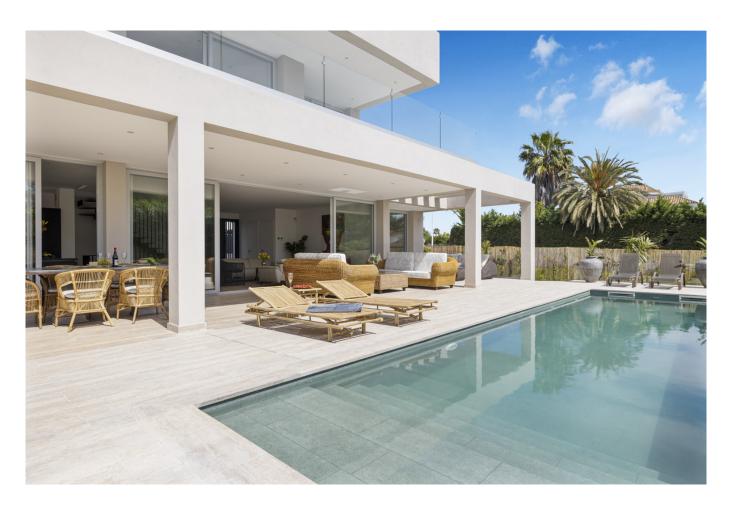

Spanning 450 square meters on a 610 square meter plot, the villa has five bedrooms and 5.5 bathrooms, providing plenty of space for family and guests. The main floor includes a spacious living and dining area with an open-plan kitchen equipped with Bosch appliances. There's also a guest bedroom with an en-suite bathroom, access to terraces, and a private pool. The first floor has the main bedroom with an en-suite bathroom and dressing area, another guest bedroom with its own en-suite, and private terraces with great views. The villa also has a roof terrace. The lower floor features a separate apartment with a kitchen, guest bedroom, and entertainment area or gym. Parking for two cars is available.