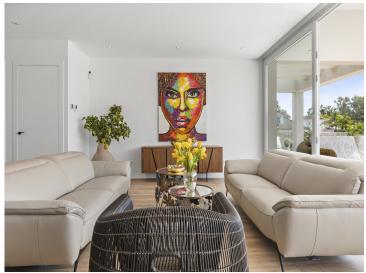

Spanning 450 square meters on a 610 square meter plot, the villa has five bedrooms and 5.5 bathrooms, providing plenty of space for family and guests. The main floor includes a spacious living and dining area with an open-plan kitchen equipped with Bosch appliances. There's also a guest bedroom with an en-suite bathroom, access to terraces, and a private pool. The first floor has the main bedroom with an en-suite bathroom and dressing area, another guest bedroom with its own en-suite, and private terraces with great views. The villa also has a roof terrace. The lower floor features a separate apartment with a kitchen, guest bedroom, and entertainment area or gym. Parking for two cars is available.