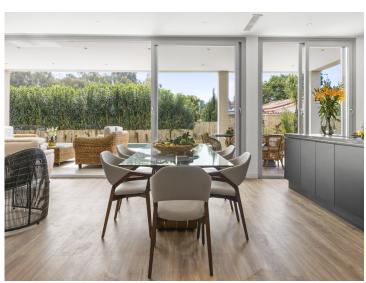

Spanning 450 square meters on a 610 square meter plot, the villa has five bedrooms and 5.5 bathrooms, providing plenty of space for family and guests. The main floor includes a spacious living and dining area with an open-plan kitchen equipped with Bosch appliances. There's also a guest bedroom with an en-suite bathroom, access to terraces, and a private pool. The first floor has the main bedroom with an en-suite bathroom and dressing area, another guest bedroom with its own en-suite, and private terraces with great views. The villa also has a roof terrace. The lower floor features a separate apartment with a kitchen, guest bedroom, and entertainment area or gym. Parking for two cars is available.