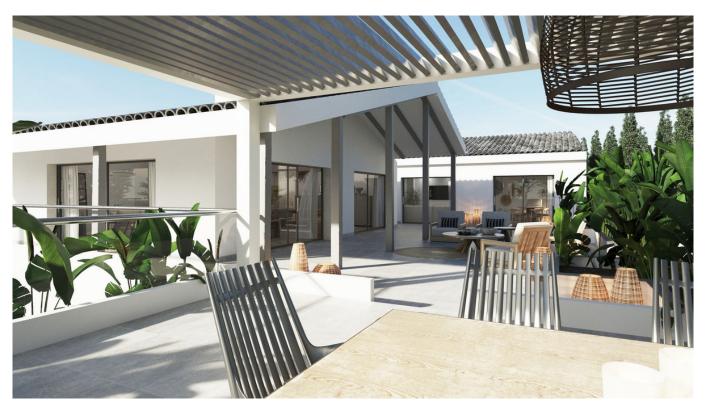

## **Property Description**

Villa to reform located in Rio Real Urbanization, 700 meters from El Trocadero beach and Rio Real Golf Club House and only 4 kilometers from the center of Marbella. It has a total constructed area of 588 m2 on a 900 m2 plot. Built on one level plus a semi-basement floor. Facing East. The semi-basement floor consists of a guest apartment distributed in living room, bedroom, bathroom, kitchen, large terrace, storage room and garage for 2 vehicles. The ground floor consists of an entrance hall, a large 65 m2 living-dining room with a fireplace with access to terraces, a large 25 m2 kitchen with access to a terraces, a second independent dining room with 35 m2 of surface area with access to terraces, 3 bedrooms, 3 bathrooms bathroom, two of them en suite and guest toilet, sauna, terraces and porches. Air-conditioning. Pool.