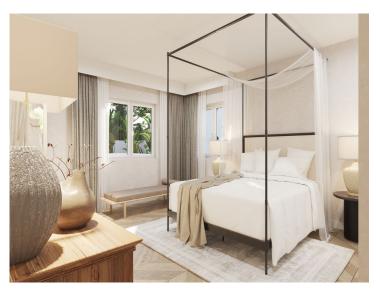

## **Property Description**

Villa to reform located in Rio Real Urbanization, 700 meters from El Trocadero beach and Rio Real Golf Club House and only 4 kilometers from the center of Marbella. It has a total constructed area of 588 m2 on a 900 m2 plot. Built on one level plus a semi-basement floor. Facing East. The semi-basement floor consists of a guest apartment distributed in living room, bedroom, bathroom, kitchen, large terrace, storage room and garage for 2 vehicles. The ground floor consists of an entrance hall, a large 65 m2 living-dining room with a fireplace with access to terraces, a large 25 m2 kitchen with access to a terraces, a second independent dining room with 35 m2 of surface area with access to terraces, 3 bedrooms, 3 bathrooms bathroom, two of them en suite and guest toilet, sauna, terraces and porches. Air-conditioning. Pool.