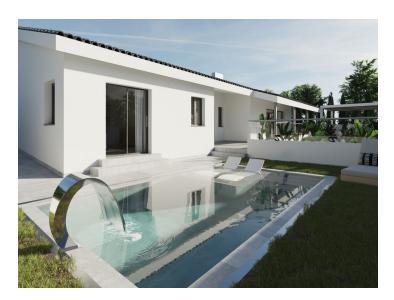

## **Property Description**

Villa to reform located in Rio Real Urbanization, 700 meters from El Trocadero beach and Rio Real Golf Club House and only 4 kilometers from the center of Marbella. It has a total constructed area of 588 m2 on a 900 m2 plot. Built on one level plus a semi-basement floor. Facing East. The semi-basement floor consists of a guest apartment distributed in living room, bedroom, bathroom, kitchen, large terrace, storage room and garage for 2 vehicles. The ground floor consists of an entrance hall, a large 65 m2 living-dining room with a fireplace with access to terraces, a large 25 m2 kitchen with access to a terraces, a second independent dining room with 35 m2 of surface area with access to terraces, 3 bedrooms, 3 bathrooms bathroom, two of them en suite and guest toilet, sauna, terraces and porches. Air-conditioning. Pool.