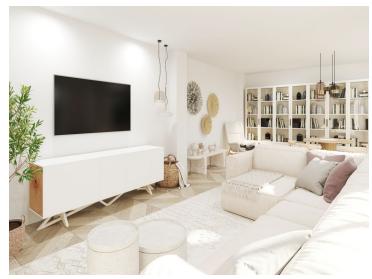

## **Property Description**

Villa to reform located in Rio Real Urbanization, 700 meters from El Trocadero beach and Rio Real Golf Club House and only 4 kilometers from the center of Marbella. It has a total constructed area of 588 m2 on a 900 m2 plot. Built on one level plus a semi-basement floor. Facing East. The semi-basement floor consists of a guest apartment distributed in living room, bedroom, bathroom, kitchen, large terrace, storage room and garage for 2 vehicles. The ground floor consists of an entrance hall, a large 65 m2 living-dining room with a fireplace with access to terraces, a large 25 m2 kitchen with access to a terraces, a second independent dining room with 35 m2 of surface area with access to terraces, 3 bedrooms, 3 bathrooms bathroom, two of them en suite and guest toilet, sauna, terraces and porches. Air-conditioning. Pool.