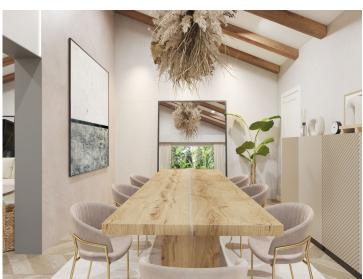

## **Property Description**

Villa to reform located in Rio Real Urbanization, 700 meters from El Trocadero beach and Rio Real Golf Club House and only 4 kilometers from the center of Marbella. It has a total constructed area of 588 m2 on a 900 m2 plot. Built on one level plus a semi-basement floor. Facing East. The semi-basement floor consists of a guest apartment distributed in living room, bedroom, bathroom, kitchen, large terrace, storage room and garage for 2 vehicles. The ground floor consists of an entrance hall, a large 65 m2 living-dining room with a fireplace with access to terraces, a large 25 m2 kitchen with access to a terraces, a second independent dining room with 35 m2 of surface area with access to terraces, 3 bedrooms, 3 bathrooms bathroom, two of them en suite and guest toilet, sauna, terraces and porches. Air-conditioning. Pool.