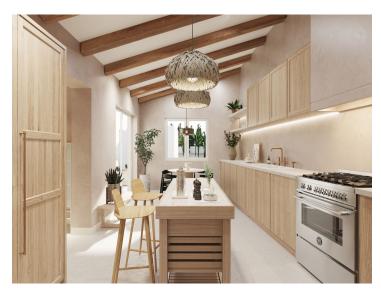

## **Property Description**

Villa to reform located in Rio Real Urbanization, 700 meters from El Trocadero beach and Rio Real Golf Club House and only 4 kilometers from the center of Marbella. It has a total constructed area of 588 m2 on a 900 m2 plot. Built on one level plus a semi-basement floor. Facing East. The semi-basement floor consists of a guest apartment distributed in living room, bedroom, bathroom, kitchen, large terrace, storage room and garage for 2 vehicles. The ground floor consists of an entrance hall, a large 65 m2 living-dining room with a fireplace with access to terraces, a large 25 m2 kitchen with access to a terraces, a second independent dining room with 35 m2 of surface area with access to terraces, 3 bedrooms, 3 bathrooms bathroom, two of them en suite and guest toilet, sauna, terraces and porches. Air-conditioning. Pool.