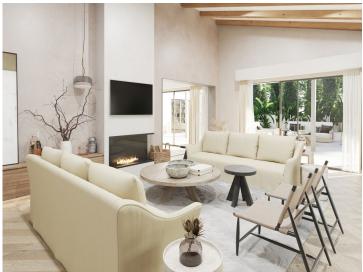

## **Property Description**

Villa to reform located in Rio Real Urbanization, 700 meters from El Trocadero beach and Rio Real Golf Club House and only 4 kilometers from the center of Marbella. It has a total constructed area of 588 m2 on a 900 m2 plot. Built on one level plus a semi-basement floor. Facing East. The semi-basement floor consists of a guest apartment distributed in living room, bedroom, bathroom, kitchen, large terrace, storage room and garage for 2 vehicles. The ground floor consists of an entrance hall, a large 65 m2 living-dining room with a fireplace with access to terraces, a large 25 m2 kitchen with access to a terraces, a second independent dining room with 35 m2 of surface area with access to terraces, 3 bedrooms, 3 bathrooms bathroom, two of them en suite and guest toilet, sauna, terraces and porches. Air-conditioning. Pool.