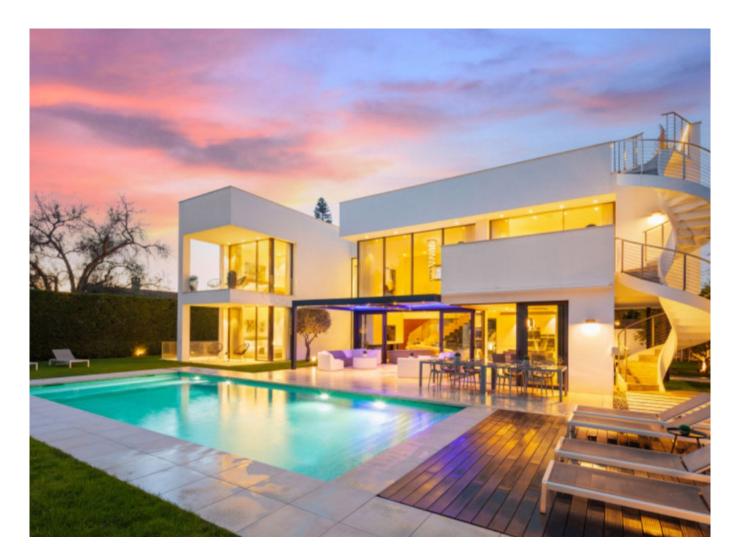

## Detached Villa for sale in Puerto Banús, Costa del Sol

7 Bedrooms | 7 Bathrooms | 587 m<sup>2</sup> Interior | 250 m<sup>2</sup> Terraces |

## **Property Description**

This contemporary villa provides the ultimate in beach side luxury living. Located in the beautiful beachside resort of Puerto Banus, 200 meters walking distance to the beach, close to shops and nightlife of Puerto Banus and short driving distance from Marbella centre and San Pedro. Designed across 3 floors, all accessible through the private elevator, the property offers 7 bedrooms and 7 bathrooms each with an outdoor terrace. Entrance level boasts of a large airy open plan living with double height ceilings. Welcoming exteriors include a manicured garden which surrounds the 54m2 salt water heated pool, cosy lounge areas, an outdoor dining area completed with its own outdoor kitchen and BBQ area for al fresco dining. On the first floor you will find 3 en-suite bedrooms and a hanging gallery overlooking the impressive lounge area. The generous master suite is completed with a walk-in shower, stand alone bath and an expansive walk-in wardrobe. A large outdoor sun terrace overlooks the pool and garden with access to the roof terrace. An expansive area with 3 separate terraces, giving you even more options for sunbathing and dining, while enjoying the

breathtaking Sea and Mountain views. The basement has been converted into the perfect relaxation area, equipped with a cinema room and a games lounge.