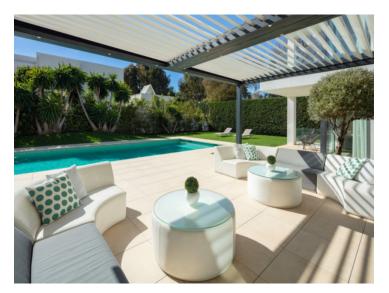

## **Property Description**

This contemporary villa provides the ultimate in beach side luxury living. Located in the beautiful beachside resort of Puerto Banus, 200 meters walking distance to the beach, close to shops and nightlife of Puerto Banus and short driving distance from Marbella centre and San Pedro. Designed across 3 floors, all accessible through the private elevator, the property offers 7 bedrooms and 7 bathrooms each with an outdoor terrace. Entrance level boasts of a large airy open plan living with double height ceilings. Welcoming exteriors include a manicured garden which surrounds the 54m2 salt water heated pool, cosy lounge areas, an outdoor dining area completed with its own outdoor kitchen and BBQ area for al fresco dining. On the first floor you will find 3 en-suite bedrooms and a hanging gallery overlooking the impressive lounge area. The generous master suite is completed with a walk-in shower, stand alone bath and an expansive walk-in wardrobe. A large outdoor sun terrace overlooks the pool and garden with access to the roof terrace. An expansive area with 3 separate terraces, giving you even more options for sunbathing and dining, while enjoying the