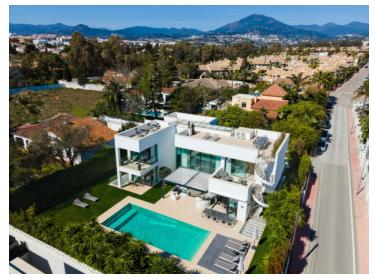

## Detached Villa for sale in Puerto Banús, Costa del Sol

7 Bedrooms | 7 Bathrooms | 587 m<sup>2</sup> Interior | 250 m<sup>2</sup> Terraces |

## **Property Description**

This contemporary villa provides the ultimate in beach side luxury living. Located in the beautiful beachside resort of Puerto Banus, 200 meters walking distance to the beach, close to shops and nightlife of Puerto Banus and short driving distance from Marbella centre and San Pedro. Designed across 3 floors, all accessible through the private elevator, the property offers 7 bedrooms and 7 bathrooms each with an outdoor terrace. Entrance level boasts of a large airy open plan living with double height ceilings. Welcoming exteriors include a manicured garden which surrounds the 54m2 salt water heated pool, cosy lounge areas, an outdoor dining area completed with its own outdoor kitchen and BBQ area for al fresco dining. On the first floor you will find 3 en-suite bedrooms and a hanging gallery overlooking the impressive lounge area. The generous master suite is completed with a walk-in shower, stand alone bath and an expansive walk-in wardrobe. A large outdoor sun terrace overlooks the pool and garden with access to the roof terrace. An expansive area with 3 separate terraces, giving you even more options for sunbathing and dining, while enjoying the