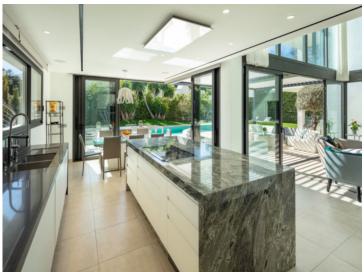

## **Property Description**

This contemporary villa provides the ultimate in beach side luxury living. Located in the beautiful beachside resort of Puerto Banus, 200 meters walking distance to the beach, close to shops and nightlife of Puerto Banus and short driving distance from Marbella centre and San Pedro. Designed across 3 floors, all accessible through the private elevator, the property offers 7 bedrooms and 7 bathrooms each with an outdoor terrace. Entrance level boasts of a large airy open plan living with double height ceilings. Welcoming exteriors include a manicured garden which surrounds the 54m2 salt water heated pool, cosy lounge areas, an outdoor dining area completed with its own outdoor kitchen and BBQ area for al fresco dining. On the first floor you will find 3 en-suite bedrooms and a hanging gallery overlooking the impressive lounge area. The generous master suite is completed with a walk-in shower, stand alone bath and an expansive walk-in wardrobe. A large outdoor sun terrace overlooks the pool and garden with access to the roof terrace. An expansive area with 3 separate terraces, giving you even more options for sunbathing and dining, while enjoying the