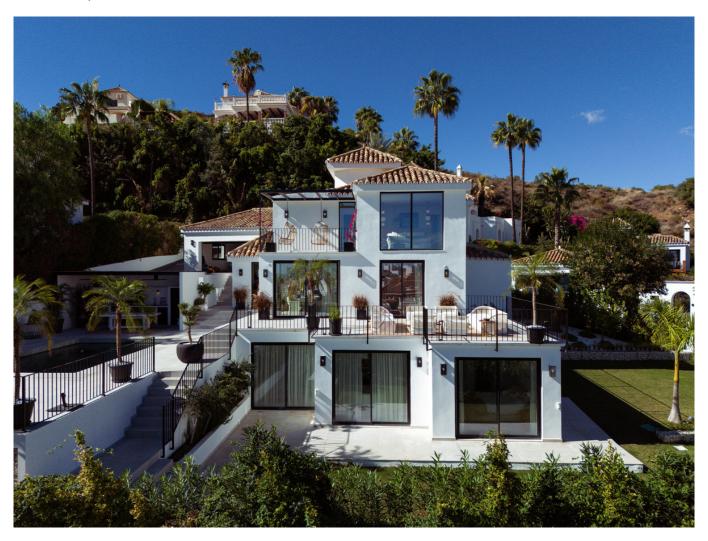

## Detached Villa for sale in Nueva Andalucía, Costa del Sol

**5** Bedrooms | **7** Bathrooms | **263** m² Interior | **200** m² Terraces | **Garage** Yes | **Garden** Yes | **Pool** Yes € **1,561** IBI | € **278** Rubish tax

## **Property Description**

Discover Your Dream Home: A 5-Bedroom Contemporary Gem in Marbella's Prestigious Golf Valley

Nestled in the sought-after Golf Valley of Nueva Andalucía, this exceptional 5-bedroom villa is a true masterpiece that's ready to become your next chapter.

Seamless Indoor-Outdoor Bliss

Designed to flawlessly blend indoor and outdoor living, this property is your ticket to embracing the Marbella lifestyle. Stretching across three levels, the villa boasts modern architectural style with a touch of tradition, offering a space that's both chic and welcoming.