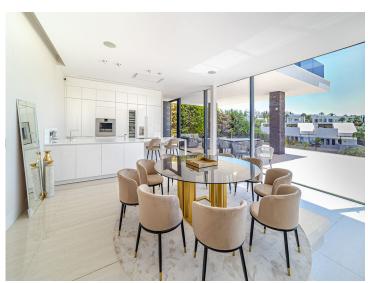

Crafted for ultimate comfort and ease, the villa boasts a state-of-the-art smart home system and an open-concept layout that seamlessly connects indoor and outdoor living spaces. On the main floor, a large living and dining area flows effortlessly into a designer kitchen, opening onto a stunning terrace and pool area—perfect for relaxation and entertaining. Two en-suite bedrooms with private terraces offer tranquil retreats, while a spacious walk-in closet and functional laundry room add to the home's convenience.