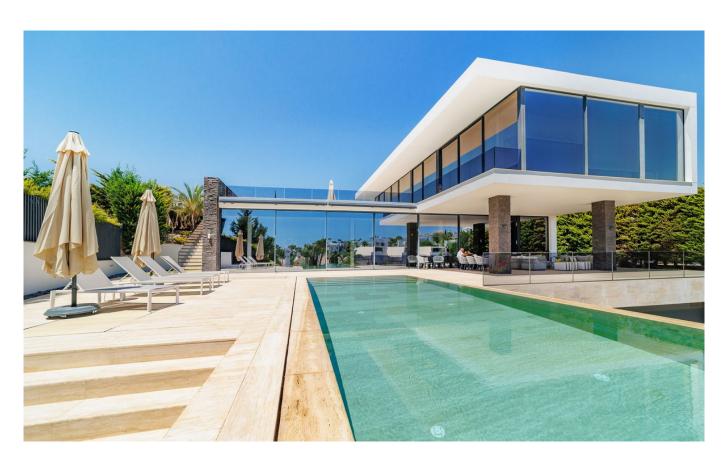

Spanning an impressive 643 square meters across three levels, and set on a spacious 1,392 square meter plot, this modern, light-filled villa exemplifies sophisticated design, blending contemporary architecture with top-tier amenities.

Crafted for ultimate comfort and ease, the villa boasts a state-of-the-art smart home system and an open-concept layout that seamlessly connects indoor and outdoor living spaces. On the main floor, a large living and dining area flows effortlessly into a designer kitchen, opening onto a stunning terrace and pool area—perfect for relaxation and entertaining. Two en-suite bedrooms with private terraces offer tranquil retreats, while a spacious walk-in closet and functional laundry room add to the home's convenience.