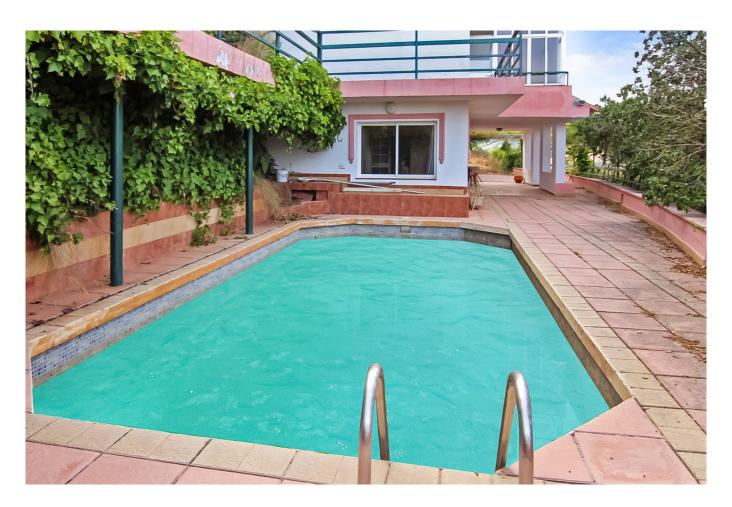

## NOW WITH ALL PAPERWORK LEGALISED

This is a great investment opportunity in two properties near Mijas. These two villas are located in the valleys of Mijas with easy access to the main road and multiple areas such as La Cala de Mijas, Fuengirola and Coin. The villas offer breathtaking views of this area of the Costa del Sol, including panoramic views of the mountains and the sea. Both villas come with their own private garden and swimming pool.

The first villa is on all on one floor and provides 3 bedrooms, a bathroom, a separate kitchen and a large living area. The house comes with a private driveway with gated access, a carport that can park at least two cars and more on the driveway and a rooftop terrace where you can enjoy the views of the valleys. Below the house you have the big swimming pool and terrace as well as joint access to the lookout area.

The second villa has 4 bedrooms that are laid out over two floors. The lower level of the house

offers a living area as well as a kitchen and bathroom and gives access to another carport and the private driveway. The upper level of the house offers another 2 bathrooms for the three bedrooms, a large veranda and balcony around the house. The balcony looks down onto the pool and also provides access to the rooftop terrace. The gardens for both villas provide multiple types of flowers and fruit trees.