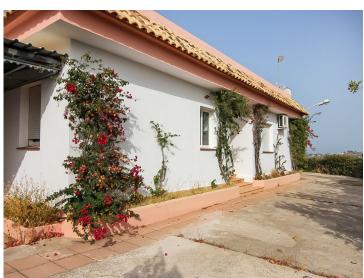

The first villa is on all on one floor and provides 3 bedrooms, a bathroom, a separate kitchen and a large living area. The house comes with a private driveway with gated access, a carport that can park at least two cars and more on the driveway and a rooftop terrace where you can enjoy the views of the valleys. Below the house you have the big swimming pool and terrace as well as joint access to the lookout area.

The second villa has 4 bedrooms that are laid out over two floors. The lower level of the house

offers a living area as well as a kitchen and bathroom and gives access to another carport and the private driveway. The upper level of the house offers another 2 bathrooms for the three bedrooms, a large veranda and balcony around the house. The balcony looks down onto the pool and also provides access to the rooftop terrace. The gardens for both villas provide multiple types of flowers and fruit trees.