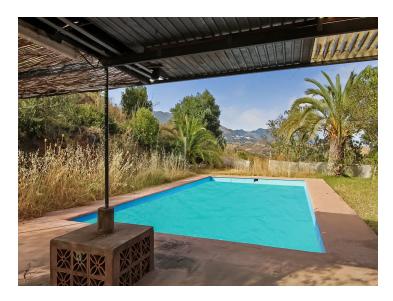

## NOW WITH ALL PAPERWORK LEGALISED

This is a great investment opportunity in two properties near Mijas. These two villas are located in the valleys of Mijas with easy access to the main road and multiple areas such as La Cala de Mijas, Fuengirola and Coin. The villas offer breathtaking views of this area of the Costa del Sol, including panoramic views of the mountains and the sea. Both villas come with their own private garden and swimming pool.

The first villa is on all on one floor and provides 3 bedrooms, a bathroom, a separate kitchen and a large living area. The house comes with a private driveway with gated access, a carport that can park at least two cars and more on the driveway and a rooftop terrace where you can enjoy the views of the valleys. Below the house you have the big swimming pool and terrace as well as joint access to the lookout area.