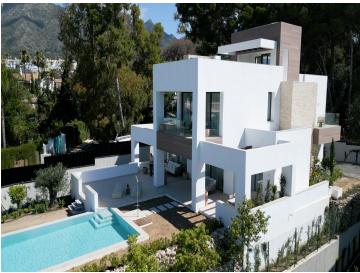

## Detached Villa for sale in Marbella Golden Mile, Costa del Sol

4 Bedrooms | 4 Bathrooms | 753 m² Interior | 500 m² Terraces | Garage Yes | Garden Yes | Pool Yes |

## Property Description

Beautiful villa in a gated community in the center of Marbella, near the beach. The villa is located in La Fuente, an exclusive private community of 15 luxury villas, located in a lush green setting on the edge of the famous Golden Mile. The property has approximately 500 square meters of interior space and large terraces of more than 250 square meters.

With stunning views of the Mediterranean Sea, the roof terrace is a perfect place to relax, disconnect and enjoy the sun. The villa is newly built and is facing south to make the most of the natural light in the open spaces. It offers an open plan design that integrates the exterior with the interior.