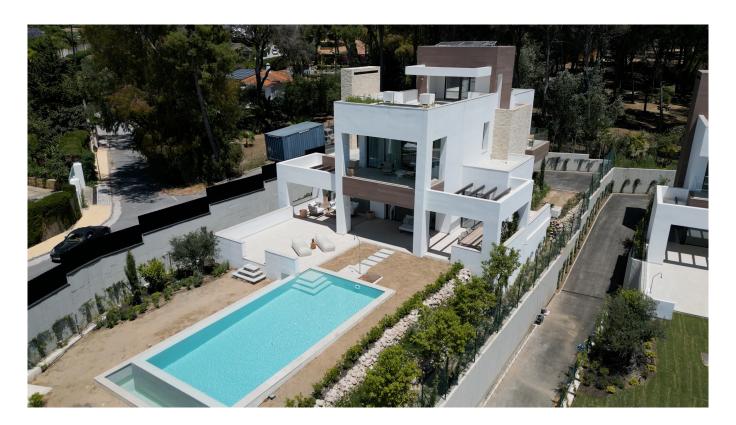

## Detached Villa for sale in Marbella Golden Mile, Costa del Sol

4 Bedrooms | 4 Bathrooms | 753 m² Interior | 500 m² Terraces | Garage Yes | Garden Yes | Pool Yes |

## Property Description

Beautiful villa in a gated community in the center of Marbella, near the beach. The villa is located in La Fuente, an exclusive private community of 15 luxury villas, located in a lush green setting on the edge of the famous Golden Mile. The property has approximately 500 square meters of interior space and large terraces of more than 250 square meters.

With stunning views of the Mediterranean Sea, the roof terrace is a perfect place to relax, disconnect and enjoy the sun. The villa is newly built and is facing south to make the most of the natural light in the open spaces. It offers an open plan design that integrates the exterior with the interior.

This luxury villa is equipped with numerous features and high-end amenities. It has an elevator, domotic system to control various aspects of the home, an integrated winery with temperature and humidity control, a heated pool with countercurrent function and color lighting control, an automated lamas blind that provides security and comfort, as well as a sauna, hammam, pre-installed cinema room and a fitness room in the basement.