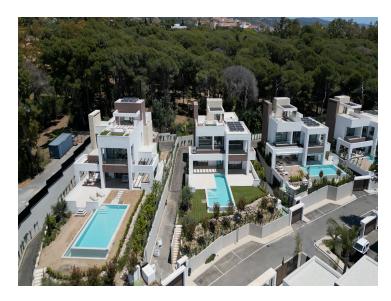

## Property Description

Beautiful villa in a gated community in the center of Marbella, near the beach. The villa is located in La Fuente, an exclusive private community of 15 luxury villas, located in a lush green setting on the edge of the famous Golden Mile. The property has approximately 500 square meters of interior space and large terraces of more than 250 square meters.