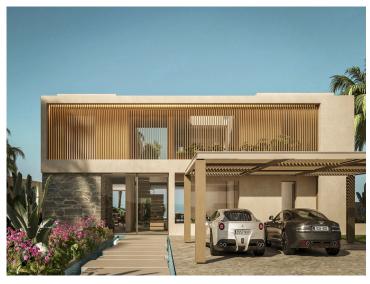

## Detached Villa for sale in Manilva, Costa del Sol

4 Bedrooms | 4 Bathrooms | 328 m² Interior | 8 m² Terraces | Garage Yes | Garden Yes | Pool Yes |

## **Property Description**

New Development: Prices from 1,973,914 € to 2,319,224 €. [Beds: 4 - 4] [Baths: 4 - 4] [Built size: 328.00 m2 - 424.00 m2]

EXPLORE A NEW STANDARD OF LUXURY LIVING THAT FUSES INNOVATION AND ELEGANCE

Each villa is a model of contemporary architecture, built with high quality materials and precise construction management.

Step into spacious, bright interiors where every detail is designed to offer maximum comfort and elegance. Panoramic ocean views provide a peaceful backdrop to your daily life, turning these homes into an incredible space of calm and sophistication.