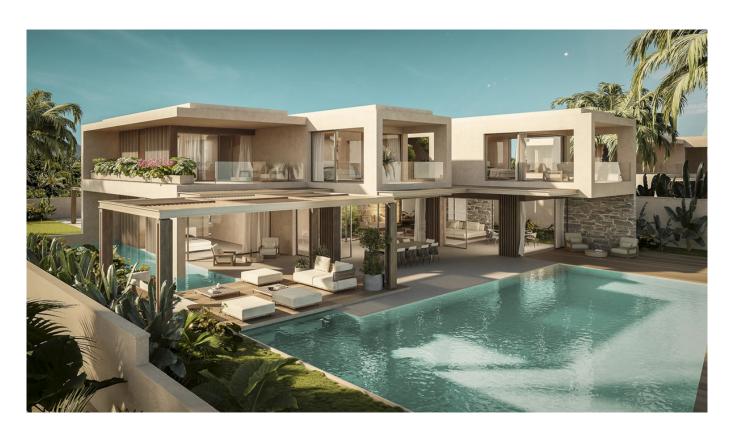

## Detached Villa for sale in Manilva, Costa del Sol

4 Bedrooms | 4 Bathrooms | 328 m² Interior | 8 m² Terraces | Garage Yes | Garden Yes | Pool Yes |

## **Property Description**

New Development: Prices from 1,973,914 € to 2,319,224 €. [Beds: 4 - 4] [Baths: 4 - 4] [Built size: 328.00 m2 - 424.00 m2]

EXPLORE A NEW STANDARD OF LUXURY LIVING THAT FUSES INNOVATION AND ELEGANCE

Our five exclusive villas in La Paloma, perfectly situated between La Duquesa and the port of Sotogrande, offer a unique blend of marine tranquility and modern luxury. With panoramic views of the Mediterranean Sea.

Each villa is a model of contemporary architecture, built with high quality materials and precise construction management.

Step into spacious, bright interiors where every detail is designed to offer maximum comfort and elegance. Panoramic ocean views provide a peaceful backdrop to your daily life, turning these homes into an incredible space of calm and sophistication.