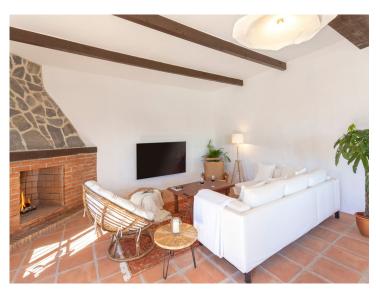

The finca features two comfortable bedrooms, a well-appointed bathroom, and a charming kitchen. The heart of the home is its spacious living room, complete with a cozy fireplace and direct access to the large terrace. This seamless indoor-outdoor connection makes it an ideal space for relaxing or entertaining.