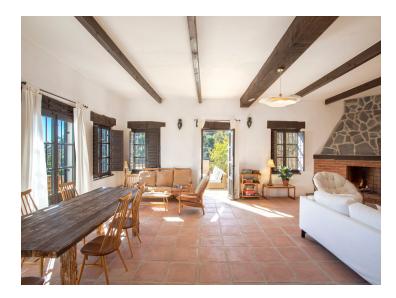

The finca features two comfortable bedrooms, a well-appointed bathroom, and a charming kitchen. The heart of the home is its spacious living room, complete with a cozy fireplace and direct access to the large terrace. This seamless indoor-outdoor connection makes it an ideal space for relaxing or entertaining.