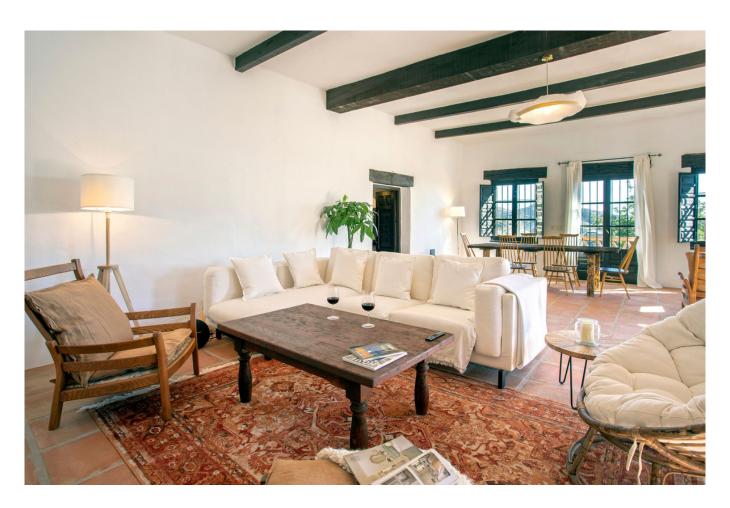

The finca features two comfortable bedrooms, a well-appointed bathroom, and a charming kitchen. The heart of the home is its spacious living room, complete with a cozy fireplace and direct access to the large terrace. This seamless indoor-outdoor connection makes it an ideal space for relaxing or entertaining.

The property also boasts a thoughtfully designed garden with mature trees, adding to its authentic charm and natural beauty. With its beautiful wooden details and timeless design, the finca exudes warmth and character.