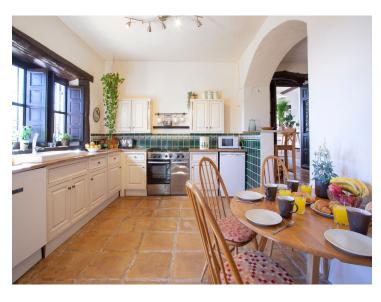

The finca features two comfortable bedrooms, a well-appointed bathroom, and a charming kitchen. The heart of the home is its spacious living room, complete with a cozy fireplace and direct access to the large terrace. This seamless indoor-outdoor connection makes it an ideal space for relaxing or entertaining.