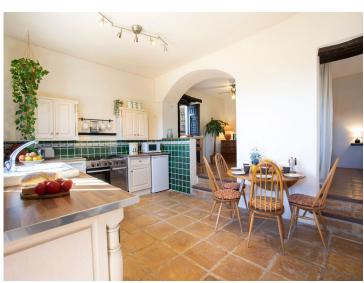

The finca features two comfortable bedrooms, a well-appointed bathroom, and a charming kitchen. The heart of the home is its spacious living room, complete with a cozy fireplace and direct access to the large terrace. This seamless indoor-outdoor connection makes it an ideal space for relaxing or entertaining.