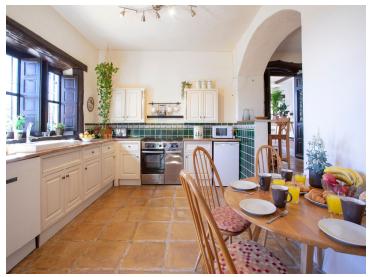

The finca features two comfortable bedrooms, a well-appointed bathroom, and a charming kitchen. The heart of the home is its spacious living room, complete with a cozy fireplace and direct access to the large terrace. This seamless indoor-outdoor connection makes it an ideal space for relaxing or entertaining.