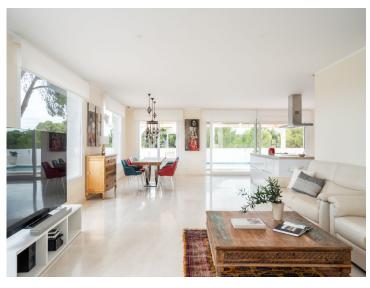

The main residency is located on the upper level. Upon entering, a small hallway leads to a bright and spacious living area with a modern, fully-fitted open-plan kitchen. Large windows flood the space with natural light and provide stunning views of the surrounding nature, the sea, and Malaga's cityscape and mountains. From the kitchen, you have access to a fantastic outdoor area, complete with a large swimming pool, barbecue, and relaxation space.