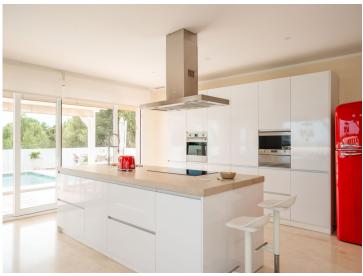

The main residency is located on the upper level. Upon entering, a small hallway leads to a bright and spacious living area with a modern, fully-fitted open-plan kitchen. Large windows flood the space with natural light and provide stunning views of the surrounding nature, the sea, and Malaga's cityscape and mountains. From the kitchen, you have access to a fantastic outdoor area, complete with a large swimming pool, barbecue, and relaxation space.