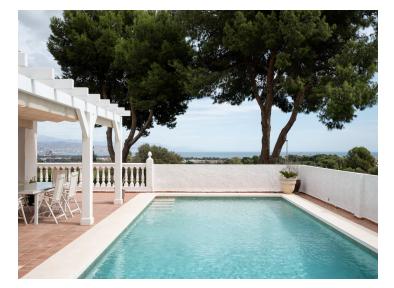

The main residency is located on the upper level. Upon entering, a small hallway leads to a bright and spacious living area with a modern, fully-fitted open-plan kitchen. Large windows flood the space with natural light and provide stunning views of the surrounding nature, the sea, and Malaga's cityscape and mountains. From the kitchen, you have access to a fantastic outdoor area, complete with a large swimming pool, barbecue, and relaxation space.