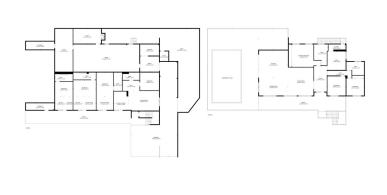

The property features a spacious wraparound garden with a variety of mature fruit trees and two impressive pine trees. On the ground level there is the guest area, with four separate apartments—three studios and a one-bedroom apartment—offering excellent rental potential or flexible accommodation for extended families.

The main residency is located on the upper level. Upon entering, a small hallway leads to a bright and spacious living area with a modern, fully-fitted open-plan kitchen. Large windows flood the space with natural light and provide stunning views of the surrounding nature, the sea, and Malaga's cityscape and mountains. From the kitchen, you have access to a fantastic outdoor area, complete with a large swimming pool, barbecue, and relaxation space.

The main residency comprises three bedrooms and two modern bathrooms, one of which is en-suite to the master bedroom. There is also an additional room that can be used as a laundry room or converted into a fourth bedroom.