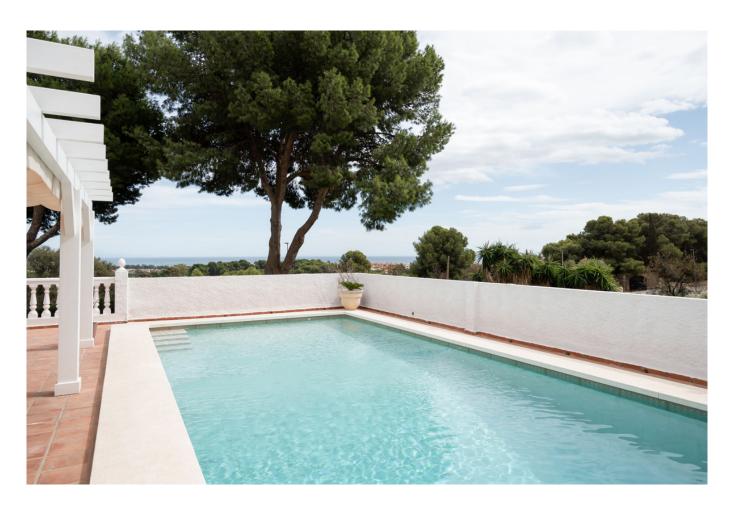

The main residency is located on the upper level. Upon entering, a small hallway leads to a bright and spacious living area with a modern, fully-fitted open-plan kitchen. Large windows flood the space with natural light and provide stunning views of the surrounding nature, the sea, and Malaga's cityscape and mountains. From the kitchen, you have access to a fantastic outdoor area, complete with a large swimming pool, barbecue, and relaxation space.