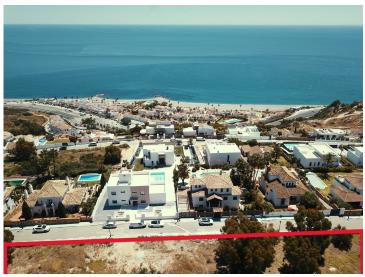

## **Property Description**

Introducing La Paloma 10: Your Coastal Retreat From €1,150,000

between Estepona and Sotogrande, lose to beach, great sea views, no street noise, consolidated and secure neighbourhood, low building density, no traffic problems

## 10 Spacious Plots:

Enjoy ample outdoor space with plots ranging from 800 to 867 square meters.