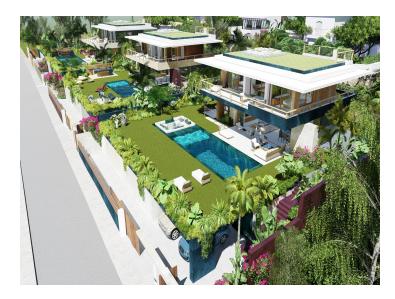

Discover the perfect coastal escape at La Paloma 10. This turn-key villa project offers a luxurious lifestyle with captivating sea views. Key Features:

## 10 Spacious Plots:

Enjoy ample outdoor space with plots ranging from 800 to 867 square meters.

#### Sea Views:

Benefit from charming sea views from the garden level and breathtaking panoramic vistas from the first floor.

#### Customization:

Tailor your dream home with a choice of 3-6 bedrooms and 3-6 bathrooms.

### Personalized Design:

Influence the layout, design, materials, and finishes to reflect your unique style.

Pre-Launch Pricing / Payment Terms / Security

Depending on plot- (800-867m2) and total construction sizes (approximately 250-450m2) prelaunch pricing vary from 1.150.000€ - 1.550.000€.